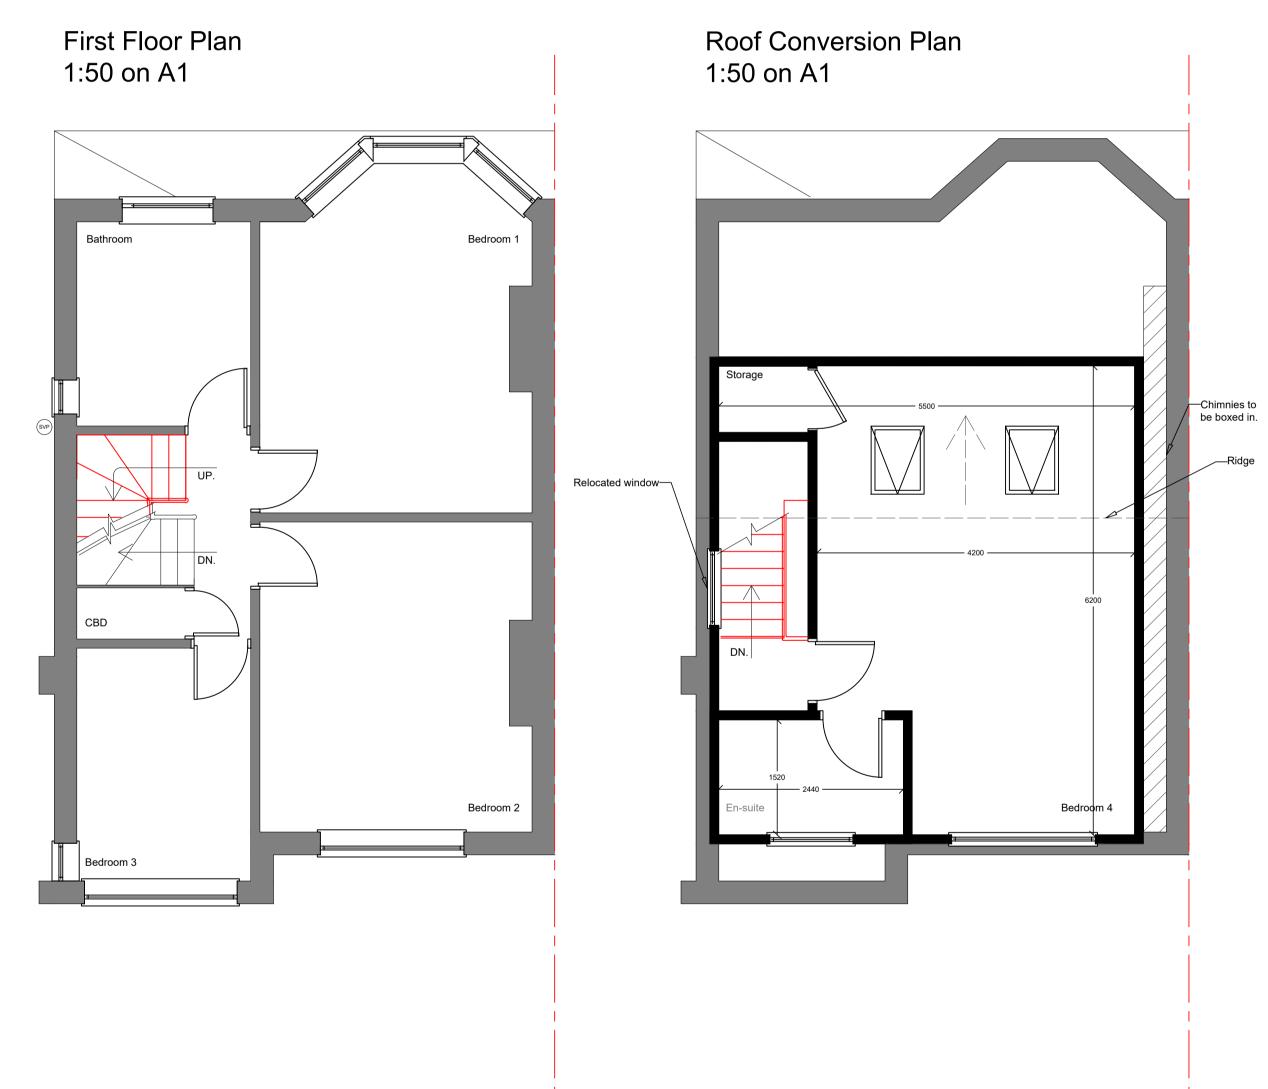

Foundations depth to be specified by SE and BCO. Footing and floor to be constructed in accordance with building regulation notes

Where a specific manufacturer or brand is specified anywhere on this drawing, similar alternatives may be used subject to approval by the client / BCO

All new structural components, including steel beams, lintels, footings and joists are to meet SE design and specifications.

New rainwater system to be extended to existing



ENAID Limited
1 Cedar Drive,
Sutton at Hone,
Dartford,
Kent DA4 9EW



Notes: Do not scale from this drawing
All dimesions to be checked on site.

Do no comense construction works until all relevant applications and approvals have been obtained.

Revisions:

Client:

Project: 24 Colepits Wood Road SE9 2QF Proposed Plans & Elevations

Sc