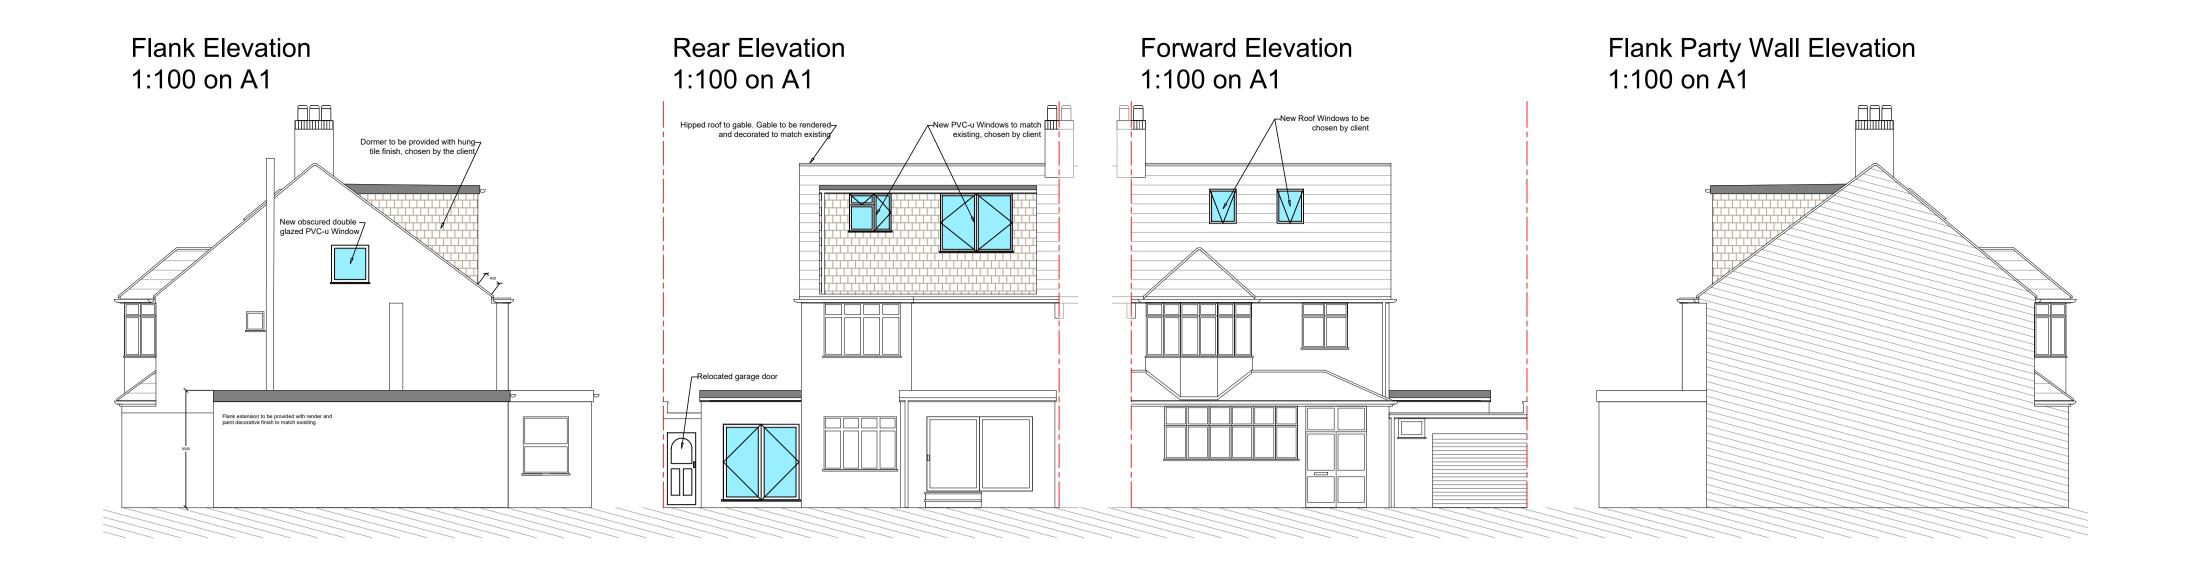

Foundations depth to be specified by SE and BCO. Footing and floor to be constructed in accordance with building regulation notes

Where a specific manufacturer or brand is specified anywhere on this drawing, similar alternatives may be used subject to approval by the client / BCO

All new structural components, including steel beams, lintels, footings and joists are to meet SE design and specifications.

New rainwater system to be extended to existing



ENAID Limited
1 Cedar Drive,
Sutton at Hone,
Dartford,
Kent DA4 9EW



Notes: Do not scale from this drawing
All dimesions to be checked on site.

Do no comense construction works until all relevant applications and approvals have been obtained.

Revisions:

Client:

Project: 24 Colepits Wood Road SE9 2QF Proposed Plans & Elevatio