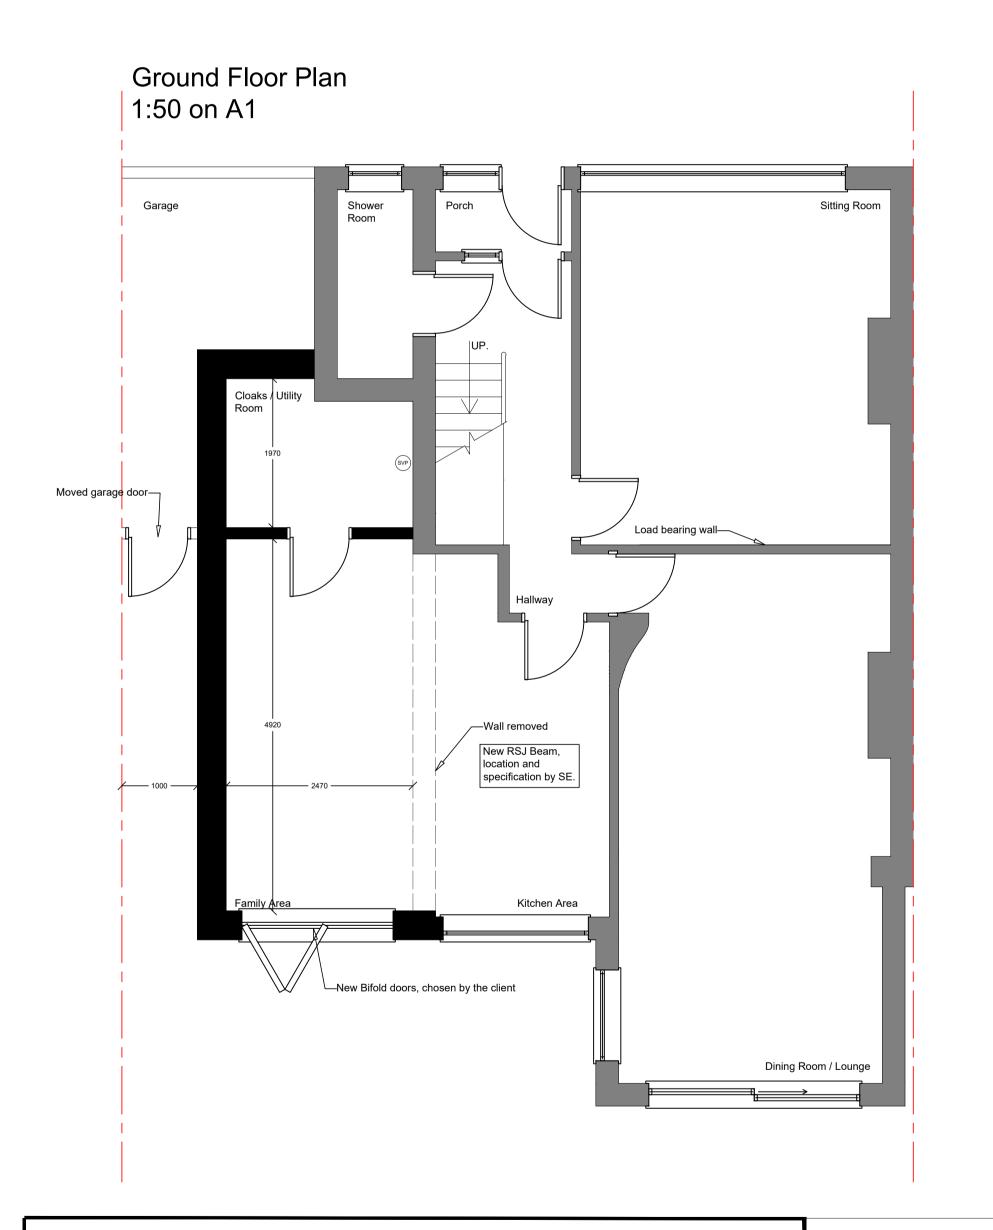

Foundations depth to be specified by SE and BCO. Footing and floor to be constructed in accordance with building regulation notes

Where a specific manufacturer or brand is specified anywhere on this drawing, similar alternatives may be used subject to approval by the client / BCO

All new structural components, including steel beams, lintels, footings and joists are to meet SE design and specifications.

New rainwater system to be extended to existing



ENAID Limited
1 Cedar Drive,
Sutton at Hone,
Dartford,
Kent DA4 9EW



Notes: Do not scale from this drawing
All dimesions to be checked on site.

Do no comense construction works until all relevant applications and approvals have been obtained.

Revisions:

Client:

Project: 24 Colepits Wood Road SE9 2QF Proposed Plans & Elevations