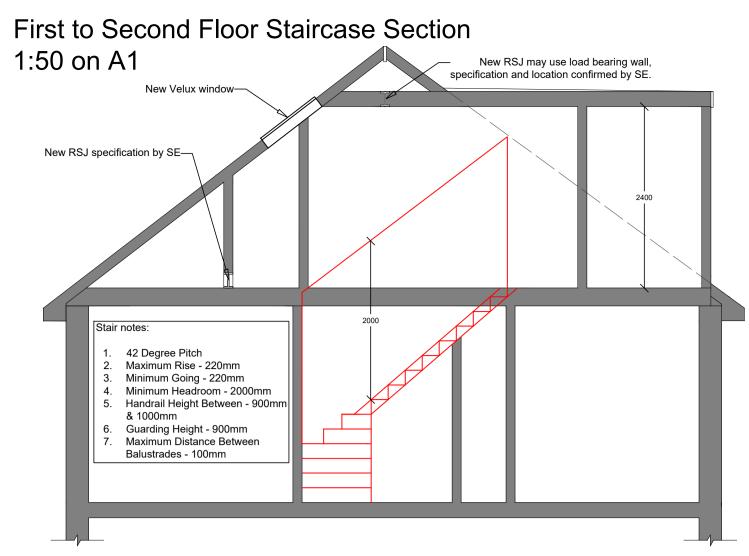

Foundations depth to be specified by SE and BCO. Footing and floor to be constructed in accordance with building regulation notes

Where a specific manufacturer or brand is specified anywhere on this drawing, similar alternatives may be used subject to approval by the client / BCO

All new structural components, including steel beams, lintels, footings and joists are to meet SE design and specifications.

New rainwater system to be extended to existing



ENAID Limited
1 Cedar Drive,
Sutton at Hone,
Dartford,
Kent DA4 9EW



Notes: Do not scale from this drawing
All dimesions to be checked on site.

Do no comense construction works until all relevant applications and approvals have been obtained.

Revisions:

Client:

Project: 24 Colepits Wood Road SE9 2QF Proposed Plans & Elevations