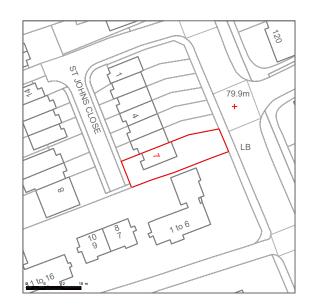

|   |     |              |                                                                                                                                                                                                                   |        |                                |          |  | Date:     | 30 September |
|---|-----|--------------|-------------------------------------------------------------------------------------------------------------------------------------------------------------------------------------------------------------------|--------|--------------------------------|----------|--|-----------|--------------|
|   |     | 1:1250 Scale | Where new work is on/near boundary<br>line/party wall the property owner is to<br>serve party wall notice to the adjoining<br>property/land owner in accordance with<br>the requirements of the 'Party Wall etc.' | CLIENT | Mr P David                     | Proposal |  | Scale:    | A3@1:1250    |
| 0 | 50m | 1.1250 Scale |                                                                                                                                                                                                                   |        | 7 St. Johns Close<br>Southgate |          |  | Dwg:      | 01/23        |
|   |     |              | Act 1996.                                                                                                                                                                                                         |        | N14 4LF                        |          |  | Drawn by: | MD           |