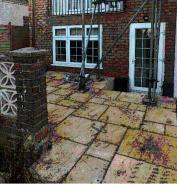

## SITE PHOTOS

Access Gate

-Garden Wall

-Widened Driveway

NOTE:

This drawing is to be read in conjunction with the Construction Notes and Structural Engineer's details. The Contractor is responsible for all setting out and must check levels and dimensions on site before ordering materials or commencing work.