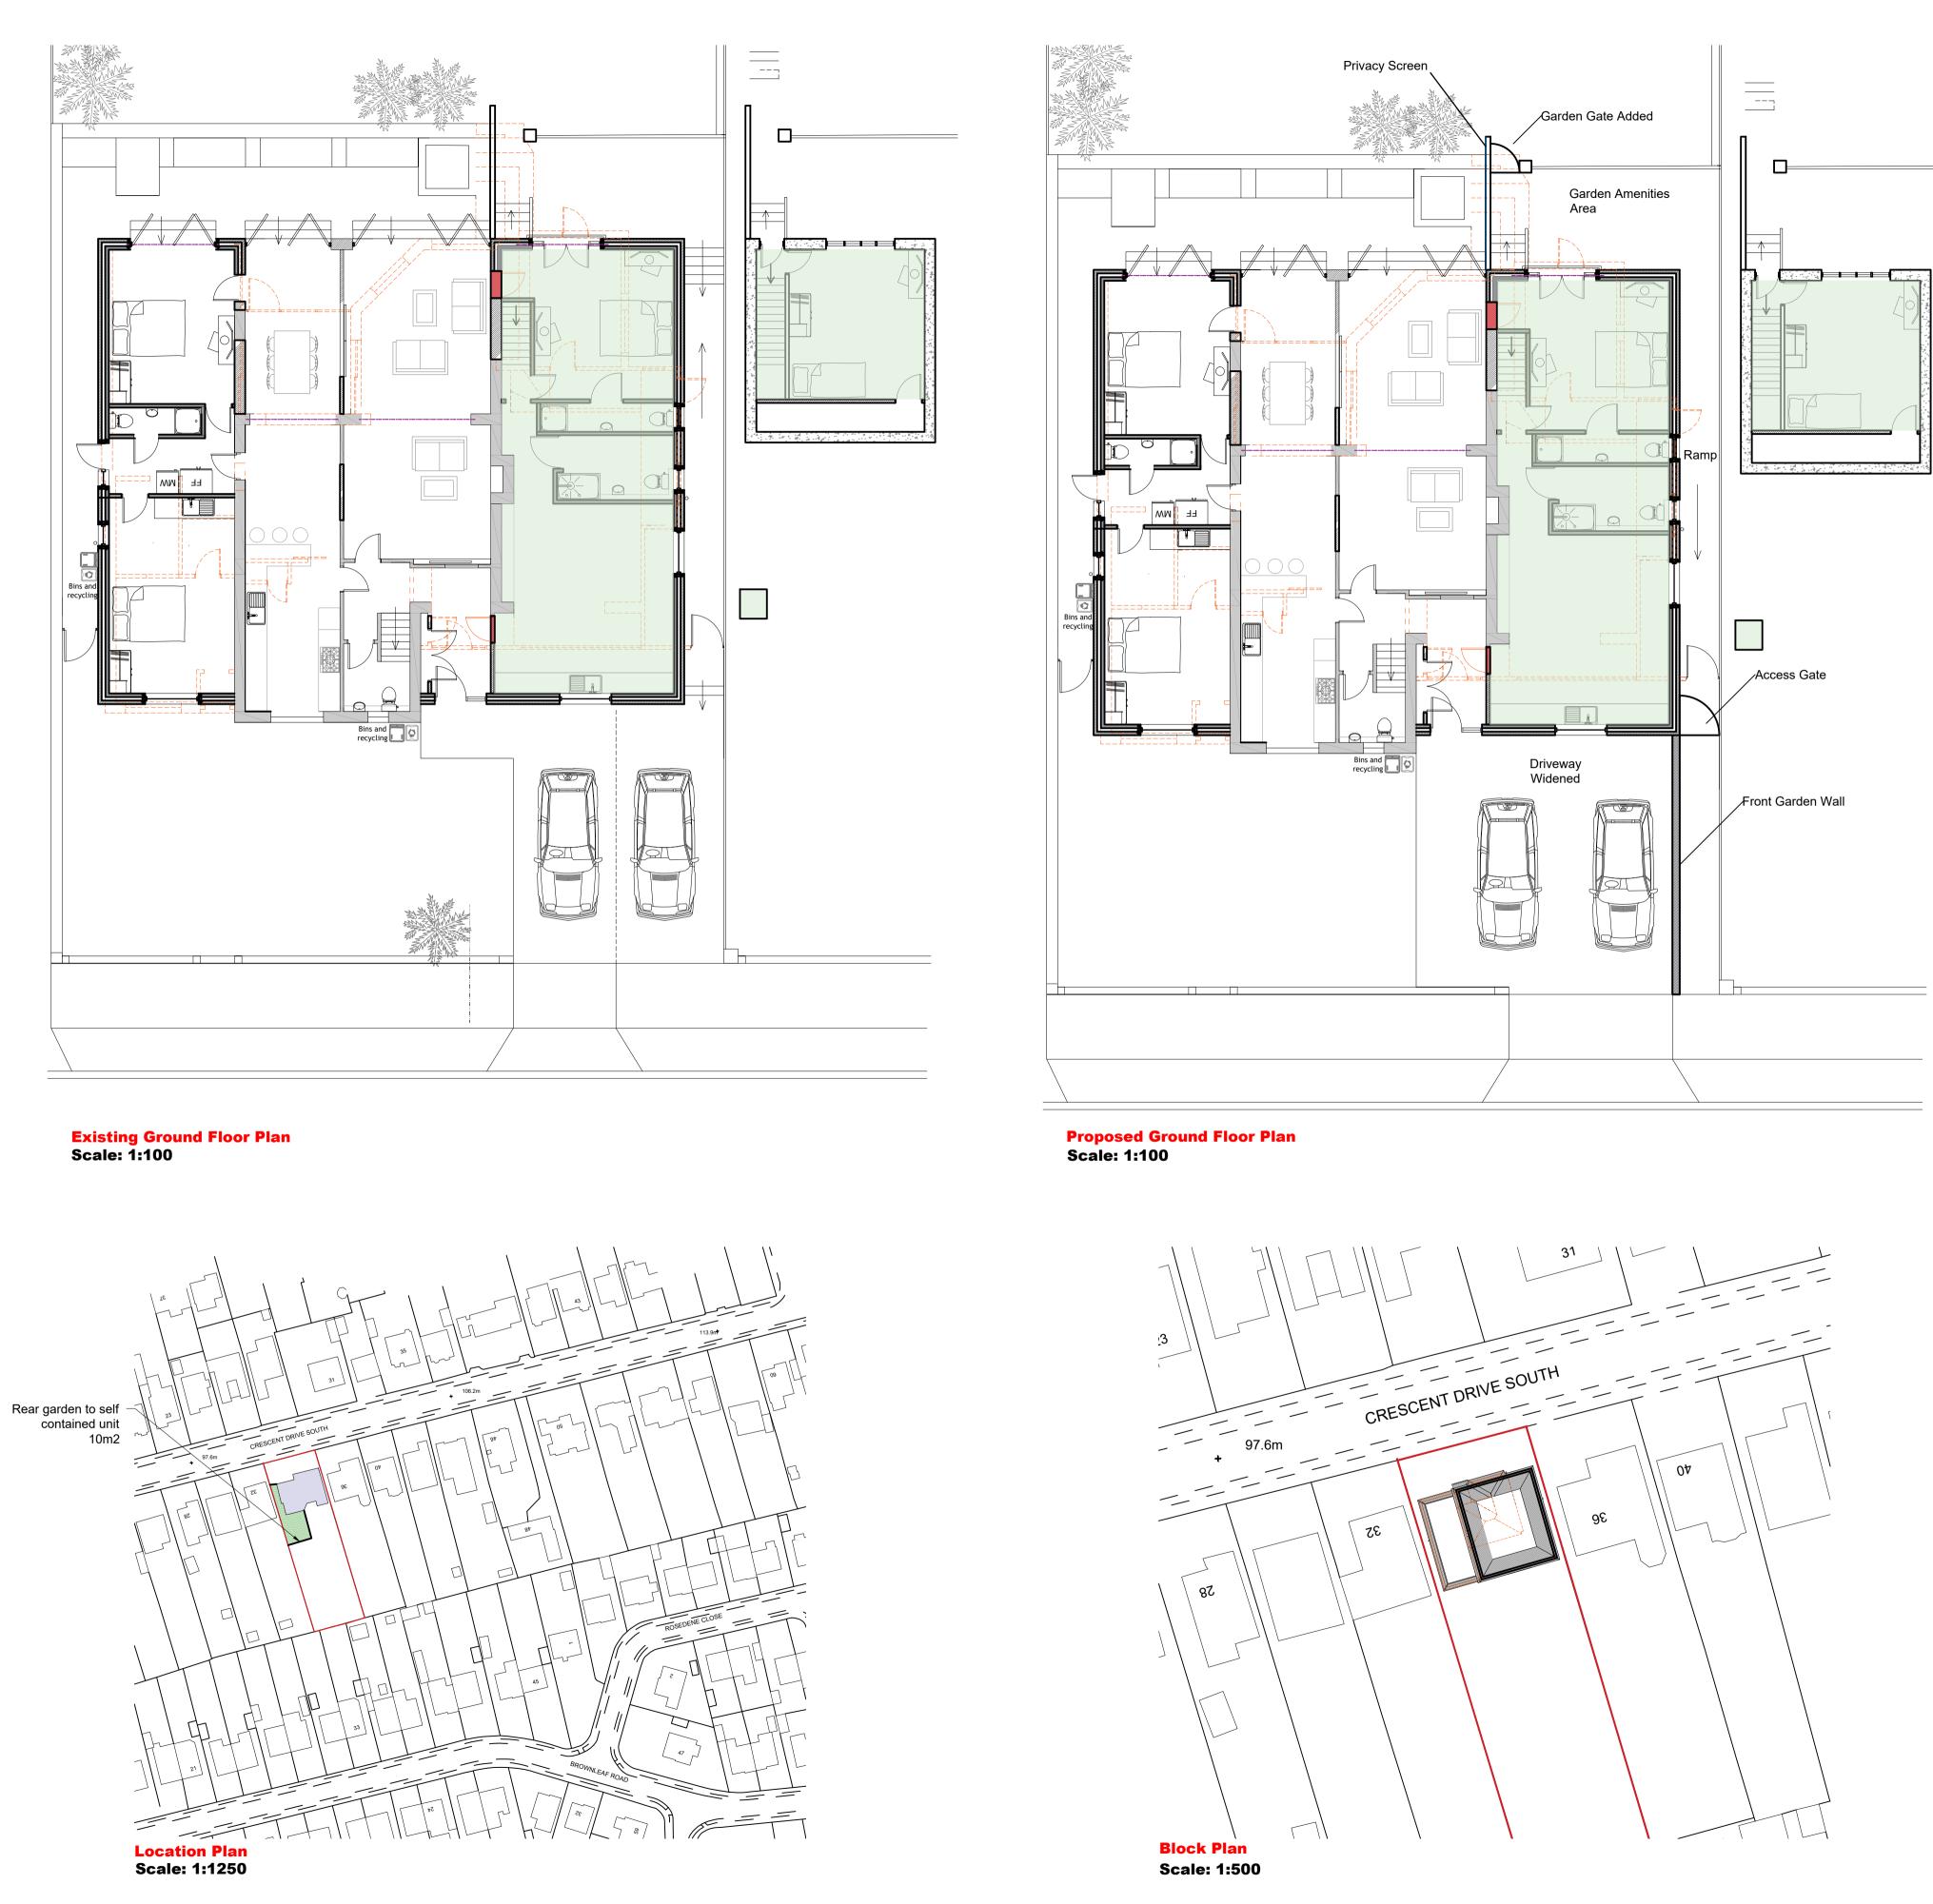

5 1 2

3 4



Private amenities space with access to Garden



## SITE PHOTOS





Access Gate

-Garden Wall

-Widened Driveway

NOTE:

This drawing is to be read in conjunction with the Construction Notes and Structural Engineer's details. The Contractor is responsible for all setting out and must check levels and dimensions on site before ordering materials or commencing work.

Refer to written dimensions only. Do not scale from drawings, except for the purposes of Planning assessment.

The Architect is to be immediately notified of any omissions or discrepancies.

Building work should not commence until all statutory approvals have been granted, i.e. Planning, Building Control, etc.

If a public sewer is discovered, consent to 'Build-over/Close-to' may be required from the Water Autho