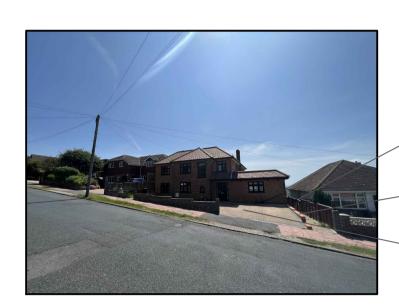

## SITE PHOTOS

Access Gate

-Garden Wall

-Widened Driveway

NOTE:

This drawing is to be read in conjunction with the Construction Notes and Structural Engineer's details. The Contractor is responsible for all setting out and must check levels and dimensions on site before ordering materials or commencing work.