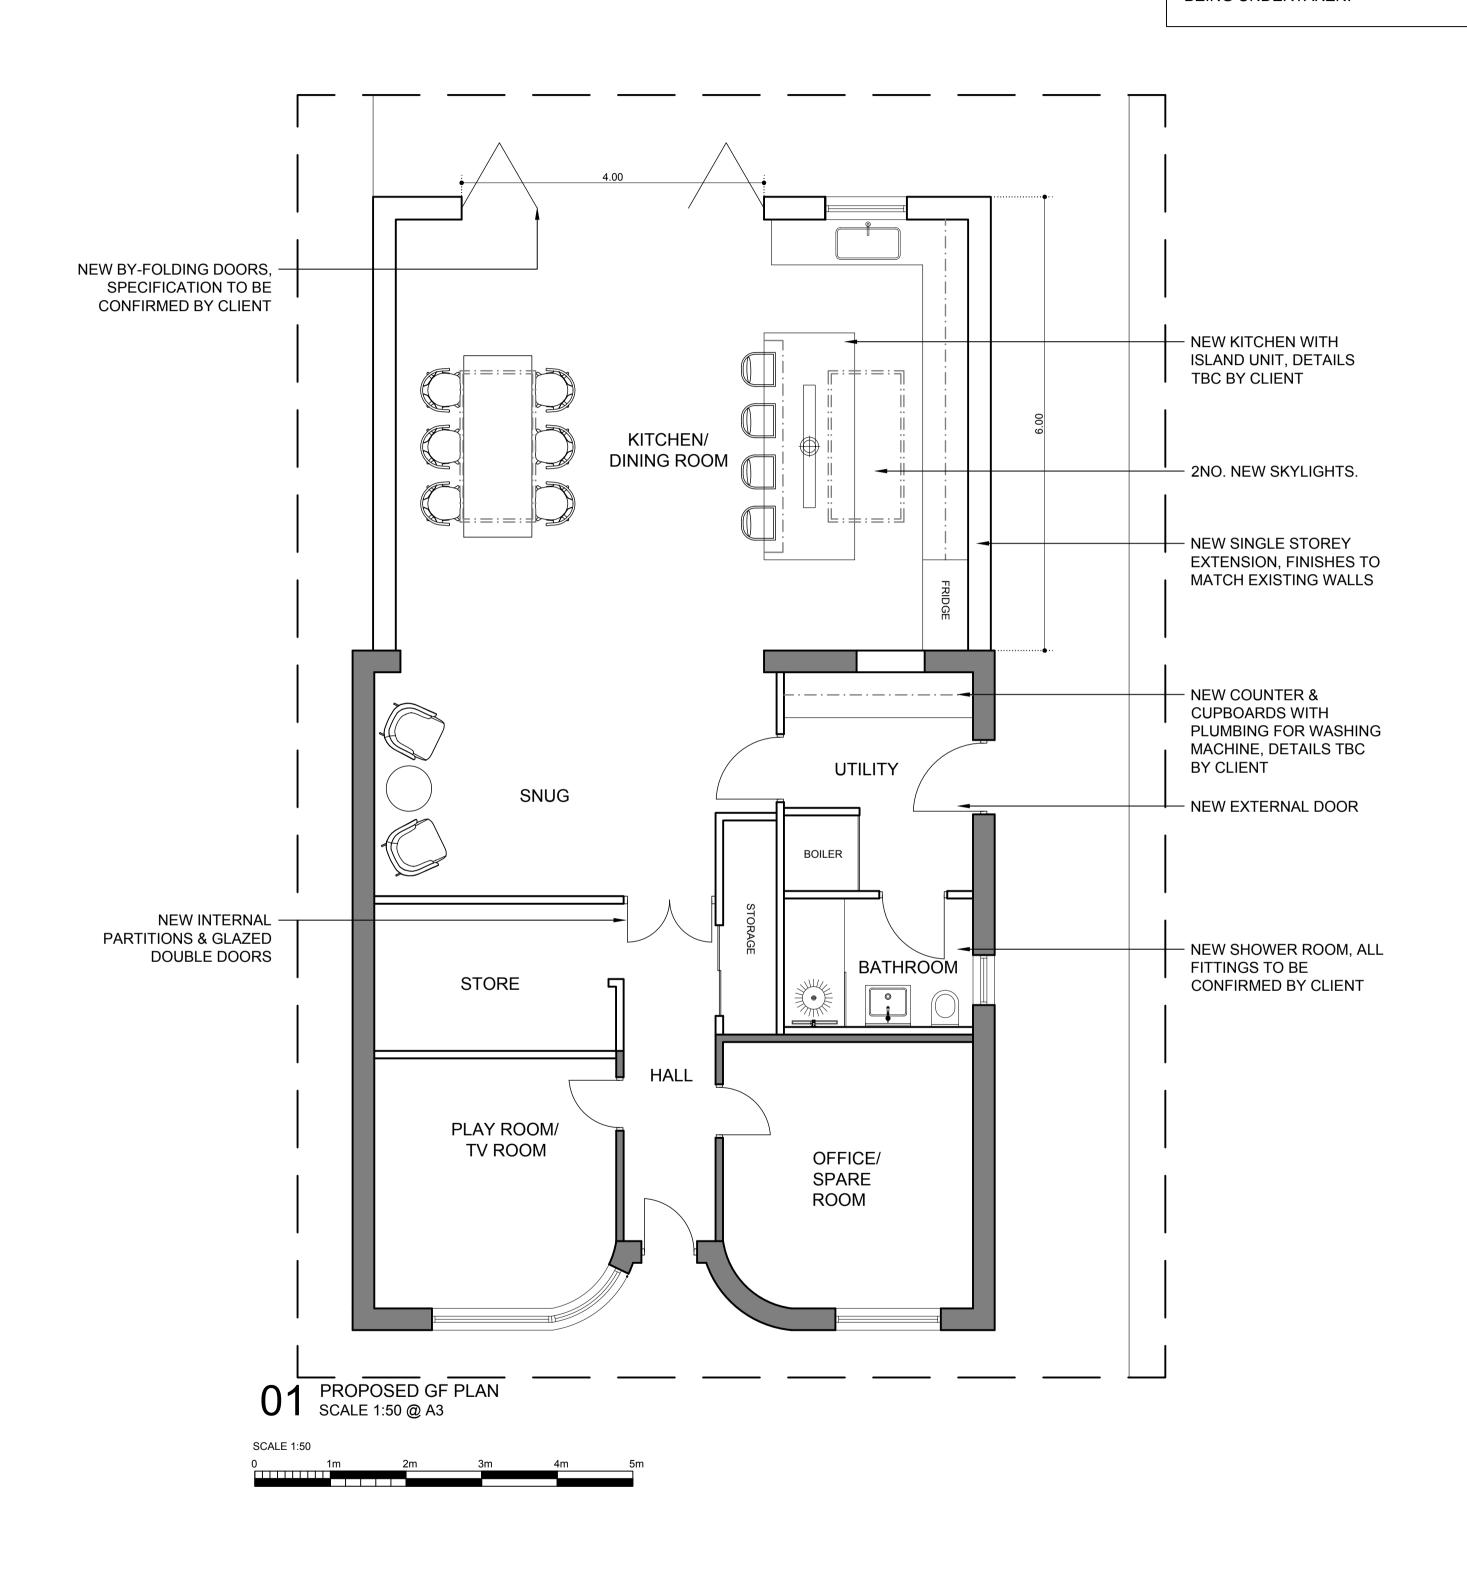

NOTE: ALL DIMENSIONS TO BE CHECKED & VERIFIED PRIOR TO CONSTRUCTION.

NOTE: ALL DRAWINGS ARE FOR PRICING & PLANNING PURPOSES ONLY NOT FOR CONSTRUCTION.

NOTE: ALL NEW EXTERNAL FINISHES TO MATCH EXISTING.

NOTE:STRUCTURAL ENGINEER
TO BE CONSULTED PRIOR TO
ANY STRUCTURAL WORKS
BEING UNDERTAKEN.

|  | Client      | MR & MRS WALLER                                      |               |                          | Project  | 54 FALLOWFIELD CRESCENT                                                             |
|--|-------------|------------------------------------------------------|---------------|--------------------------|----------|-------------------------------------------------------------------------------------|
|  | Drawing     | REAR EXTENSION & LOFT CONVERSION - GROUND FLOOR PLAN |               |                          |          |                                                                                     |
|  | Drawing No. | FA002                                                | Date 09.07.23 | Scale <sub>1:50@A2</sub> | Revision | A - Stair amended B - Updated to Planning Comments C - Updated to Planning Comments |