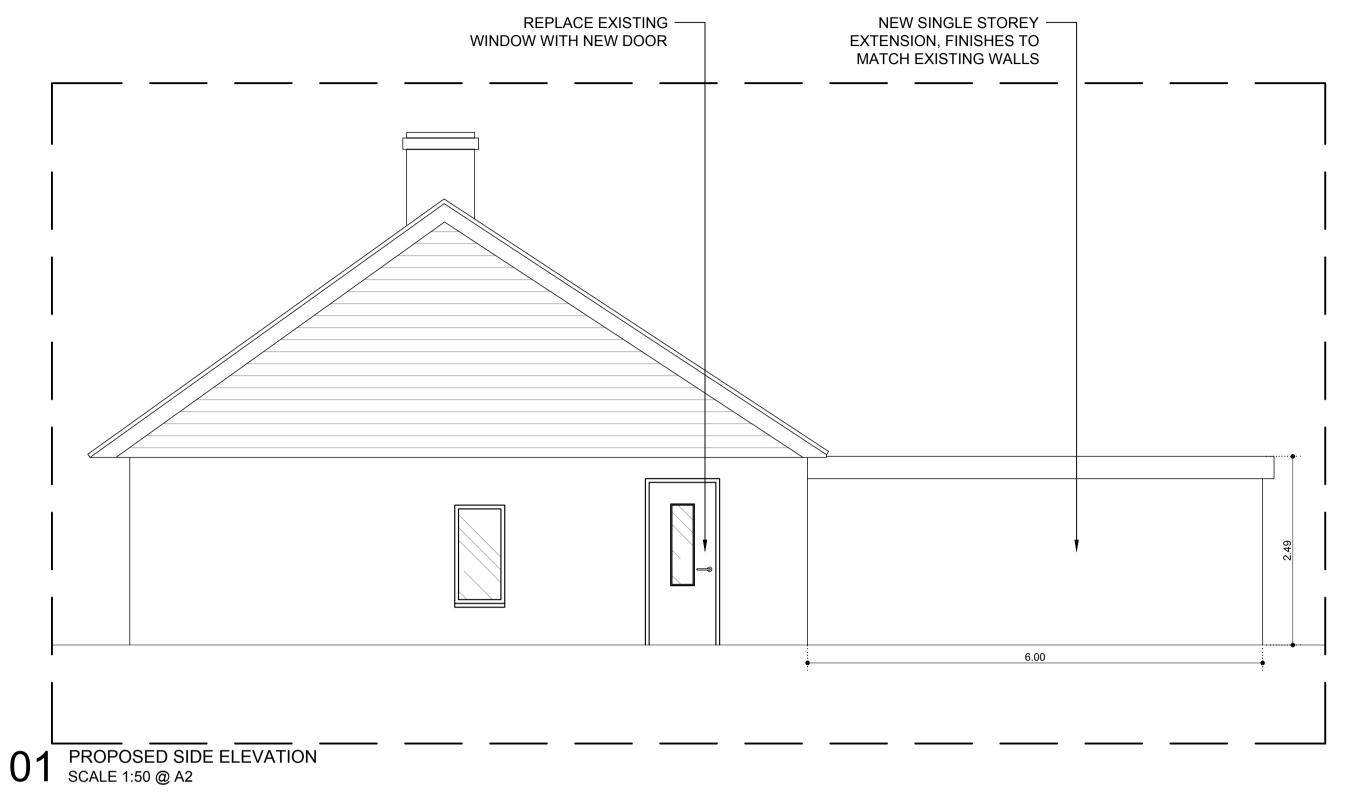

|  | NOTE: ALL NEW EXTERNAL<br>FINISHES TO MATCH EXISTING.<br>NOTE:STRUCTURAL ENGINEER<br>TO BE CONSULTED PRIOR TO<br>ANY STRUCTURAL WORKS<br>BEING UNDERTAKEN. | NOTE: ALL DIMENSIONS TO BE<br>CHECKED & VERIFIED PRIOR TO                                                |
|--|------------------------------------------------------------------------------------------------------------------------------------------------------------|----------------------------------------------------------------------------------------------------------|
|  |                                                                                                                                                            | CONSTRUCTION.<br>NOTE: ALL DRAWINGS ARE FOR<br>PRICING & PLANNING PURPOSES<br>ONLY NOT FOR CONSTRUCTION. |

| Client      | MR & MRS WALLER                                              |               |       | Project  | 54 FALLOWFIELD CRESCENT                                                                                                                            |  |  |
|-------------|--------------------------------------------------------------|---------------|-------|----------|----------------------------------------------------------------------------------------------------------------------------------------------------|--|--|
| Drawing     | REAR EXTENSION & LOFT CONVERSION -<br>PROPOSED ELEVATIONS 02 |               |       |          |                                                                                                                                                    |  |  |
| Drawing No. | FA005                                                        | Date 09.07.23 | Scale | Revision | A - Stair amended<br>B - Drawing name updated<br>C - Updated to Planning Comments<br>D - Updated to Planning Comments<br>E - Eaves height changed. |  |  |