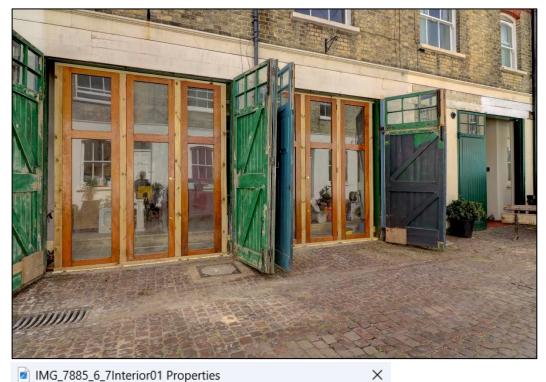

Photograph taken on 9<sup>th</sup> August 2018 of the front elevation at 23B Cambridge Grove, showing the glazed door and windows in situ behind the open carriage doors.

IMG\_7885\_6\_7Interior01 Properties