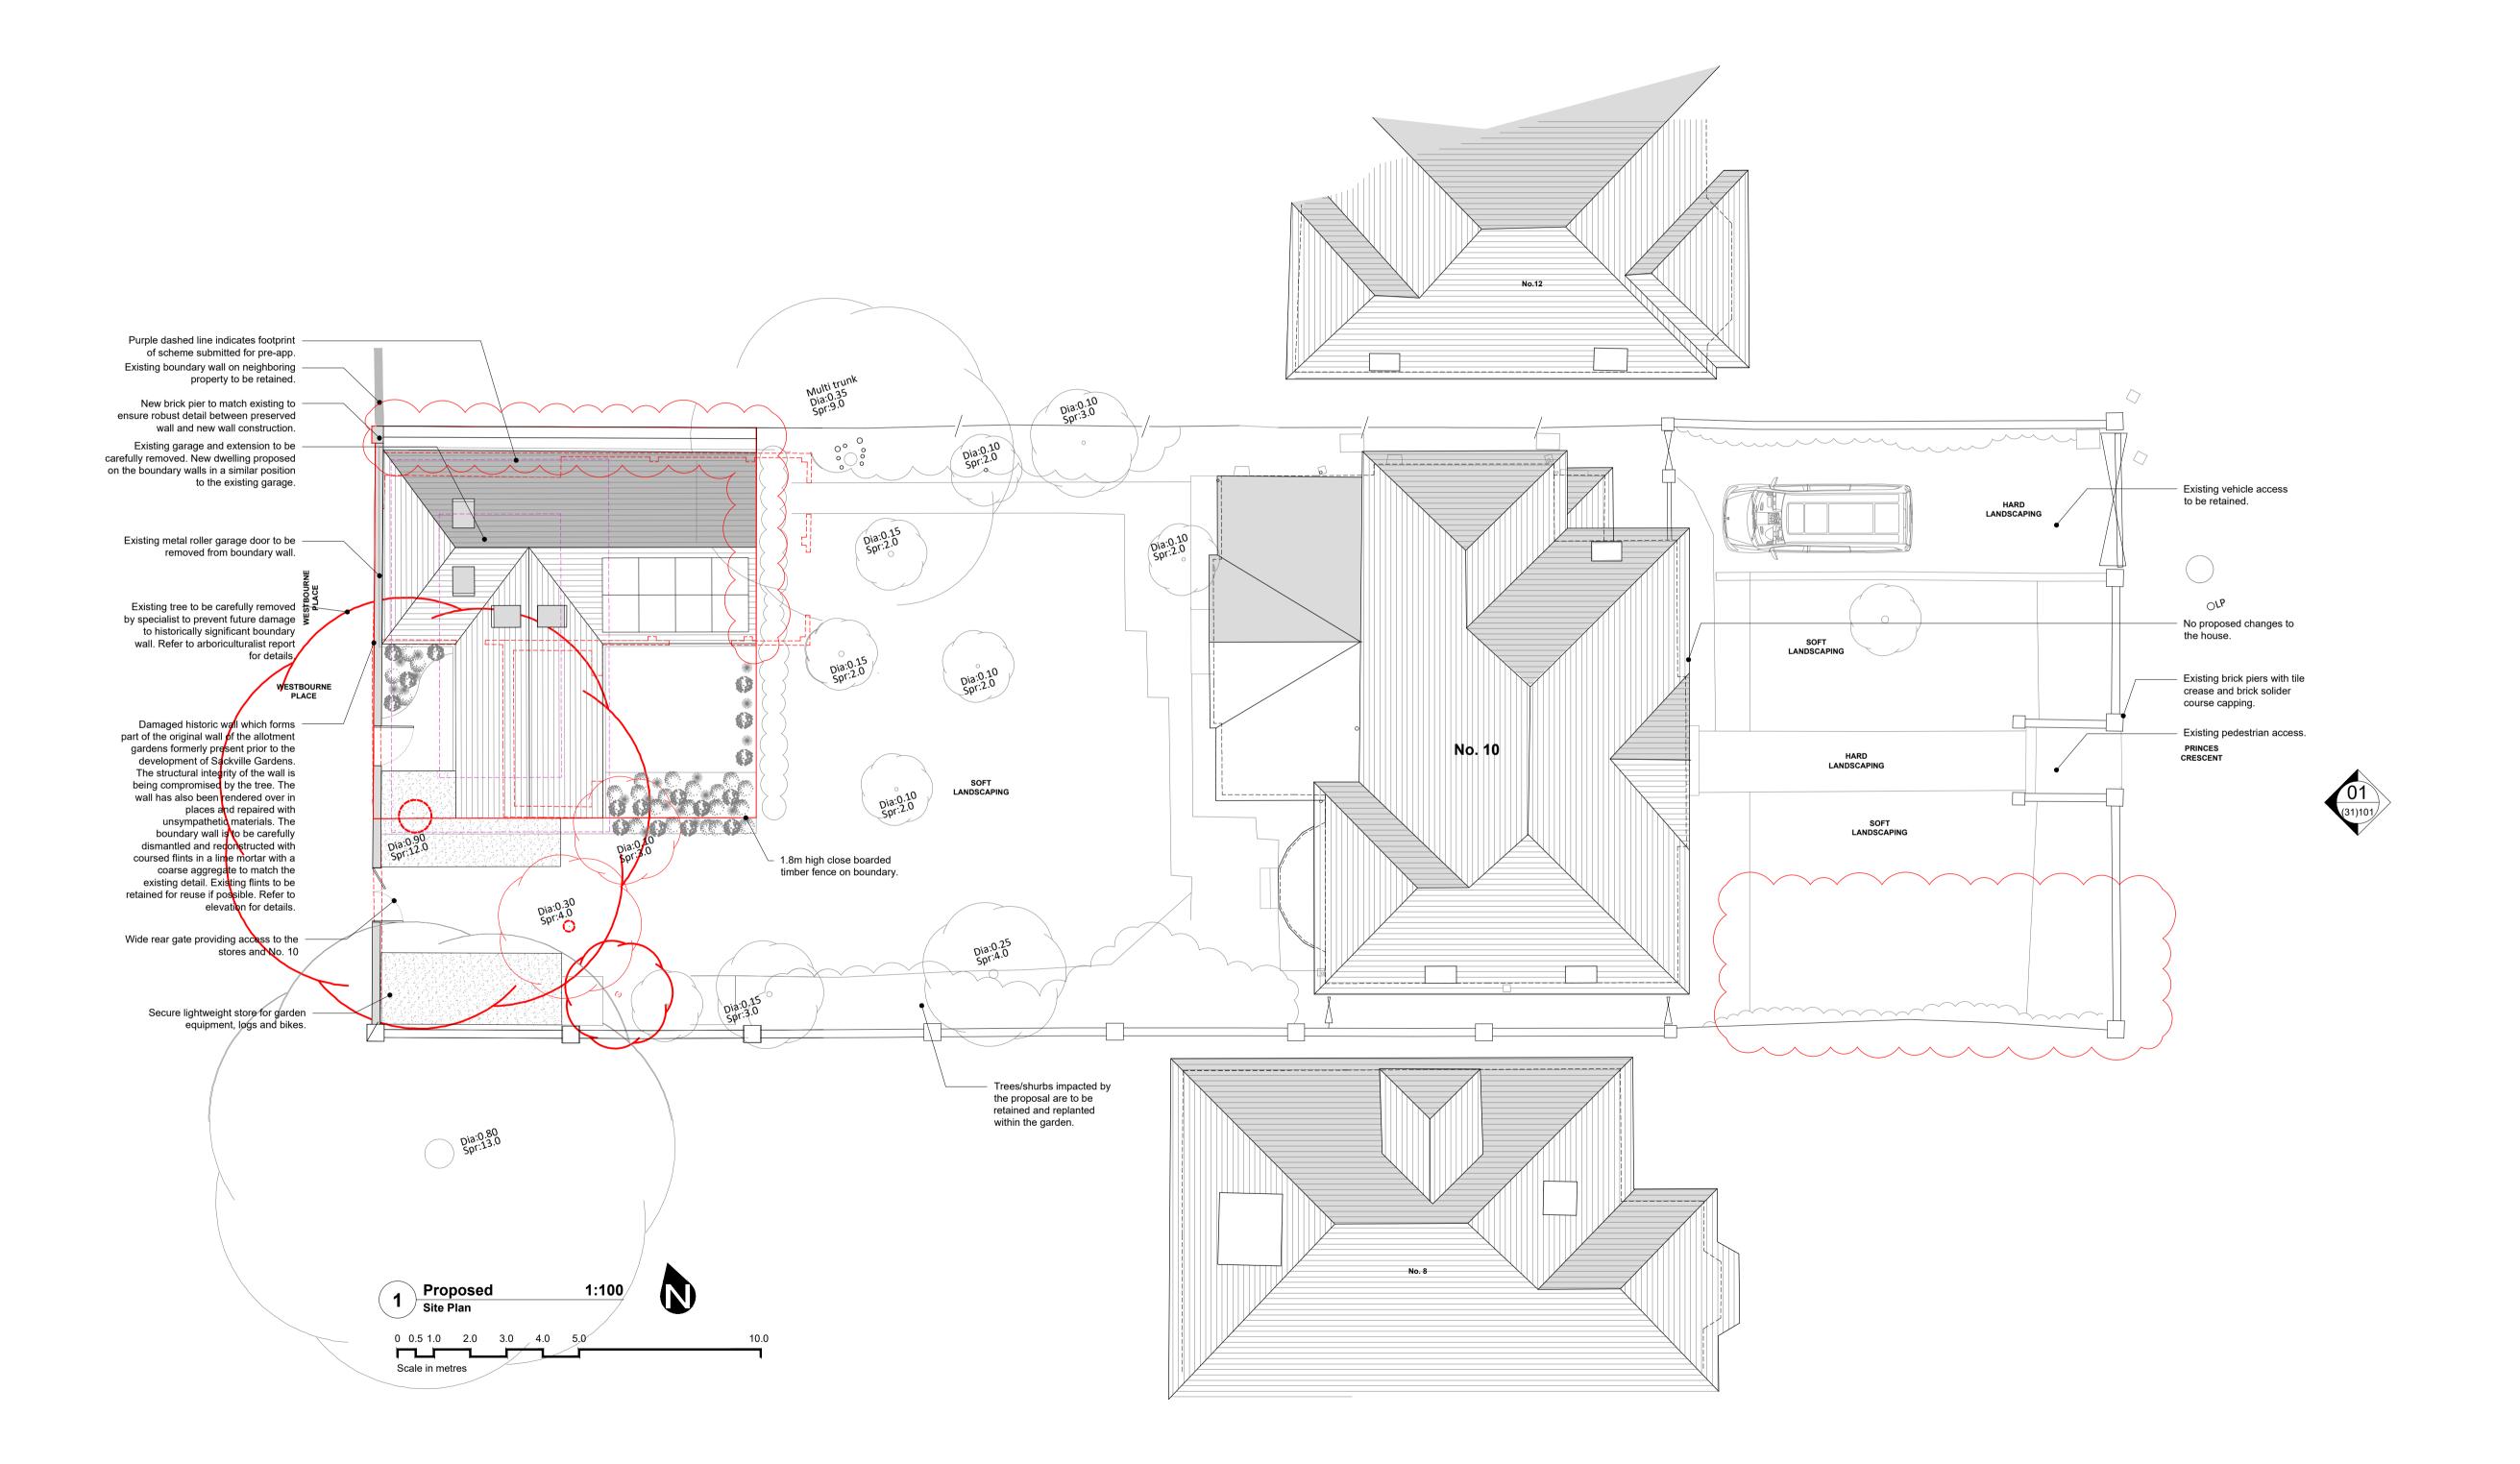

KEY: Existing Walls Proposed Walls Demolition

F 22/01/2024 Alteration on North and East elevation. E 10/11/2023 Additional drive removed, hip roof added to LH LH new dwelling, gate modified. D 05/09/2023 Solar panels added. LH LH LH LH C 08/08/2023 Rooflights added B 03/08/2023 Issued for Approval LH LH A 07/07/2023 Issued for Information / 02/07/2023 Issued for Information LH LH Drawn Checked

## WILLOW DESIGN PLANNING DELIVERY 370 Brighton Road, Shoreham by Sea, BN43 6RE tel. 01273 456519 info@willowarchitects.net

Claire & Steve Evans

1003 10 Princes Crescent, Hove

Drawing: Proposed Site Plan

| Scale    | Drawn By | Checked By | Issued |
|----------|----------|------------|--------|
| 1:100@A1 | МВ       | LH         | APPRO  |

1003(11)101