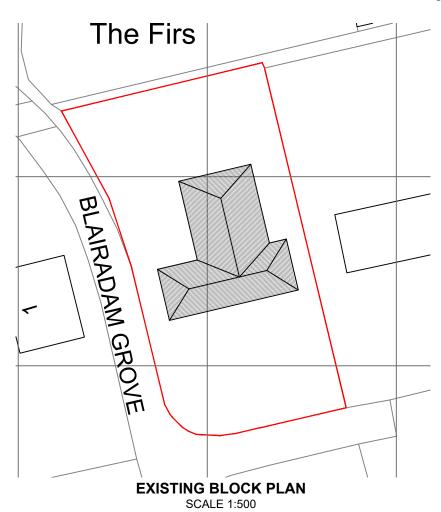

## PROJECT:

Kerr, 6 Blairadam Grove, Keltybridge, KY4 0JU Proposed New Build Garage, Garage Conversion & Internal Alterations

#### TITLE:

SCALE BAR 1:500

SCALE BAR 1:1250

Location & Block Plans

January 2023

| TECHNICIAN: | SCALE(S): |
|-------------|-----------|
| 10          |           |

As Shown @ A3 DATE:

PROJECT NO: REV: 23033 - PP - 001