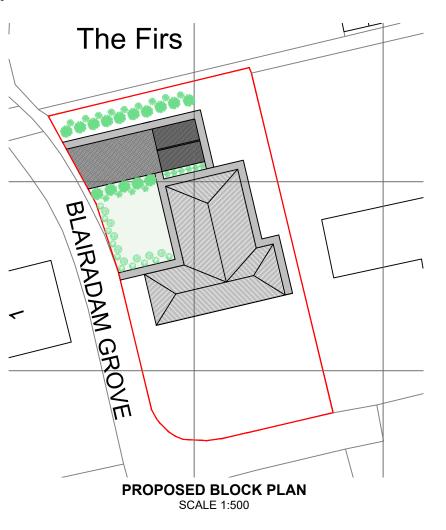

### **PROPOSED SURFACES KEY**

### PERMEABLE BLOCK PAVERS **FOR DRIVEWAY**

#### PERMEABLE PAVING SLABS FOR FOOTPATHS

**GRASS / GARDEN AREA** 

# **BUILD UP AS FOLLOWS**;

# **BLOCK PAVERS / PAVING SLABS 50MM LAYING COURSE** 250-450MM SUB-BASE OF AGGREGATE **EXISTING GROUND BELOW**

THIS DRAWING HAS BEEN PREPARED TO OBTAIN STATUTORY LOCAL AUTHORITY CONSENT. ALL SIZES TO BE CONFIRMED ON SITE PRIOR TO COMMENCING WORK. ONLY SCALE FOR PLANNING PURPOSES. E: GRAYARADESIGNS@GMAIL.COM T: 07984453584 A: 95 MAIN STREET, THORNTON, KY1 4AQ

## PROJECT:

Kerr, 6 Blairadam Grove, Keltybridge, KY4 0JU Proposed New Build Garage, Garage Conversion & Internal Alterations

#### TITLE:

SCALE BAR 1:500

SCALE BAR 1:1250

Location & Block Plans

January 2023

| TECHNICIAN: | SCALE(S): |
|-------------|-----------|
| 10          |           |

As Shown @ A3 DATE:

PROJECT NO: REV: 23033 - PP - 001