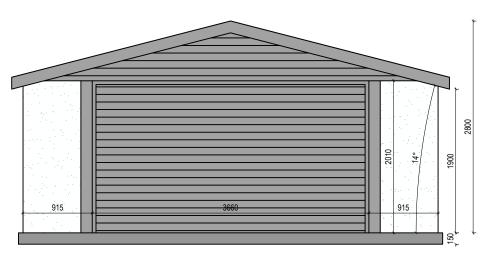

PROPOSED WEST ELEVATION SCALE 1:50

PROPOSED EAST ELEVATION SCALE 1:50

PROPOSED NORTH ELEVATION SCALE 1:50

PROPOSED SOUTH ELEVATION SCALE 1:50

1m 2m

SCALE BAR 1:50

## FINISHES SCHEDULE

WALLS -WHITE RENDER ON CONCRETE PANELS

ROOF -ANTHRACITE GREY METAL SHEETING

> GARAGE DOOR -ANTHRACITE GREY

FACIA, SOFFIT & RAINWATER GOODS -ANTHRACITE GREY

THIS DRAWING HAS BEEN PREPARED TO OBTAIN
STATUTORY LOCAL AUTHORITY CONSENT. ALL SIZES TO
BE CONFIRMED ON SITE PRIOR TO COMMENCING WORK.
ONLY SCALE FOR PLANNING PURPOSES.
E: GRAYARADESIGNS@GMAIL.COM T: 07984453584 A: 95
MAIN STREET, THORNTON, KY1 4AQ