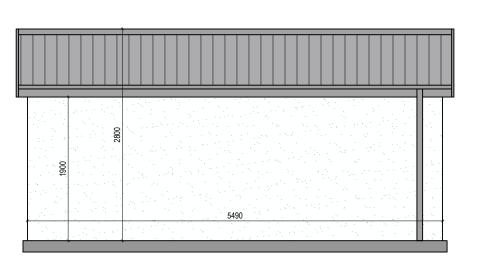

PROPOSED WEST ELEVATION SCALE 1:50

PROPOSED EAST ELEVATION SCALE 1:50

PROPOSED NORTH ELEVATION SCALE 1:50

PROPOSED SOUTH ELEVATION SCALE 1:50

1m 2m

SCALE BAR 1:50

## FINISHES SCHEDULE

WALLS -WHITE RENDER ON CONCRETE PANELS

ROOF -ANTHRACITE GREY METAL SHEETING

> GARAGE DOOR -ANTHRACITE GREY

FACIA, SOFFIT & RAINWATER GOODS -ANTHRACITE GREY

THIS DRAWING HAS BEEN PREPARED TO OBTAIN
STATUTORY LOCAL AUTHORITY CONSENT. ALL SIZES TO
BE CONFIRMED ON SITE PRIOR TO COMMENCING WORK.
ONLY SCALE FOR PLANNING PURPOSES.
E: GRAYARADESIGNS@GMAIL.COM T: 07984453584 A: 95
MAIN STREET, THORNTON, KY1 4AQ