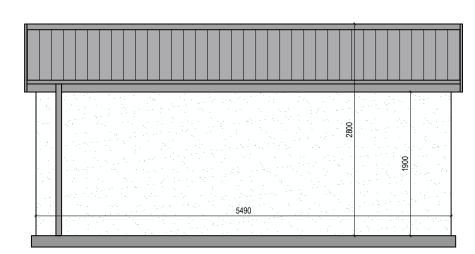

PROPOSED WEST ELEVATION SCALE 1:50

PROPOSED EAST ELEVATION SCALE 1:50

PROPOSED NORTH ELEVATION SCALE 1:50

PROPOSED SOUTH ELEVATION SCALE 1:50

1m 2m

SCALE BAR 1:50

## FINISHES SCHEDULE

WALLS -WHITE RENDER ON CONCRETE PANELS

ROOF -ANTHRACITE GREY METAL SHEETING

> GARAGE DOOR -ANTHRACITE GREY

FACIA, SOFFIT & RAINWATER GOODS -ANTHRACITE GREY

THIS DRAWING HAS BEEN PREPARED TO OBTAIN
STATUTORY LOCAL AUTHORITY CONSENT. ALL SIZES TO
BE CONFIRMED ON SITE PRIOR TO COMMENCING WORK.
ONLY SCALE FOR PLANNING PURPOSES.
E: GRAYARADESIGNS@GMAIL.COM T: 07984453584 A: 95
MAIN STREET, THORNTON, KY1 4AQ