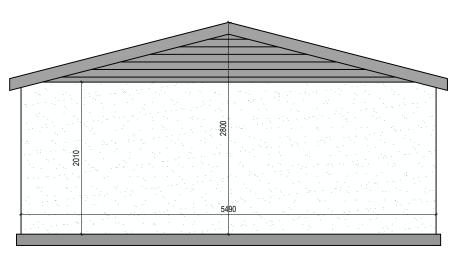

PROPOSED WEST ELEVATION SCALE 1:50

PROPOSED EAST ELEVATION SCALE 1:50

PROPOSED NORTH ELEVATION SCALE 1:50

PROPOSED SOUTH ELEVATION SCALE 1:50

1m 2m

SCALE BAR 1:50

## FINISHES SCHEDULE

WALLS -WHITE RENDER ON CONCRETE PANELS

ROOF -ANTHRACITE GREY METAL SHEETING

> GARAGE DOOR -ANTHRACITE GREY

FACIA, SOFFIT & RAINWATER GOODS -ANTHRACITE GREY

THIS DRAWING HAS BEEN PREPARED TO OBTAIN
STATUTORY LOCAL AUTHORITY CONSENT. ALL SIZES TO
BE CONFIRMED ON SITE PRIOR TO COMMENCING WORK.
ONLY SCALE FOR PLANNING PURPOSES.
E: GRAYARADESIGNS@GMAIL.COM T: 07984453584 A: 95
MAIN STREET, THORNTON, KY1 4AQ