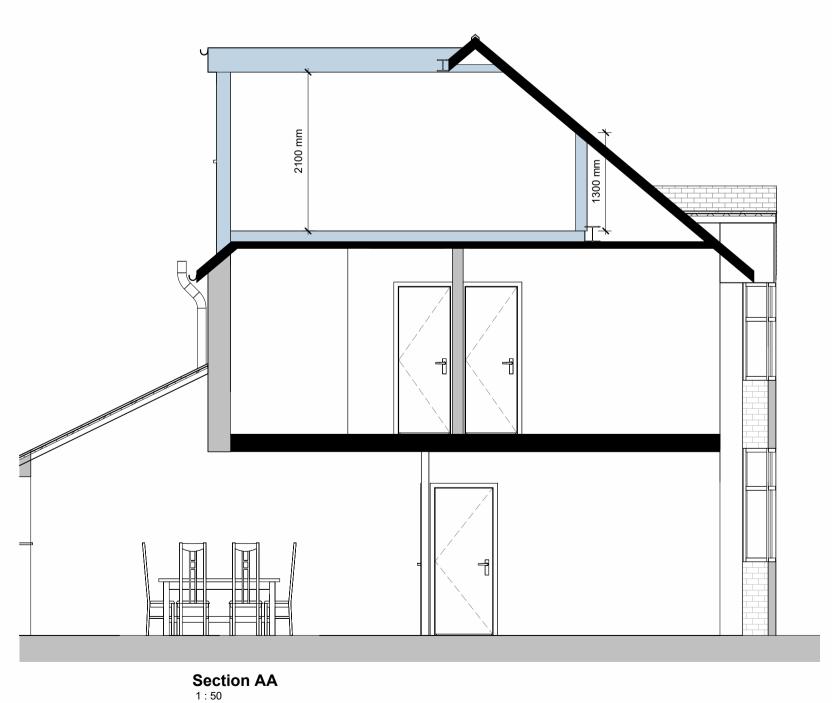

| Project 15 | Taylor Ave, Lillington |
|------------|------------------------|
|------------|------------------------|

| Client   | Mr T Traynaı                  |
|----------|-------------------------------|
| Title    | Proposed Plans and Elevations |
| Number   | MS23A002_ 002A                |
| Scale    | As indicated @ A1             |
| Revision |                               |