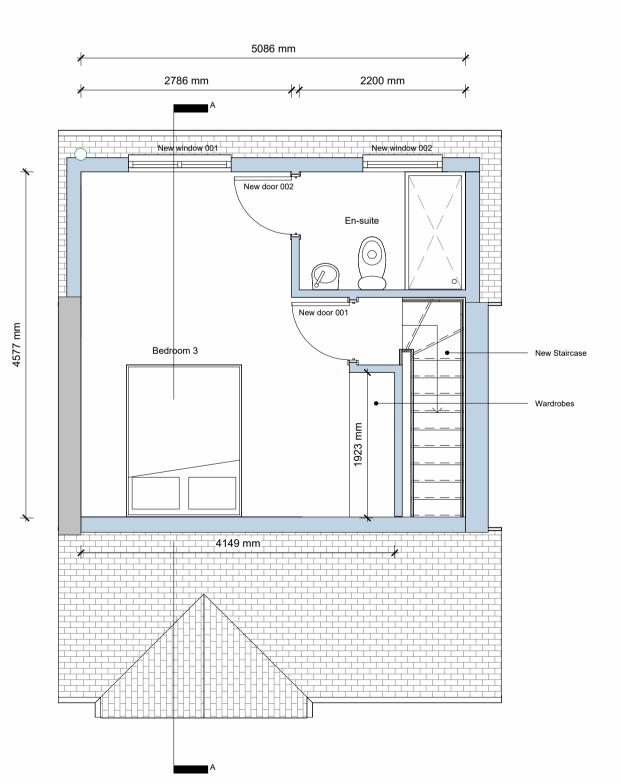

| Project 15 | Taylor Ave, Lillington |
|------------|------------------------|
|------------|------------------------|

| Client   | Mr T Traynaı                  |
|----------|-------------------------------|
| Title    | Proposed Plans and Elevations |
| Number   | MS23A002_ 002A                |
| Scale    | As indicated @ A1             |
| Revision |                               |