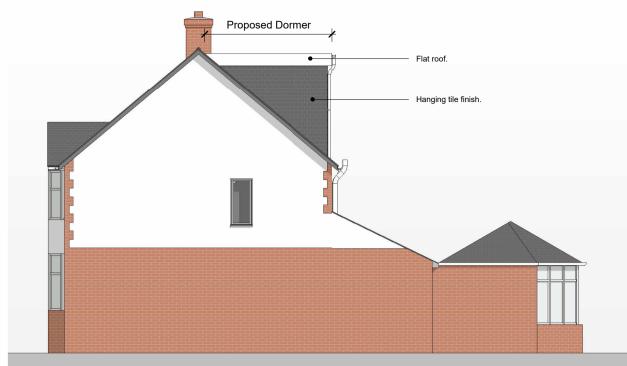

R.H Side Elevation

Date By

Materials:
Walls - Off-white render and hanging tile.
Roof - Tiles to match existing and single ply membrane.
Windows - White to match existing.

Previous Revisions

No. Description