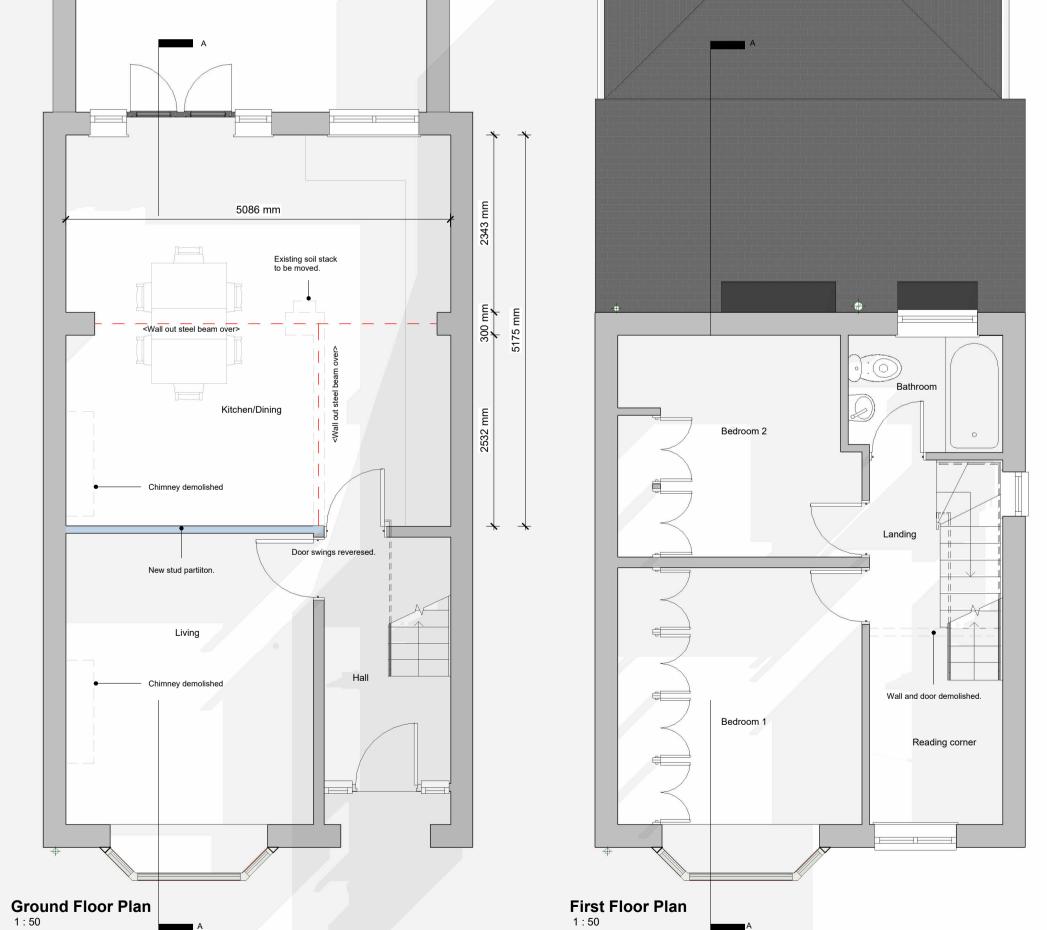

| Project 15 | Taylor Ave, Lillington |
|------------|------------------------|
|------------|------------------------|

| Client   | Mr T Traynaı                  |
|----------|-------------------------------|
| Title    | Proposed Plans and Elevations |
| Number   | MS23A002_ 002A                |
| Scale    | As indicated @ A1             |
| Revision |                               |