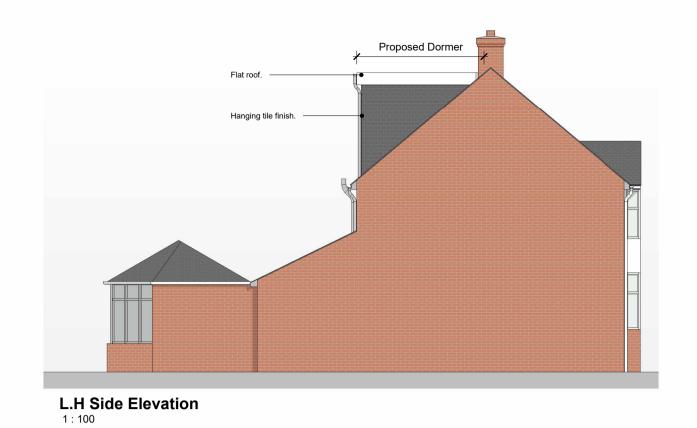

R.H Side Elevation

Date By

Materials:
Walls - Off-white render and hanging tile.
Roof - Tiles to match existing and single ply membrane.
Windows - White to match existing.

Previous Revisions

No. Description