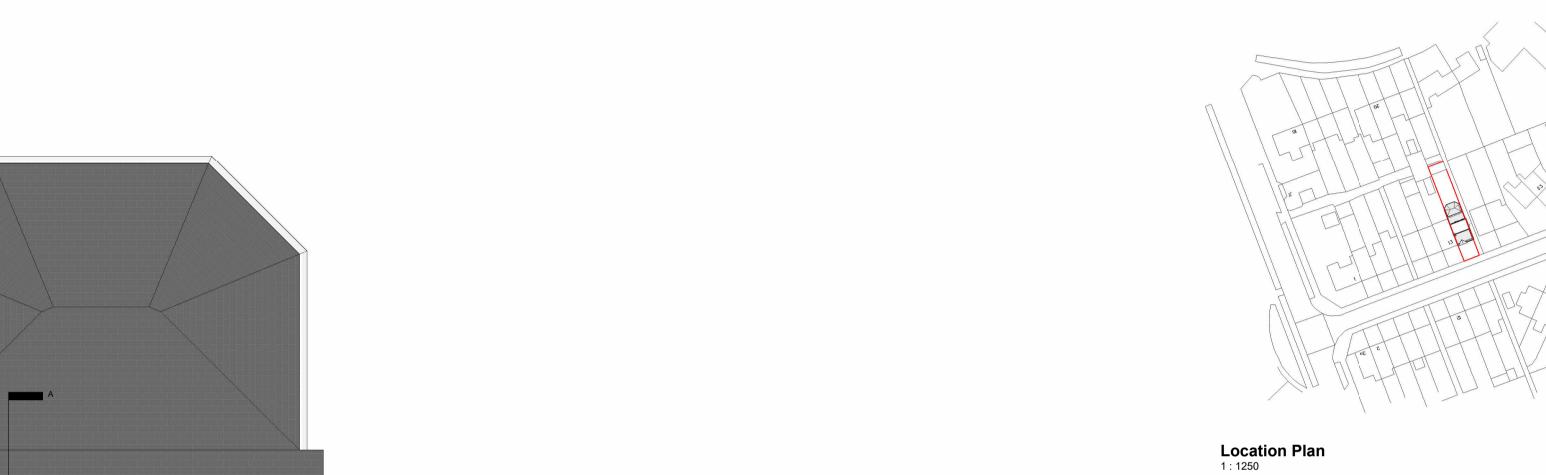

R.H Side Elevation

Date By

Materials:
Walls - Off-white render and hanging tile.
Roof - Tiles to match existing and single ply membrane.
Windows - White to match existing.

Previous Revisions

No. Description

| Project 15 | Taylor Ave, Lillington |
|------------|------------------------|
|------------|------------------------|

| Client   | Mr T Traynaı                  |
|----------|-------------------------------|
| Title    | Proposed Plans and Elevations |
| Number   | MS23A002_ 002A                |
| Scale    | As indicated @ A1             |
| Revision |                               |