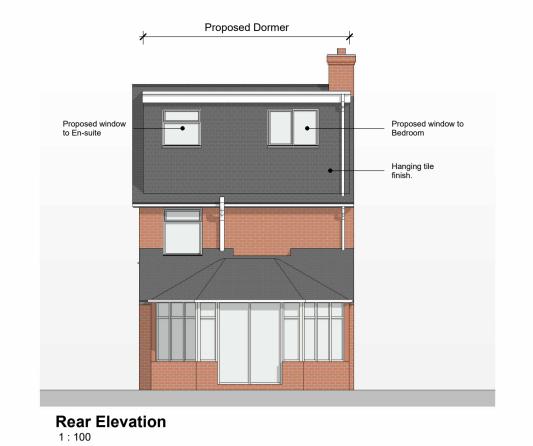

R.H Side Elevation

Date By

Materials:
Walls - Off-white render and hanging tile.
Roof - Tiles to match existing and single ply membrane.
Windows - White to match existing.

Previous Revisions

No. Description