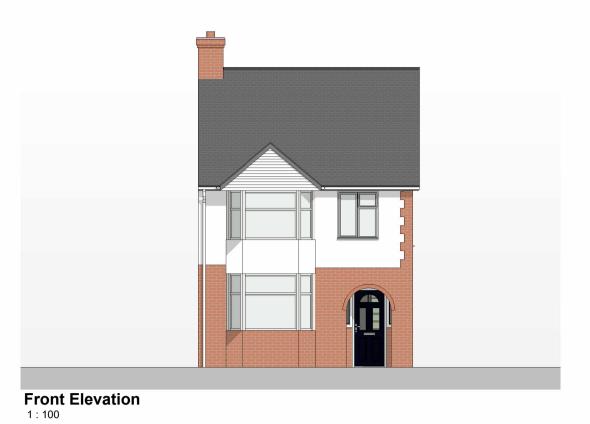

R.H Side Elevation

Date By

Materials:
Walls - Off-white render and hanging tile.
Roof - Tiles to match existing and single ply membrane.
Windows - White to match existing.

Previous Revisions

No. Description