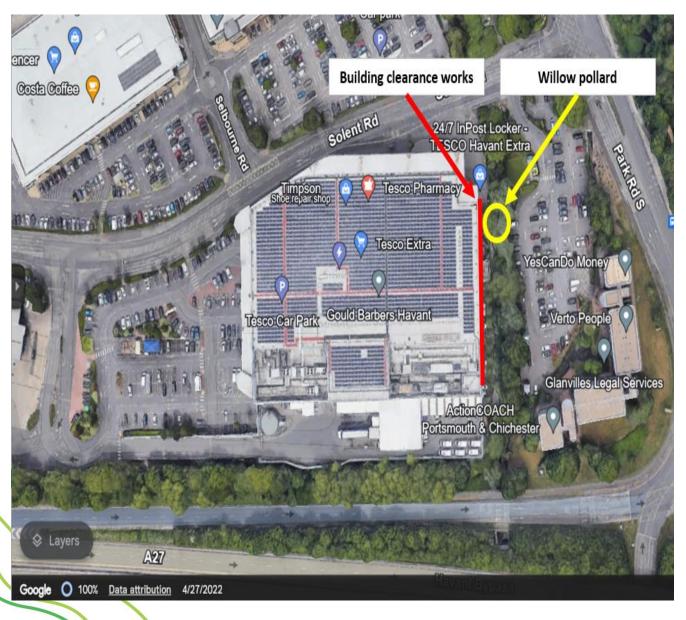

## 590782 - Tesco Havant Extra

Re-pollard Willow tree over pathway and encroachment abatement reduction pruning along building.

To re-pollard the Willow tree growing from the river and over the footpath, back to the original pollard points (approx. 7 metre reduction), to prevent failure from the weight of the regrowth. Works to the Willow tree will be undertaken using rope and harness. They will also cut back encroaching branches from the side of the store to enable a 1-2m clearance where possible from the mixed species trees.