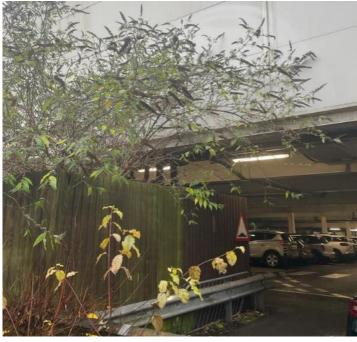

## 590782 - Tesco Havant Extra

Re-pollard Willow tree over pathway and encroachment abatement reduction pruning along building.

To re-pollard the Willow tree growing from the river and over the footpath, back to the original pollard points (approx. 7 metre reduction), to prevent failure from the weight of the regrowth. Works to the Willow tree will be undertaken using rope and harness. They will also cut back encroaching branches from the side of the store to enable a 1-2m clearance where possible from the mixed species trees.