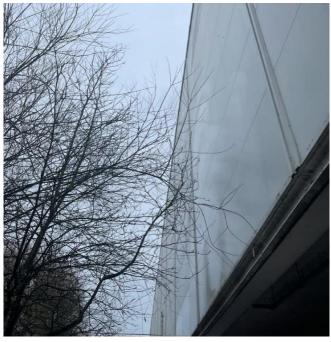

## 590782 - Tesco Havant Extra

Re-pollard Willow tree over pathway and encroachment abatement reduction pruning along building.

To re-pollard the Willow tree growing from the river and over the footpath, back to the original pollard points (approx. 7 metre reduction), to prevent failure from the weight of the regrowth. Works to the Willow tree will be undertaken using rope and harness. They will also cut back encroaching branches from the side of the store to enable a 1-2m clearance where possible from the mixed species trees.