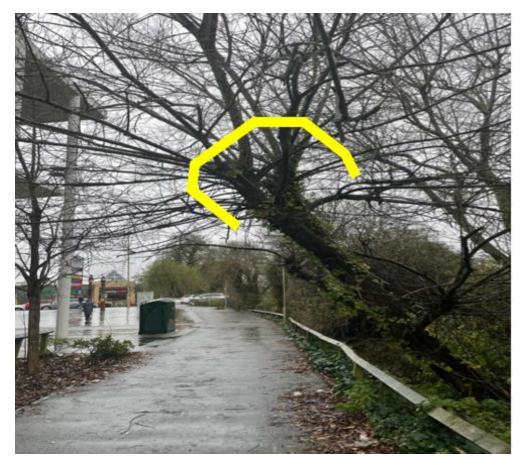

## 590782 - Tesco Havant Extra

Re-pollard Willow tree over pathway and encroachment abatement reduction pruning along building.

To re-pollard the Willow tree growing from the river and over the footpath, back to the original pollard points (approx. 7 metre reduction), to prevent failure from the weight of the regrowth. Works to the Willow tree will be undertaken using rope and harness. They will also cut back encroaching branches from the side of the store to enable a 1-2m clearance where possible from the mixed species trees.