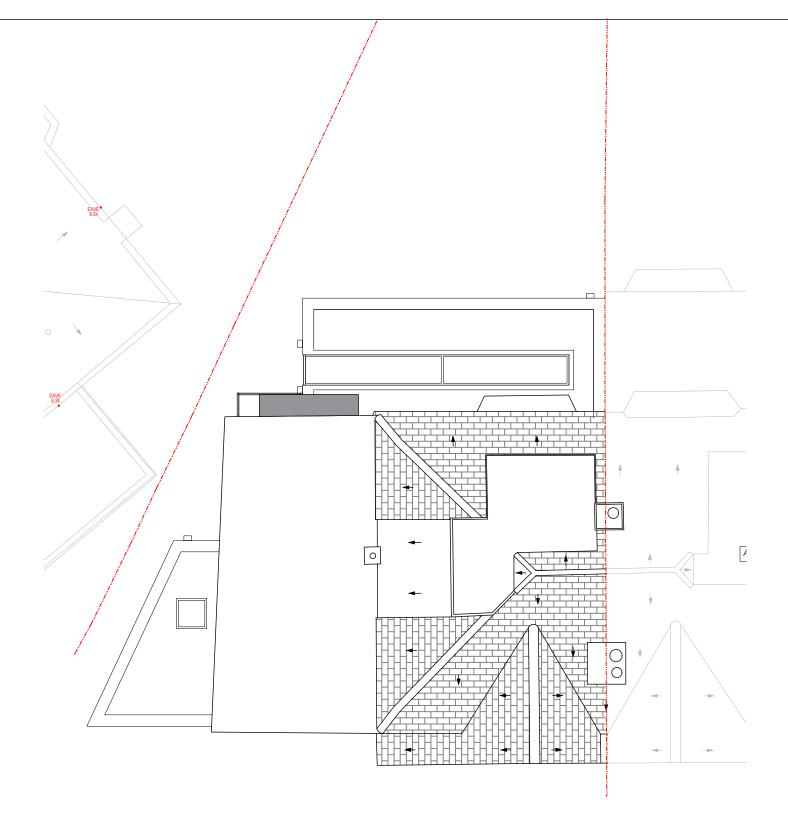

  All finishes to XUL Architecture's satisfaction.

ADDITIONAL NOTE:

All drawings to be approved by XUL Architecture prior to construction.

Project Adress Issue For: Issue key: 44 Abbots Gardens, N2 0JQ Information (I) PLANNING 1:100@A3 PROPOSED Planning (P) Tender (T) Rev. Date 17.01.24 Roof Plan Drawn HS Dwg. No. PA-02 Rev. Construction (C) 21152 As Built (B) RH Project Number