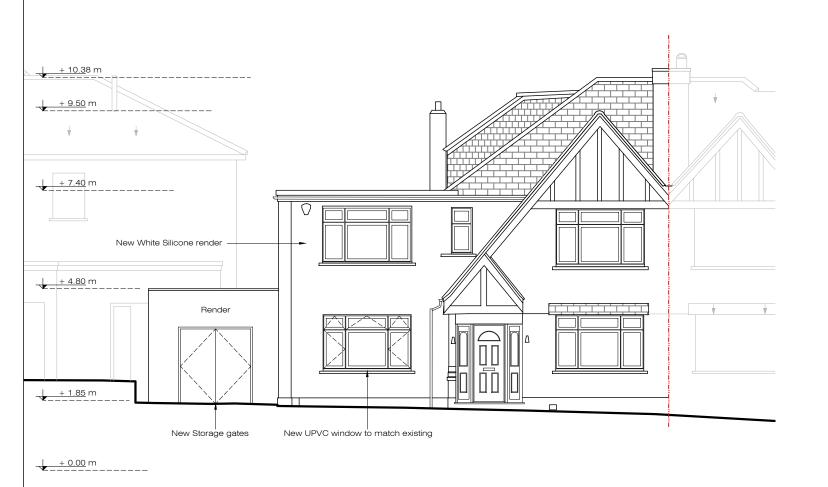

| ADDITIONAL NOTE: | Issue key:       | Project Adress            |          |                              | Issue For: |       |      |
|------------------|------------------|---------------------------|----------|------------------------------|------------|-------|------|
|                  | Information (I)  | 44 Abbots Gardens, N2 0JQ |          |                              | PLANNING   |       |      |
|                  | Planning (P)     | Scale                     | 1:100@A3 | PROPOSE                      | :D         |       |      |
|                  | Tender (T)       | Rev. Date                 | 17.01.24 | 7.01.24 Front & Rear Elevati |            | ion   |      |
|                  | Construction (C) | Drawn                     | SH       | Dwg. No.                     | PA-03      | Rev.  | P-00 |
|                  | As Built (B)     | Checked                   | BH       | Project Number               |            | 21152 |      |