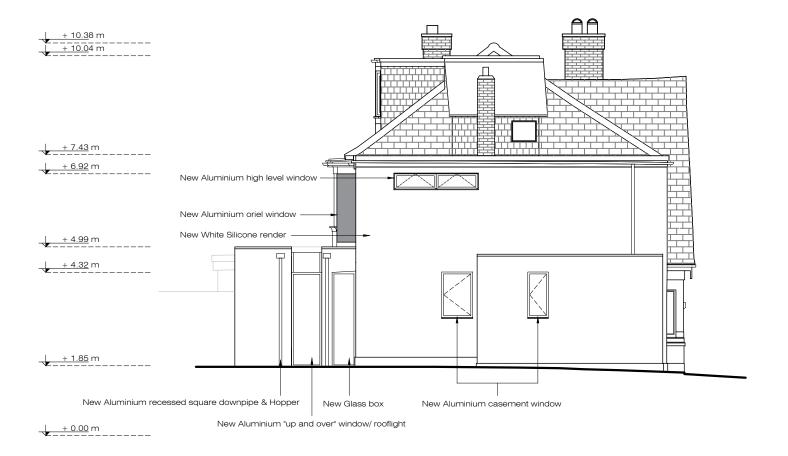

| ADDITIONAL NOTE: | Issue key:       | Project Adress            |          |                              | Issue For: |       |      |
|------------------|------------------|---------------------------|----------|------------------------------|------------|-------|------|
|                  | Information (I)  | 44 Abbots Gardens, N2 0JQ |          |                              | PLANNING   |       |      |
|                  | Planning (P)     | Scale                     | 1:100@A3 | PROPOSE                      | :D         |       |      |
|                  | Tender (T)       | Rev. Date                 | 17.01.24 | 7.01.24 Front & Rear Elevati |            | ion   |      |
|                  | Construction (C) | Drawn                     | SH       | Dwg. No.                     | PA-03      | Rev.  | P-00 |
|                  | As Built (B)     | Checked                   | BH       | Project Number               |            | 21152 |      |

| Issue key:       | Project Adress            |          |                | Issue For: |          |      |
|------------------|---------------------------|----------|----------------|------------|----------|------|
| Information (I)  | 44 Abbots Gardens, N2 0JQ |          |                |            | PLANNING |      |
| Planning (P)     | Scale                     | 1:100@A3 | PROPOSE        | D          |          |      |
| Tender (T)       | Rev. Date                 | 17.01.24 | Side Elevation |            |          |      |
| Construction (C) | Drawn                     | HS       | Dwg. No.       | PA-04      | Rev.     | P-00 |
| As Built (B)     | Checked                   | RH       | Project Num    | nber       | 21152    |      |