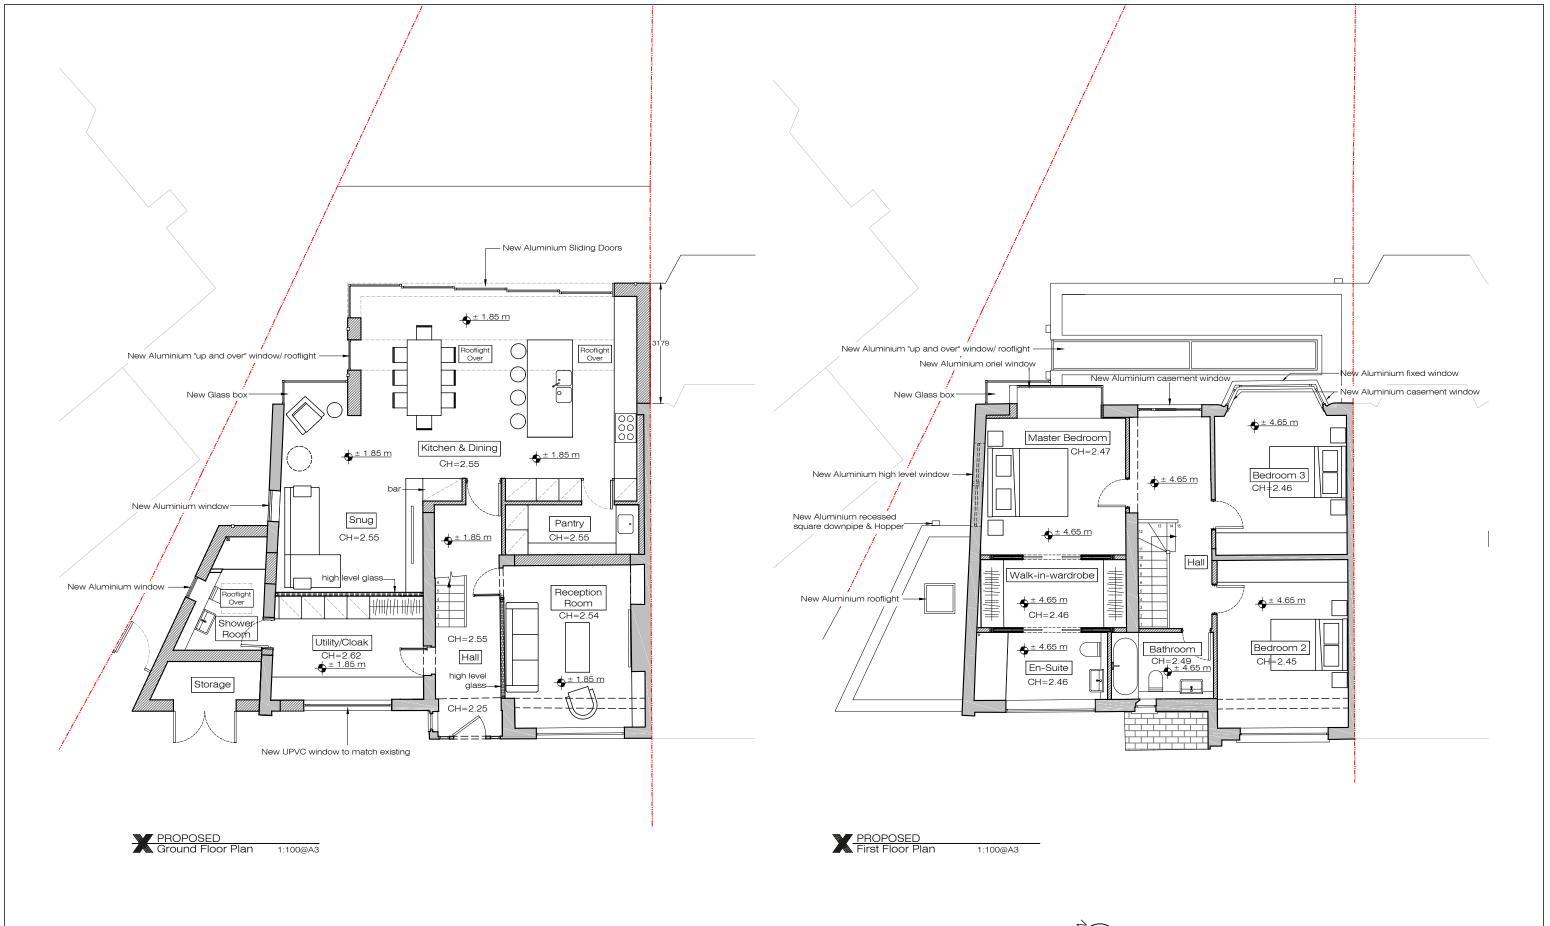

|       | 1 2        | 3 4 5          | 10m        |
|-------|------------|----------------|------------|
| NOTE: | Issue key: | Project Adress | Issue For: |

ADDITIONAL NO Information (I) 44 Abbots Gardens, N2 0JQ PLANNING 4. All design concepts are the sole property of the 6. Samples to be provided by contractor for XUL Architecture's approval.

All finishes to XUL Architecture's satisfaction. 1:100@A3 PROPOSED Planning (P) All drawings to be approved by XUL Architecture prior to construction. Rev. Date 17.01.24 Ground & First Floor Plan Tender (T) HS Dwg. No. PA-01 Rev. P-00 Drawn Construction (C) As Built (B) 21152 RH Project Number