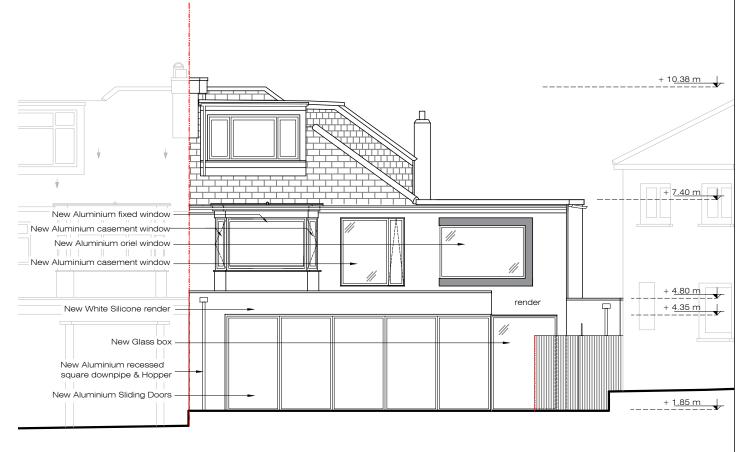

| Issue key:       | Project Adress            |          |                | Issue For: |          |      |
|------------------|---------------------------|----------|----------------|------------|----------|------|
| Information (I)  | 44 Abbots Gardens, N2 0JQ |          |                |            | PLANNING |      |
| Planning (P)     | Scale                     | 1:100@A3 | PROPOSE        | D          |          |      |
| Tender (T)       | Rev. Date                 | 17.01.24 | Side Elevation |            |          |      |
| Construction (C) | Drawn                     | HS       | Dwg. No.       | PA-04      | Rev.     | P-00 |
| As Built (B)     | Checked                   | RH       | Project Num    | nber       | 21152    |      |