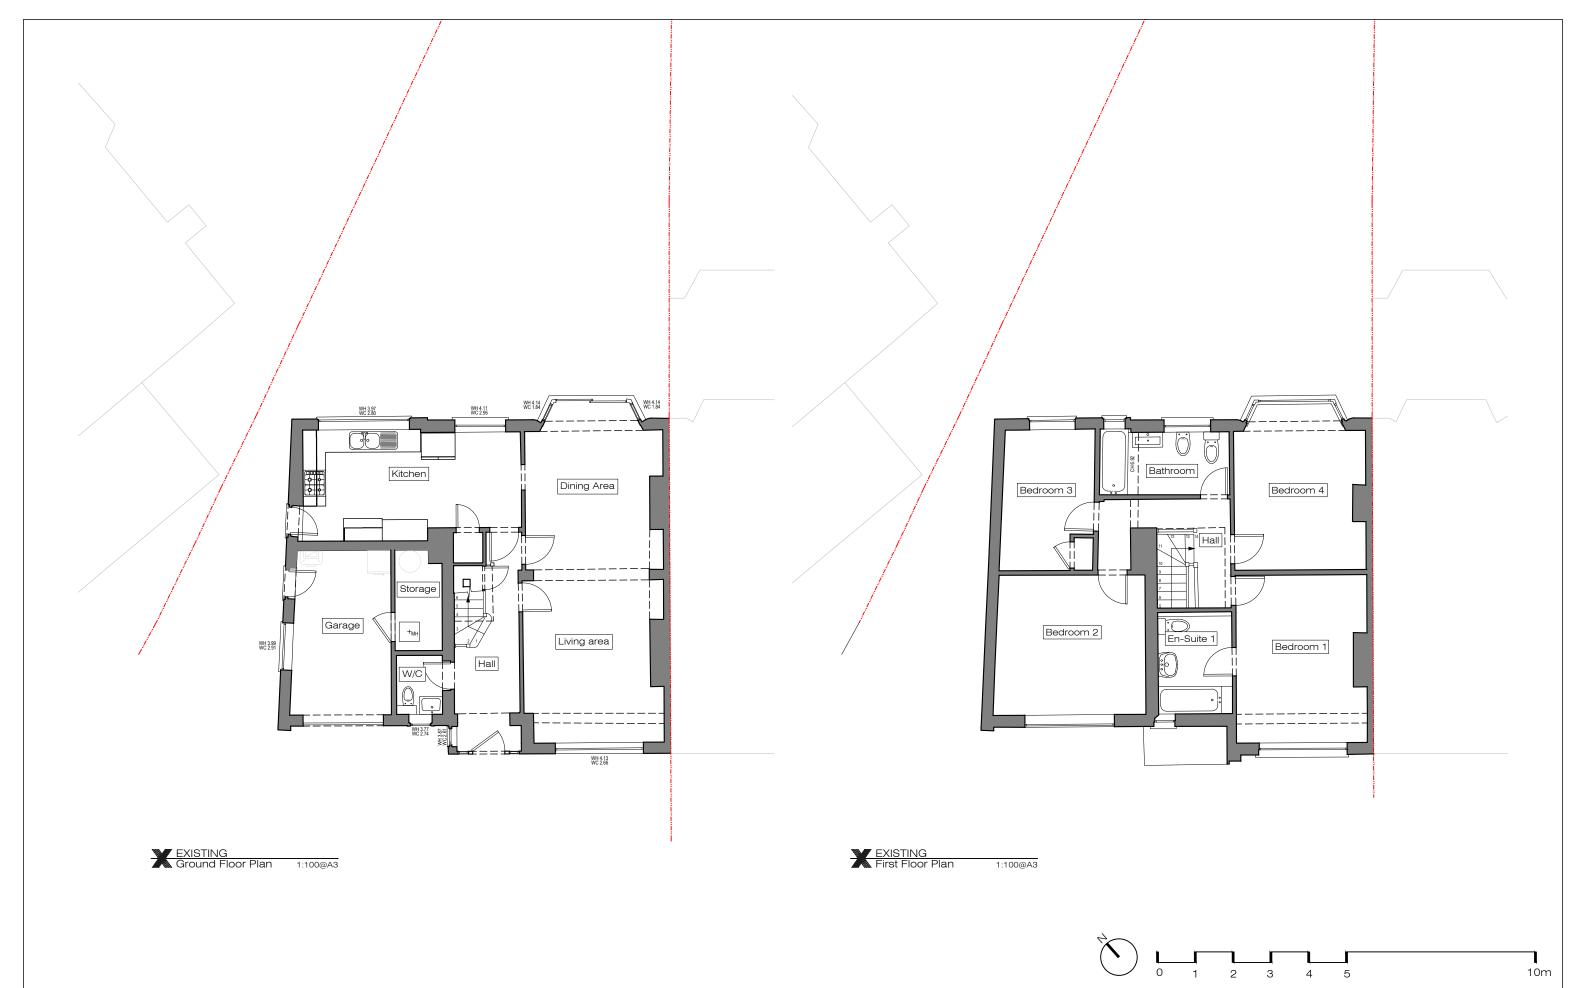

      These drawings are subject to any variation required or recommendation by any statutory authority, or for the better carrying out of the works.
- 7. All finishes t 8. All drawings

|                                                                                                                                                                                               |  | ADDITIONAL NOTE: | Issue key:                | Project Adress |             | Project Adress |          |     | Issue For | 7: |
|-----------------------------------------------------------------------------------------------------------------------------------------------------------------------------------------------|--|------------------|---------------------------|----------------|-------------|----------------|----------|-----|-----------|----|
| Samples to be provided by contractor for XUL Architecture's approval. All finishes to XUL Architecture's satisfaction. All drawings to be approved by XUL Architecture prior to construction. |  | Information (I)  | 44 Abbots Gardens, N2 0JQ |                |             |                | PLANNING |     |           |    |
|                                                                                                                                                                                               |  | Planning (P)     | Scale                     | 1:100@A3       | EXISTING    |                |          |     |           |    |
|                                                                                                                                                                                               |  | Tender (T)       | Rev. Date                 | 19.01.24       | Ground &    | First Floo     | r Plan   |     |           |    |
|                                                                                                                                                                                               |  | Construction (C) | Drawn                     | AK             | Dwg. No.    | EX-01          | Rev.     | P-C |           |    |
|                                                                                                                                                                                               |  | As Built (B)     | Checked                   | HS             | Project Num | nber           | 21152    |     |           |    |