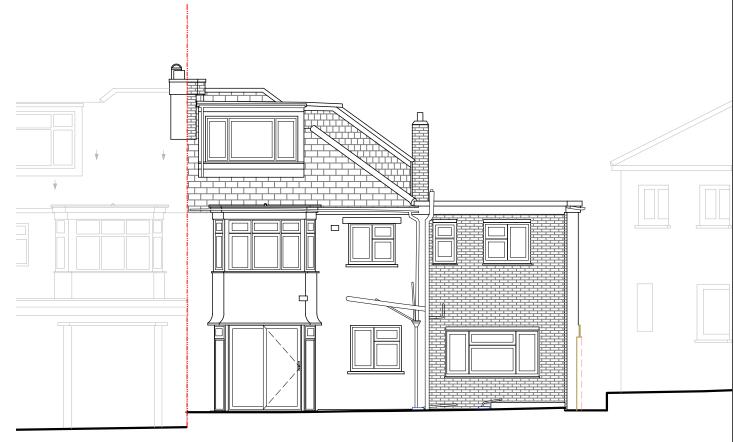

ADDITIONAL NOTE:

| Issue key:       | Project Adress<br>44 Abbots Gardens, N2 0JQ |          |                |       | Issue For:<br>PLANNING |      |  |
|------------------|---------------------------------------------|----------|----------------|-------|------------------------|------|--|
| Information (I)  |                                             |          |                |       |                        |      |  |
| Planning (P)     | Scale                                       | 1:100@A3 | EXISTING       |       |                        |      |  |
| Tender (T)       | Rev. Date                                   | 19.01.24 | Side Eleva     | ıtion |                        |      |  |
| Construction (C) | Drawn                                       | AK       | Dwg. No.       | EX-04 | Rev.                   | P-00 |  |
| As Built (B)     | Checked                                     | HS       | Project Number |       | 21152                  |      |  |