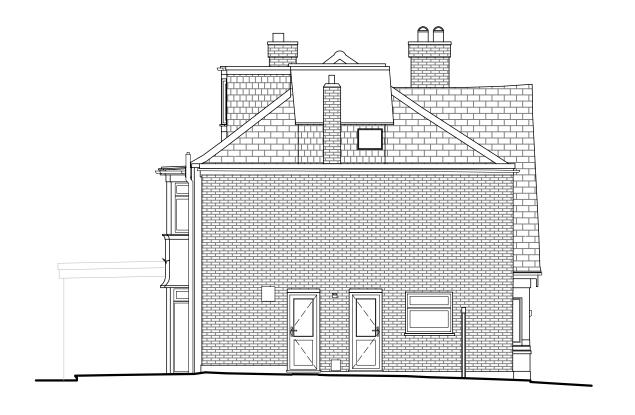

ADDITIONAL NOTE:

| Issue key:       | Project Adress<br>44 Abbots Gardens, N2 0JQ |          |                |       | Issue For:<br>PLANNING |      |  |
|------------------|---------------------------------------------|----------|----------------|-------|------------------------|------|--|
| Information (I)  |                                             |          |                |       |                        |      |  |
| Planning (P)     | Scale                                       | 1:100@A3 | EXISTING       |       |                        |      |  |
| Tender (T)       | Rev. Date                                   | 19.01.24 | Side Eleva     | ıtion |                        |      |  |
| Construction (C) | Drawn                                       | AK       | Dwg. No.       | EX-04 | Rev.                   | P-00 |  |
| As Built (B)     | Checked                                     | HS       | Project Number |       | 21152                  |      |  |