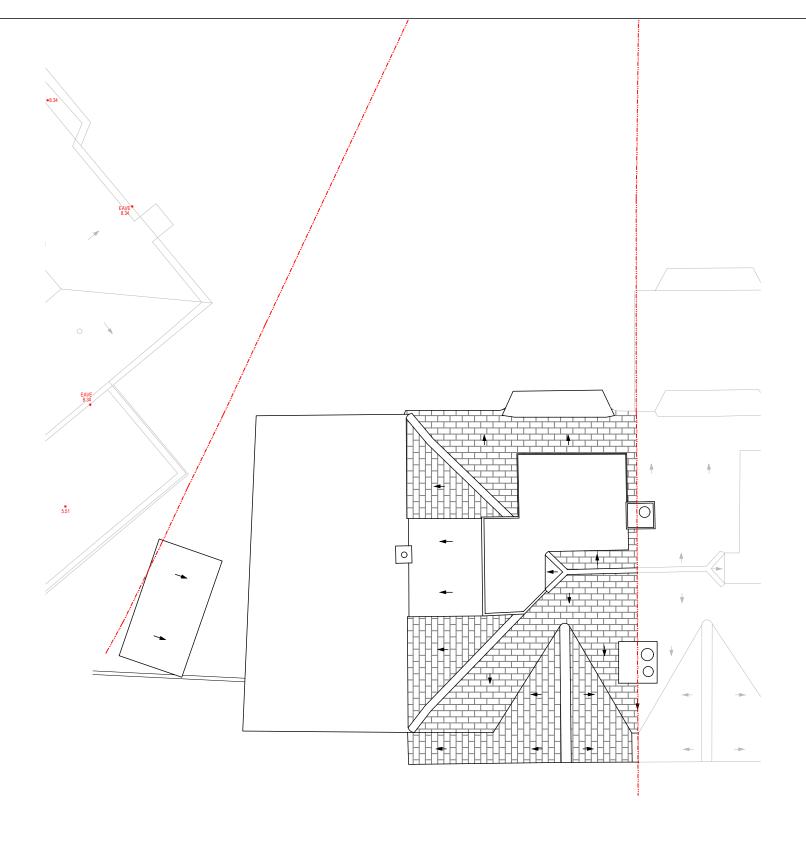

| Information (I)  |
|------------------|
| Planning (P)     |
| Tender (T)       |
| Construction (C) |

As Built (B)

Issue key:

ADDITIONAL NOTE:

Project Adress Issue For: 44 Abbots Gardens, N2 0JQ PLANNING 1:100@A3 EXISTING Rev. Date 19.01.24 Roof Plan Drawn AK Dwg. No. EX-02 Rev. P-00