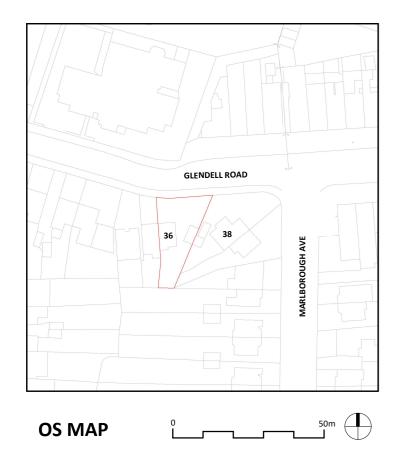

LOCATION PLAN

### Boundry Line

Site Area : 342.2 m<sup>2</sup>

Existing GIA Residential area : 78.5 m<sup>2</sup>

GENERAL NOTES: ONLY SCALE OF DRAWINGS FOR PLANNING PURPOSES ALL DIMENSIONS ARE TO BE CHECKED ON SITE. INCONSISTENCIES ARE TO BE REPORTED TO *DIMENSIONS* IMMEDIATELY. COPYRIGHT OF PLANNING DIMENSIONS LTD

## 36 Glengall Road HA8 8SU

## SCALE (@ A3)

**Existing Location Plan** 

As indicated

OS Map

DRAWING NUMBER

EX - L001

11-01-2024

Date