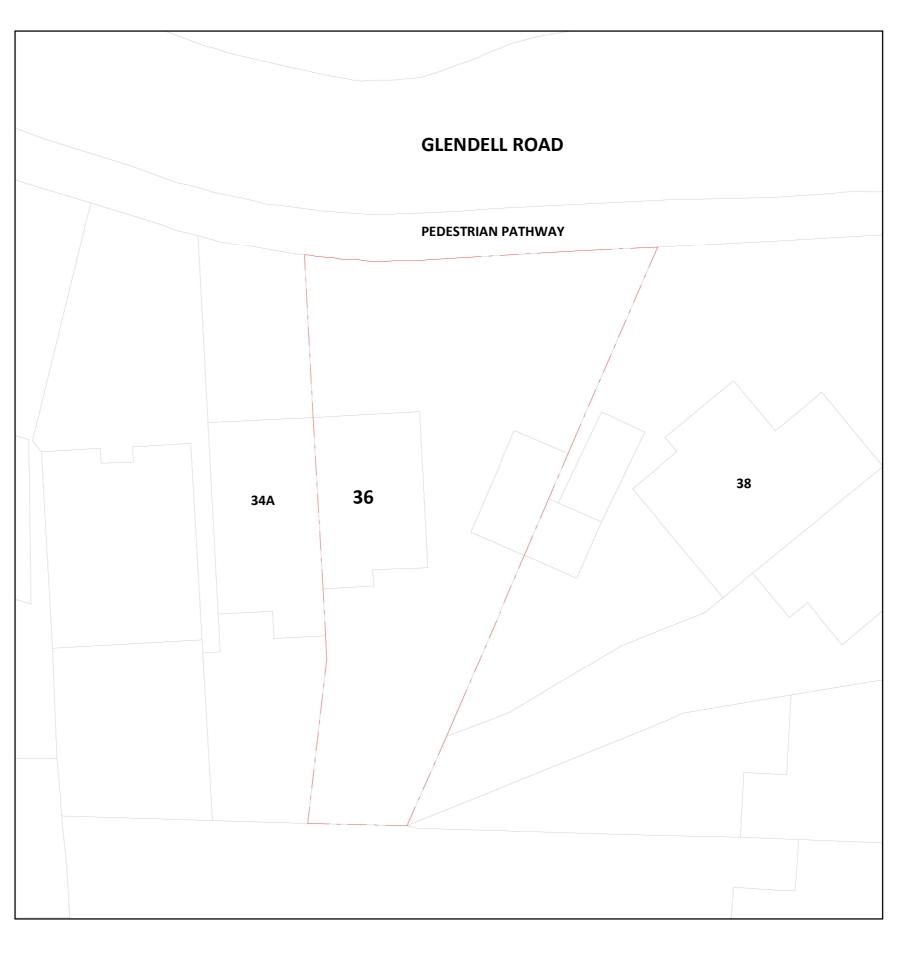

### Boundry Line

Site Area : 342.2 m<sup>2</sup>

Existing GIA Residential area : 78.5 m<sup>2</sup>

GENERAL NOTES: ONLY SCALE OF DRAWINGS FOR PLANNING PURPOSES ALL DIMENSIONS ARE TO BE CHECKED ON SITE. INCONSISTENCIES ARE TO BE REPORTED TO *DIMENSIONS* IMMEDIATELY. COPYRIGHT OF PLANNING DIMENSIONS LTD

## 36 Glengall Road HA8 8SU