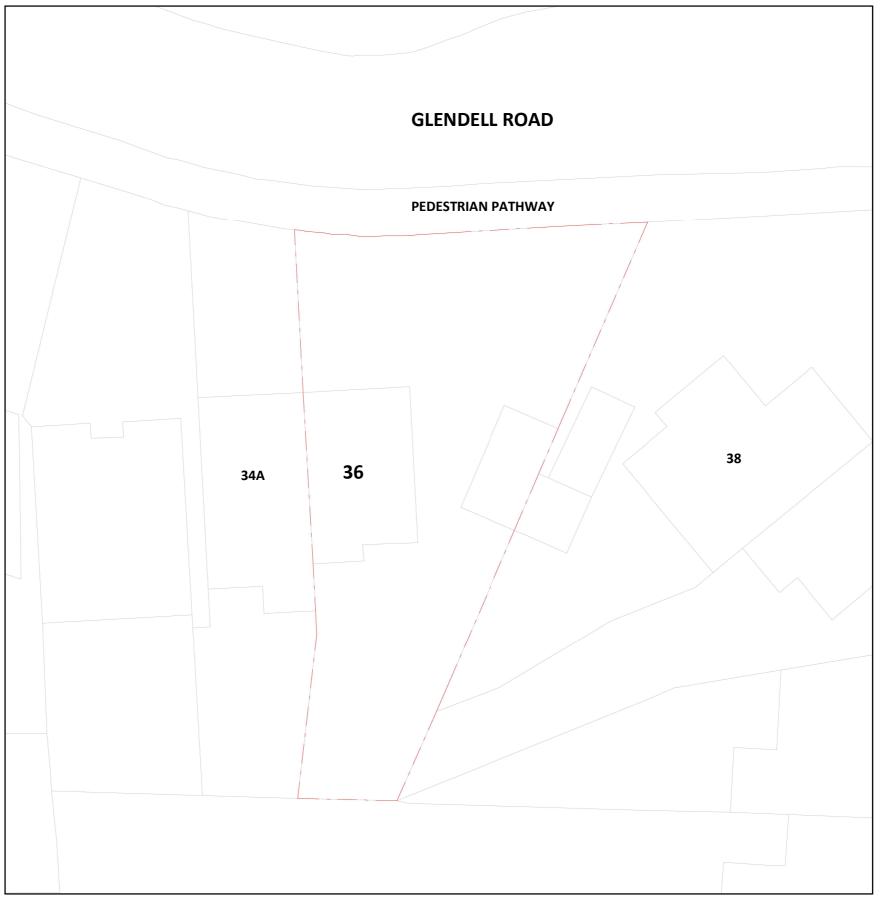

**LOCATION PLAN** 

Boundry Line

Site Area: 342.2 m<sup>2</sup>

Existing GIA Residential area: 78.5 m<sup>2</sup>

Proposed GIA Residential area: 104.8 m²

GENERAL NOTES:

ONLY SCALE OF DRAWINGS FOR PLANNING PURPOSES