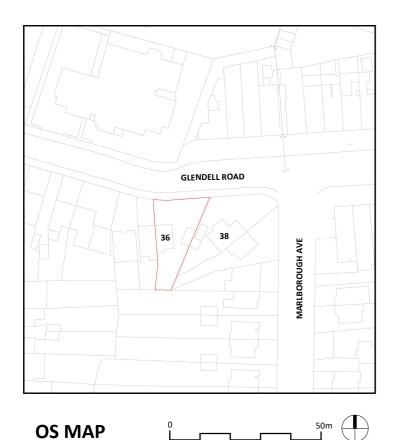

**LOCATION PLAN** 

Boundry Line

Site Area: 342.2 m<sup>2</sup>

Existing GIA Residential area: 78.5 m<sup>2</sup>

Proposed GIA Residential area: 104.8 m²

GENERAL NOTES:

ONLY SCALE OF DRAWINGS FOR PLANNING PURPOSES

Proposed Location Plan OS Map As indicated

REV

DRAWING NUMBER

PR - L001

Date

22-01-2024

Drawn by
Aswin Sellva

nensions.co.uk
ensions.co.uk