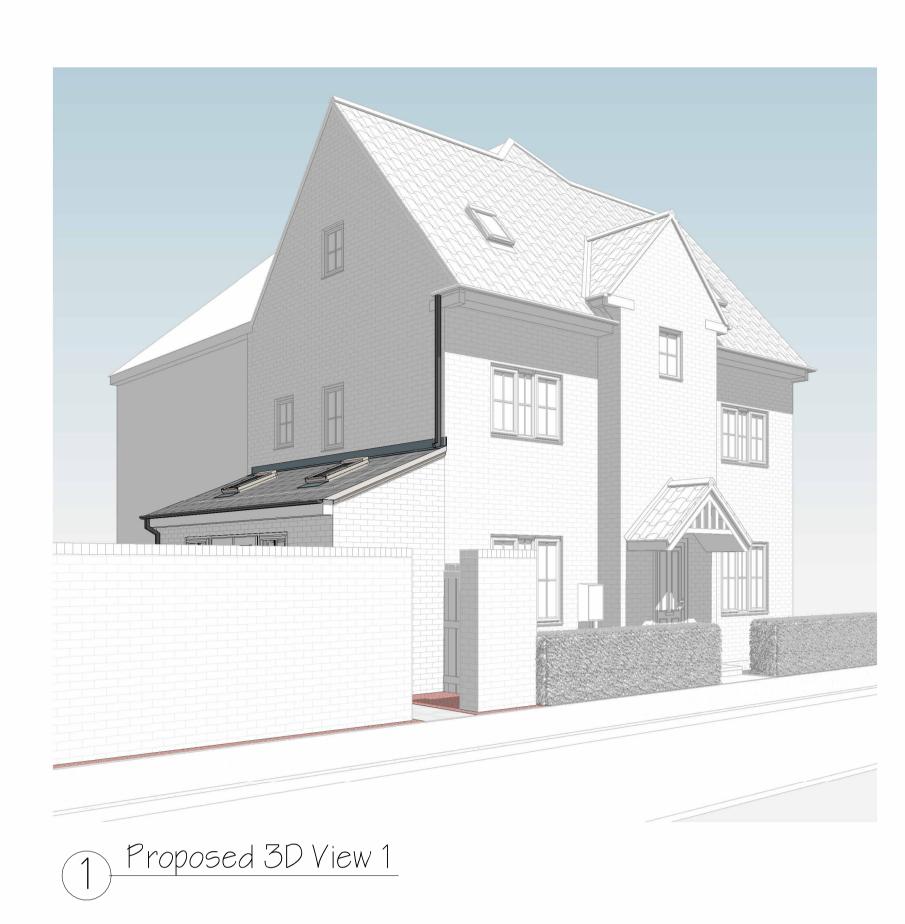

| REV DESCRIPTI                                            | ON BY DATE           |
|----------------------------------------------------------|----------------------|
| PROJECT : Single Storey Side Extension                   |                      |
| CLIENT : Mr & Mrs Vacher                                 |                      |
| ADDRESS: 29 Woodward Road, Spennymoor                    |                      |
| DRAWING TITLE : Proposed External Views                  |                      |
| DH Drawings Ltd.                                         |                      |
| 3 Raby Gardens,<br>Shildon,<br>County Durham,<br>DL4 1NF | : www.dhdrawings.com |
| @ DHDrawings                                             | f                    |
| DRAWNDHDATESCALE<br>@ A1January<br>2024                  | 2905 - 4             |