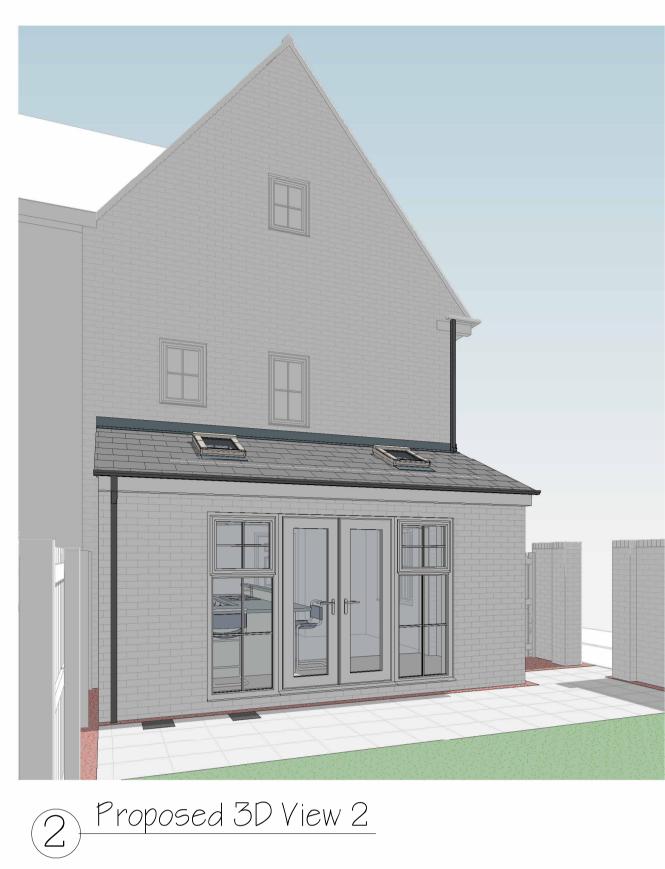

| REV DESCRIPTI                                            | ON BY DATE           |
|----------------------------------------------------------|----------------------|
| PROJECT : Single Storey Side Extension                   |                      |
| CLIENT : Mr & Mrs Vacher                                 |                      |
| ADDRESS: 29 Woodward Road, Spennymoor                    |                      |
| DRAWING TITLE : Proposed External Views                  |                      |
| DH Drawings Ltd.                                         |                      |
| 3 Raby Gardens,<br>Shildon,<br>County Durham,<br>DL4 1NF | : www.dhdrawings.com |
| @ DHDrawings                                             | f                    |
| DRAWNDHDATESCALE<br>@ A1January<br>2024                  | 2905 - 4             |