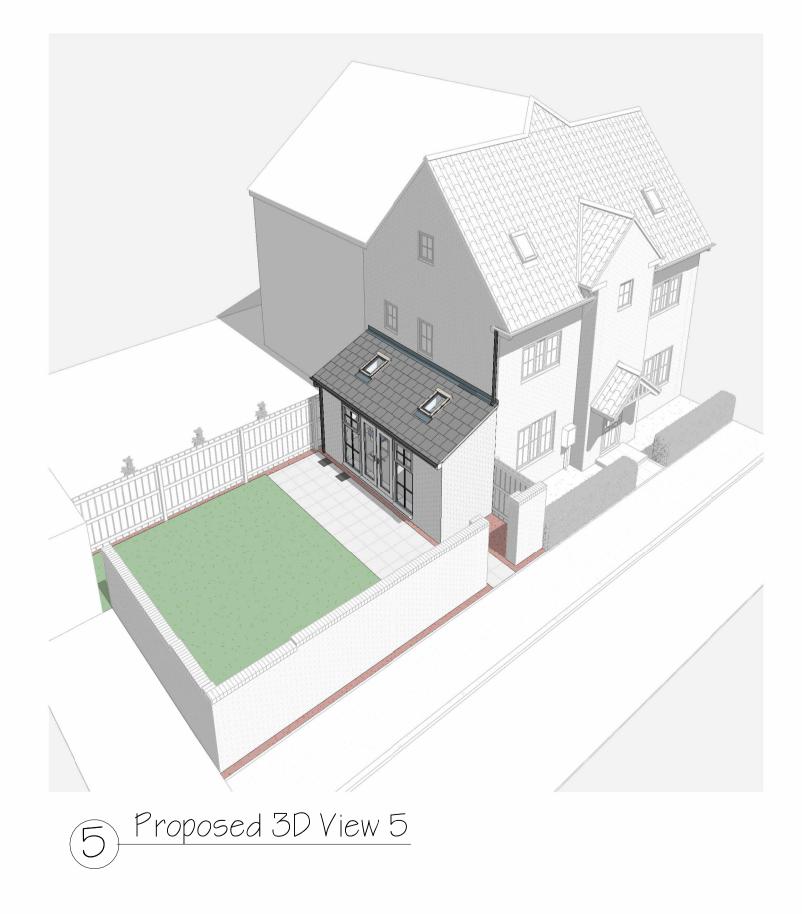

| REV DESCRIPTI                                            | ON BY DATE           |
|----------------------------------------------------------|----------------------|
| PROJECT : Single Storey Side Extension                   |                      |
| CLIENT : Mr & Mrs Vacher                                 |                      |
| ADDRESS: 29 Woodward Road, Spennymoor                    |                      |
| DRAWING TITLE : Proposed External Views                  |                      |
| DH Drawings Ltd.                                         |                      |
| 3 Raby Gardens,<br>Shildon,<br>County Durham,<br>DL4 1NF | : www.dhdrawings.com |
| @ DHDrawings                                             | f                    |
| DRAWNDHDATESCALE<br>@ A1January<br>2024                  | 2905 - 4             |