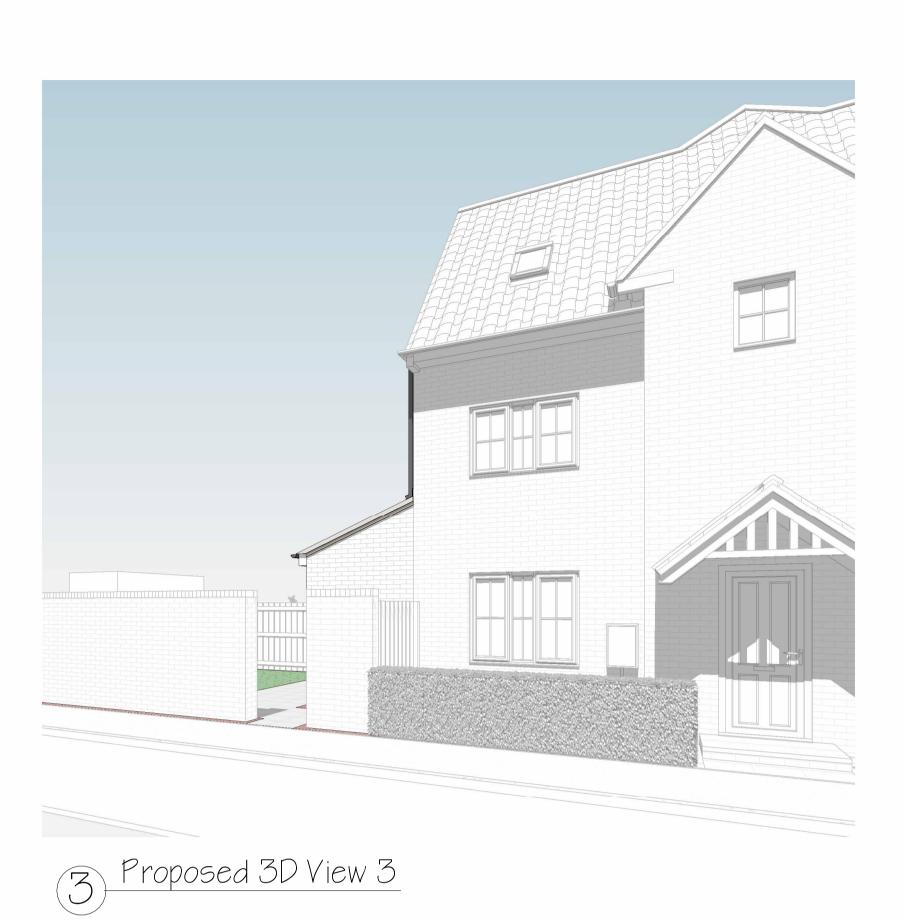

| REV DESCRIPTI                                            | ON BY DATE           |
|----------------------------------------------------------|----------------------|
| PROJECT : Single Storey Side Extension                   |                      |
| CLIENT : Mr & Mrs Vacher                                 |                      |
| ADDRESS: 29 Woodward Road, Spennymoor                    |                      |
| DRAWING TITLE : Proposed External Views                  |                      |
| DH Drawings Ltd.                                         |                      |
| 3 Raby Gardens,<br>Shildon,<br>County Durham,<br>DL4 1NF | : www.dhdrawings.com |
| @ DHDrawings                                             | f                    |
| DRAWNDHDATESCALE<br>@ A1January<br>2024                  | 2905 - 4             |