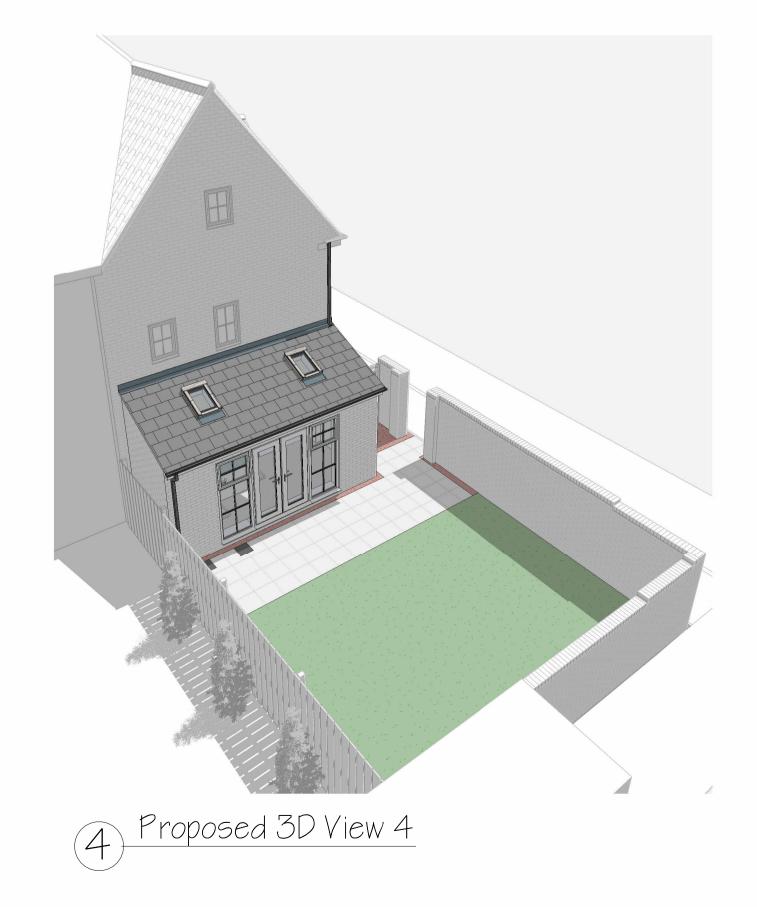

| REV DESCRIPTI                                            | ON BY DATE           |
|----------------------------------------------------------|----------------------|
| PROJECT : Single Storey Side Extension                   |                      |
| CLIENT : Mr & Mrs Vacher                                 |                      |
| ADDRESS: 29 Woodward Road, Spennymoor                    |                      |
| DRAWING TITLE : Proposed External Views                  |                      |
| DH Drawings Ltd.                                         |                      |
| 3 Raby Gardens,<br>Shildon,<br>County Durham,<br>DL4 1NF | : www.dhdrawings.com |
| @ DHDrawings                                             | f                    |
| DRAWNDHDATESCALE<br>@ A1January<br>2024                  | 2905 - 4             |