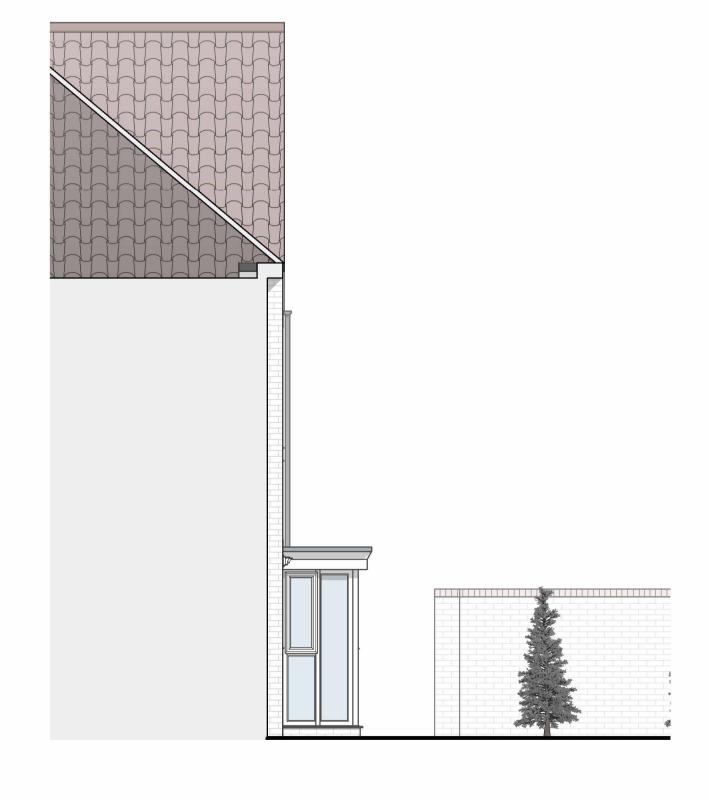

2 Existing Elevation Facing South East 1:50

1 Existing Ground Floor 1:50

3 Existing Elevation Facing South West

Existing Elevation Facing North West
1:50

FOR PLANNING ONLY

THIS DRAWING HAS BEEN PRODUCED FOR THE PURPOSES OF PLANNING AND BUILDING REGULATION APPROVALS ONLY. WHEREAS EVERY EFFORT HAS BEEN MADE TO ENSURE THE ACCURACY OF THIS DOCUMENT IT IS NOT INTENDED TO BE USED AS A MANUFACTURING DRAWING. IT IS THE SOLE RESPONSIBILITY OF ANY TRADESMEN USING THIS DRAWING FOR THE PROCURMENT OF MATERIALS OR BUILDING WORK TO CHECK ANY DIMENSIONS ON SITE PRIOR TO THE COMMENCEMENT OF THEIR WORK. DO NOT SCALE.