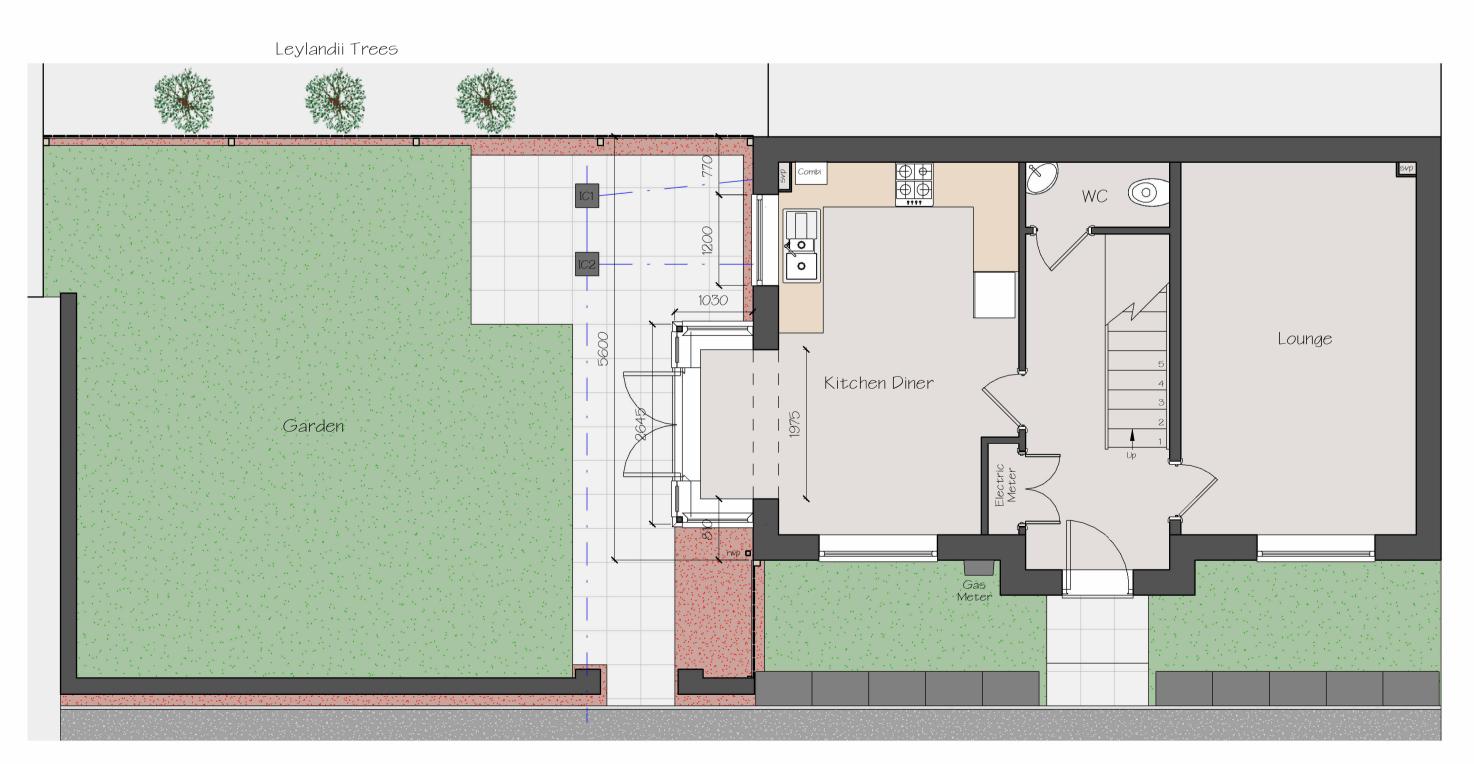

2 Existing Elevation Facing South East 1:50



1 Existing Ground Floor 1:50





3 Existing Elevation Facing South West



Existing Elevation Facing North West
1:50



FOR PLANNING ONLY

THIS DRAWING HAS BEEN PRODUCED FOR THE PURPOSES OF PLANNING AND BUILDING REGULATION APPROVALS ONLY. WHEREAS EVERY EFFORT HAS BEEN MADE TO ENSURE THE ACCURACY OF THIS DOCUMENT IT IS NOT INTENDED TO BE USED AS A MANUFACTURING DRAWING. IT IS THE SOLE RESPONSIBILITY OF ANY TRADESMEN USING THIS DRAWING FOR THE PROCURMENT OF MATERIALS OR BUILDING WORK TO CHECK ANY DIMENSIONS ON SITE PRIOR TO THE COMMENCEMENT OF THEIR WORK. DO NOT SCALE.