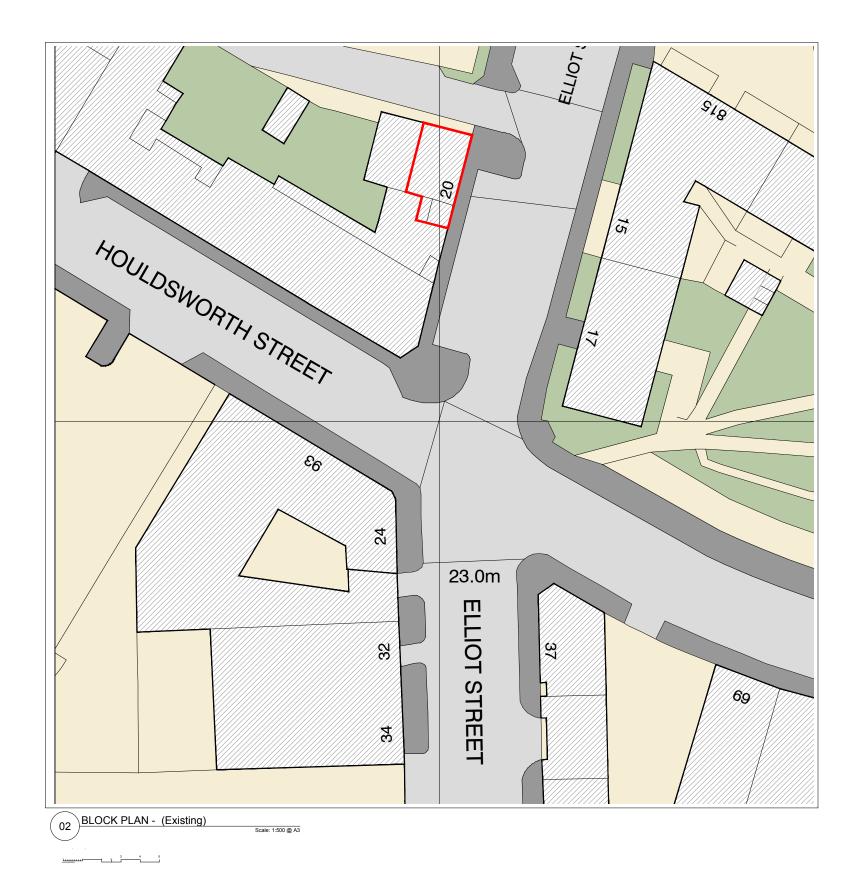

| Client                                |                    |                                       |        |                           |  |  |  |
|---------------------------------------|--------------------|---------------------------------------|--------|---------------------------|--|--|--|
| Mr I                                  | 3 Dempster         |                                       |        |                           |  |  |  |
| Project                               |                    |                                       |        |                           |  |  |  |
| Flat 14, 20 Elliot Street, Glasgow G3 |                    |                                       |        |                           |  |  |  |
| Change of Use (Retrospective)         |                    |                                       |        |                           |  |  |  |
| Descr                                 | iption             |                                       |        |                           |  |  |  |
| Location PLan                         |                    |                                       |        |                           |  |  |  |
| and                                   | Block Plan         |                                       |        |                           |  |  |  |
| Job N                                 | 0.                 | Drawing No.                           | Revisi | on                        |  |  |  |
| 23                                    | -010               | L(00)01                               | Α      |                           |  |  |  |
| Date                                  | Sept 2023          | Drawn DB                              | Scale  | 1:1250 @ A3<br>1:500 @ A3 |  |  |  |
| donald.bentley.architect              |                    |                                       |        |                           |  |  |  |
|                                       | barc Ltd           | · · · · · · · · · · · · · · · · · · · |        |                           |  |  |  |
| 4 Barı<br>Beith                       | mill Road          |                                       |        |                           |  |  |  |
| KA15                                  | 1EU                |                                       |        |                           |  |  |  |
| tel. 07710 762784                     |                    |                                       |        |                           |  |  |  |
| e:do                                  | nald@studiobarc.or | ra / www.studiobarc.org               |        |                           |  |  |  |