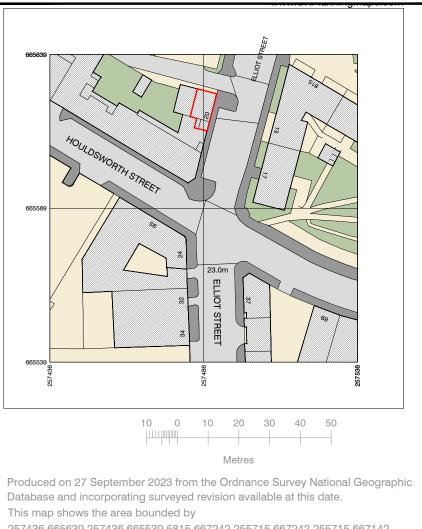

257436 665639,257436 665539 5815 667242,255715 667242,255715 667142 Reproduction in whole or part is prohibited without the prior permission of Ordnance Survey. Crown copyright and database rights 2023. Supplied by copla ltd trading as UKPlanningMaps.com a licensed Ordnance Survey partner (100054135).

| Client                                |                    |                                       |        |                           |  |  |  |
|---------------------------------------|--------------------|---------------------------------------|--------|---------------------------|--|--|--|
| Mr I                                  | 3 Dempster         |                                       |        |                           |  |  |  |
| Project                               |                    |                                       |        |                           |  |  |  |
| Flat 14, 20 Elliot Street, Glasgow G3 |                    |                                       |        |                           |  |  |  |
| Change of Use (Retrospective)         |                    |                                       |        |                           |  |  |  |
| Descr                                 | iption             |                                       |        |                           |  |  |  |
| Location PLan                         |                    |                                       |        |                           |  |  |  |
| and                                   | Block Plan         |                                       |        |                           |  |  |  |
| Job N                                 | 0.                 | Drawing No.                           | Revisi | on                        |  |  |  |
| 23                                    | -010               | L(00)01                               | Α      |                           |  |  |  |
| Date                                  | Sept 2023          | Drawn DB                              | Scale  | 1:1250 @ A3<br>1:500 @ A3 |  |  |  |
| donald.bentley.architect              |                    |                                       |        |                           |  |  |  |
|                                       | barc Ltd           | · · · · · · · · · · · · · · · · · · · |        |                           |  |  |  |
| 4 Barı<br>Beith                       | mill Road          |                                       |        |                           |  |  |  |
| KA15                                  | 1EU                |                                       |        |                           |  |  |  |
| tel. 07710 762784                     |                    |                                       |        |                           |  |  |  |
| e:do                                  | nald@studiobarc.or | ra / www.studiobarc.org               |        |                           |  |  |  |