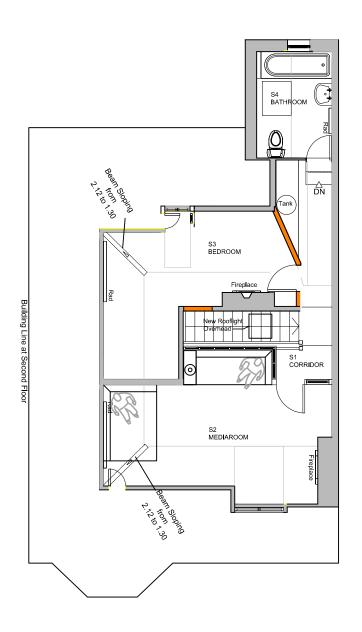

PROPOSED SECOND FLOOR PLAN SCALE 1:100 @ A3

PROPOSED ROOF PLAN SCALE 1:100 @ A3

NOTES: THIS DRAWING IS THE COPYRIGHT OF MODH DESIGN LTD. IT MAY NOT BE COPIED ALTERED OR REPRODUCED WITHOUT WRITTEN AUTHORITY, THE USE OF THIS DRAWING BY THIRD PARTIES IS ENTIRELY AT THEIR OWN RISK.

PROJECT: EXTENSIONS & ALTERATIONS TO EXISTING DWELLING -37 GRANVILLE ROAD, COWES, PO31 7JF

DRAWING TITLE:
PROPOSED SECOND FLOOR AND ROOF PLANS

| SCALE:<br>1:100@A3    | DATE:<br>JAN 24         | DRAWN:<br>CC |   |
|-----------------------|-------------------------|--------------|---|
| STAGE:<br>PLANNING    |                         | CHECKED BY:  |   |
| JOB NUMBER:<br>MDA201 | DRAWING NUMBER:<br>PL11 | REVISION:    | _ |