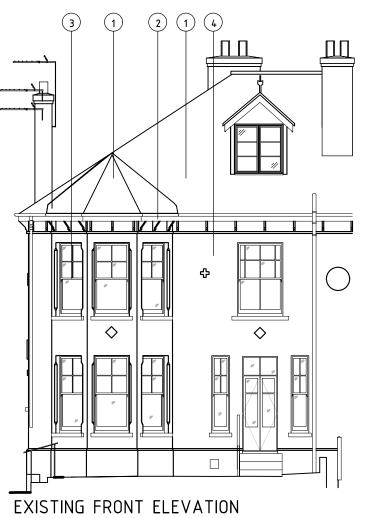

## FOR PLANNING APPLICATION PURPOSES ONLY

APPLICATION BOUNDARY

- MATERIAL NOTES 1. SLATE ROOF
- 2. PAINTED TIMBER FASCIAS & SOFFITS
- 3. PAINTED TIMBER & DOORS
- 4. RED BRICK WALLS
  5. VERTICAL TIMBER CLADDING
- 6. NEW ROOF LIGHT
- 7. NEW SOLAR PANELS