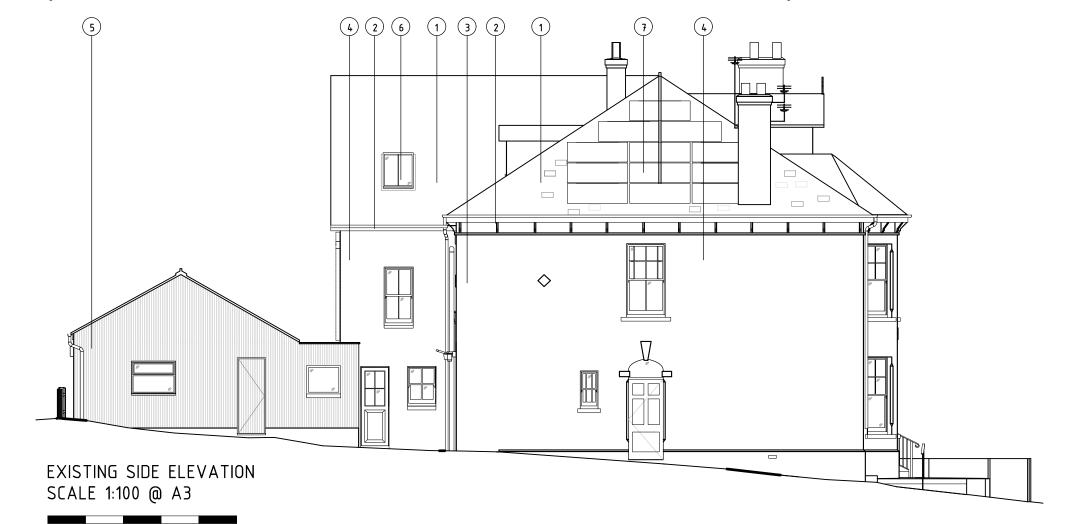

## FOR PLANNING APPLICATION PURPOSES ONLY

APPLICATION BOUNDARY

- MATERIAL NOTES 1. SLATE ROOF
- 2. PAINTED TIMBER FASCIAS & SOFFITS
- 3. PAINTED TIMBER & DOORS
- 4. RED BRICK WALLS
  5. VERTICAL TIMBER CLADDING
- 6. NEW ROOF LIGHT
- 7. NEW SOLAR PANELS