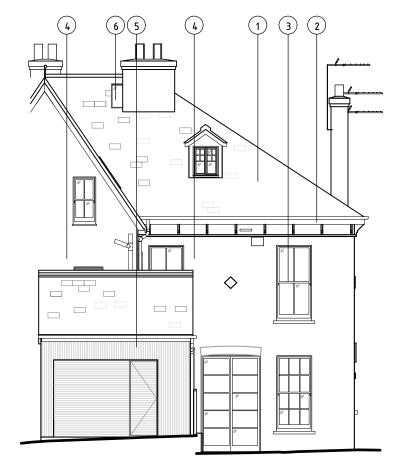

## FOR PLANNING APPLICATION PURPOSES ONLY

APPLICATION BOUNDARY

- MATERIAL NOTES 1. SLATE ROOF
- 2. PAINTED TIMBER FASCIAS & SOFFITS
- 3. PAINTED TIMBER & DOORS
- 4. RED BRICK WALLS
  5. VERTICAL TIMBER CLADDING
- 6. NEW ROOF LIGHT
- 7. NEW SOLAR PANELS