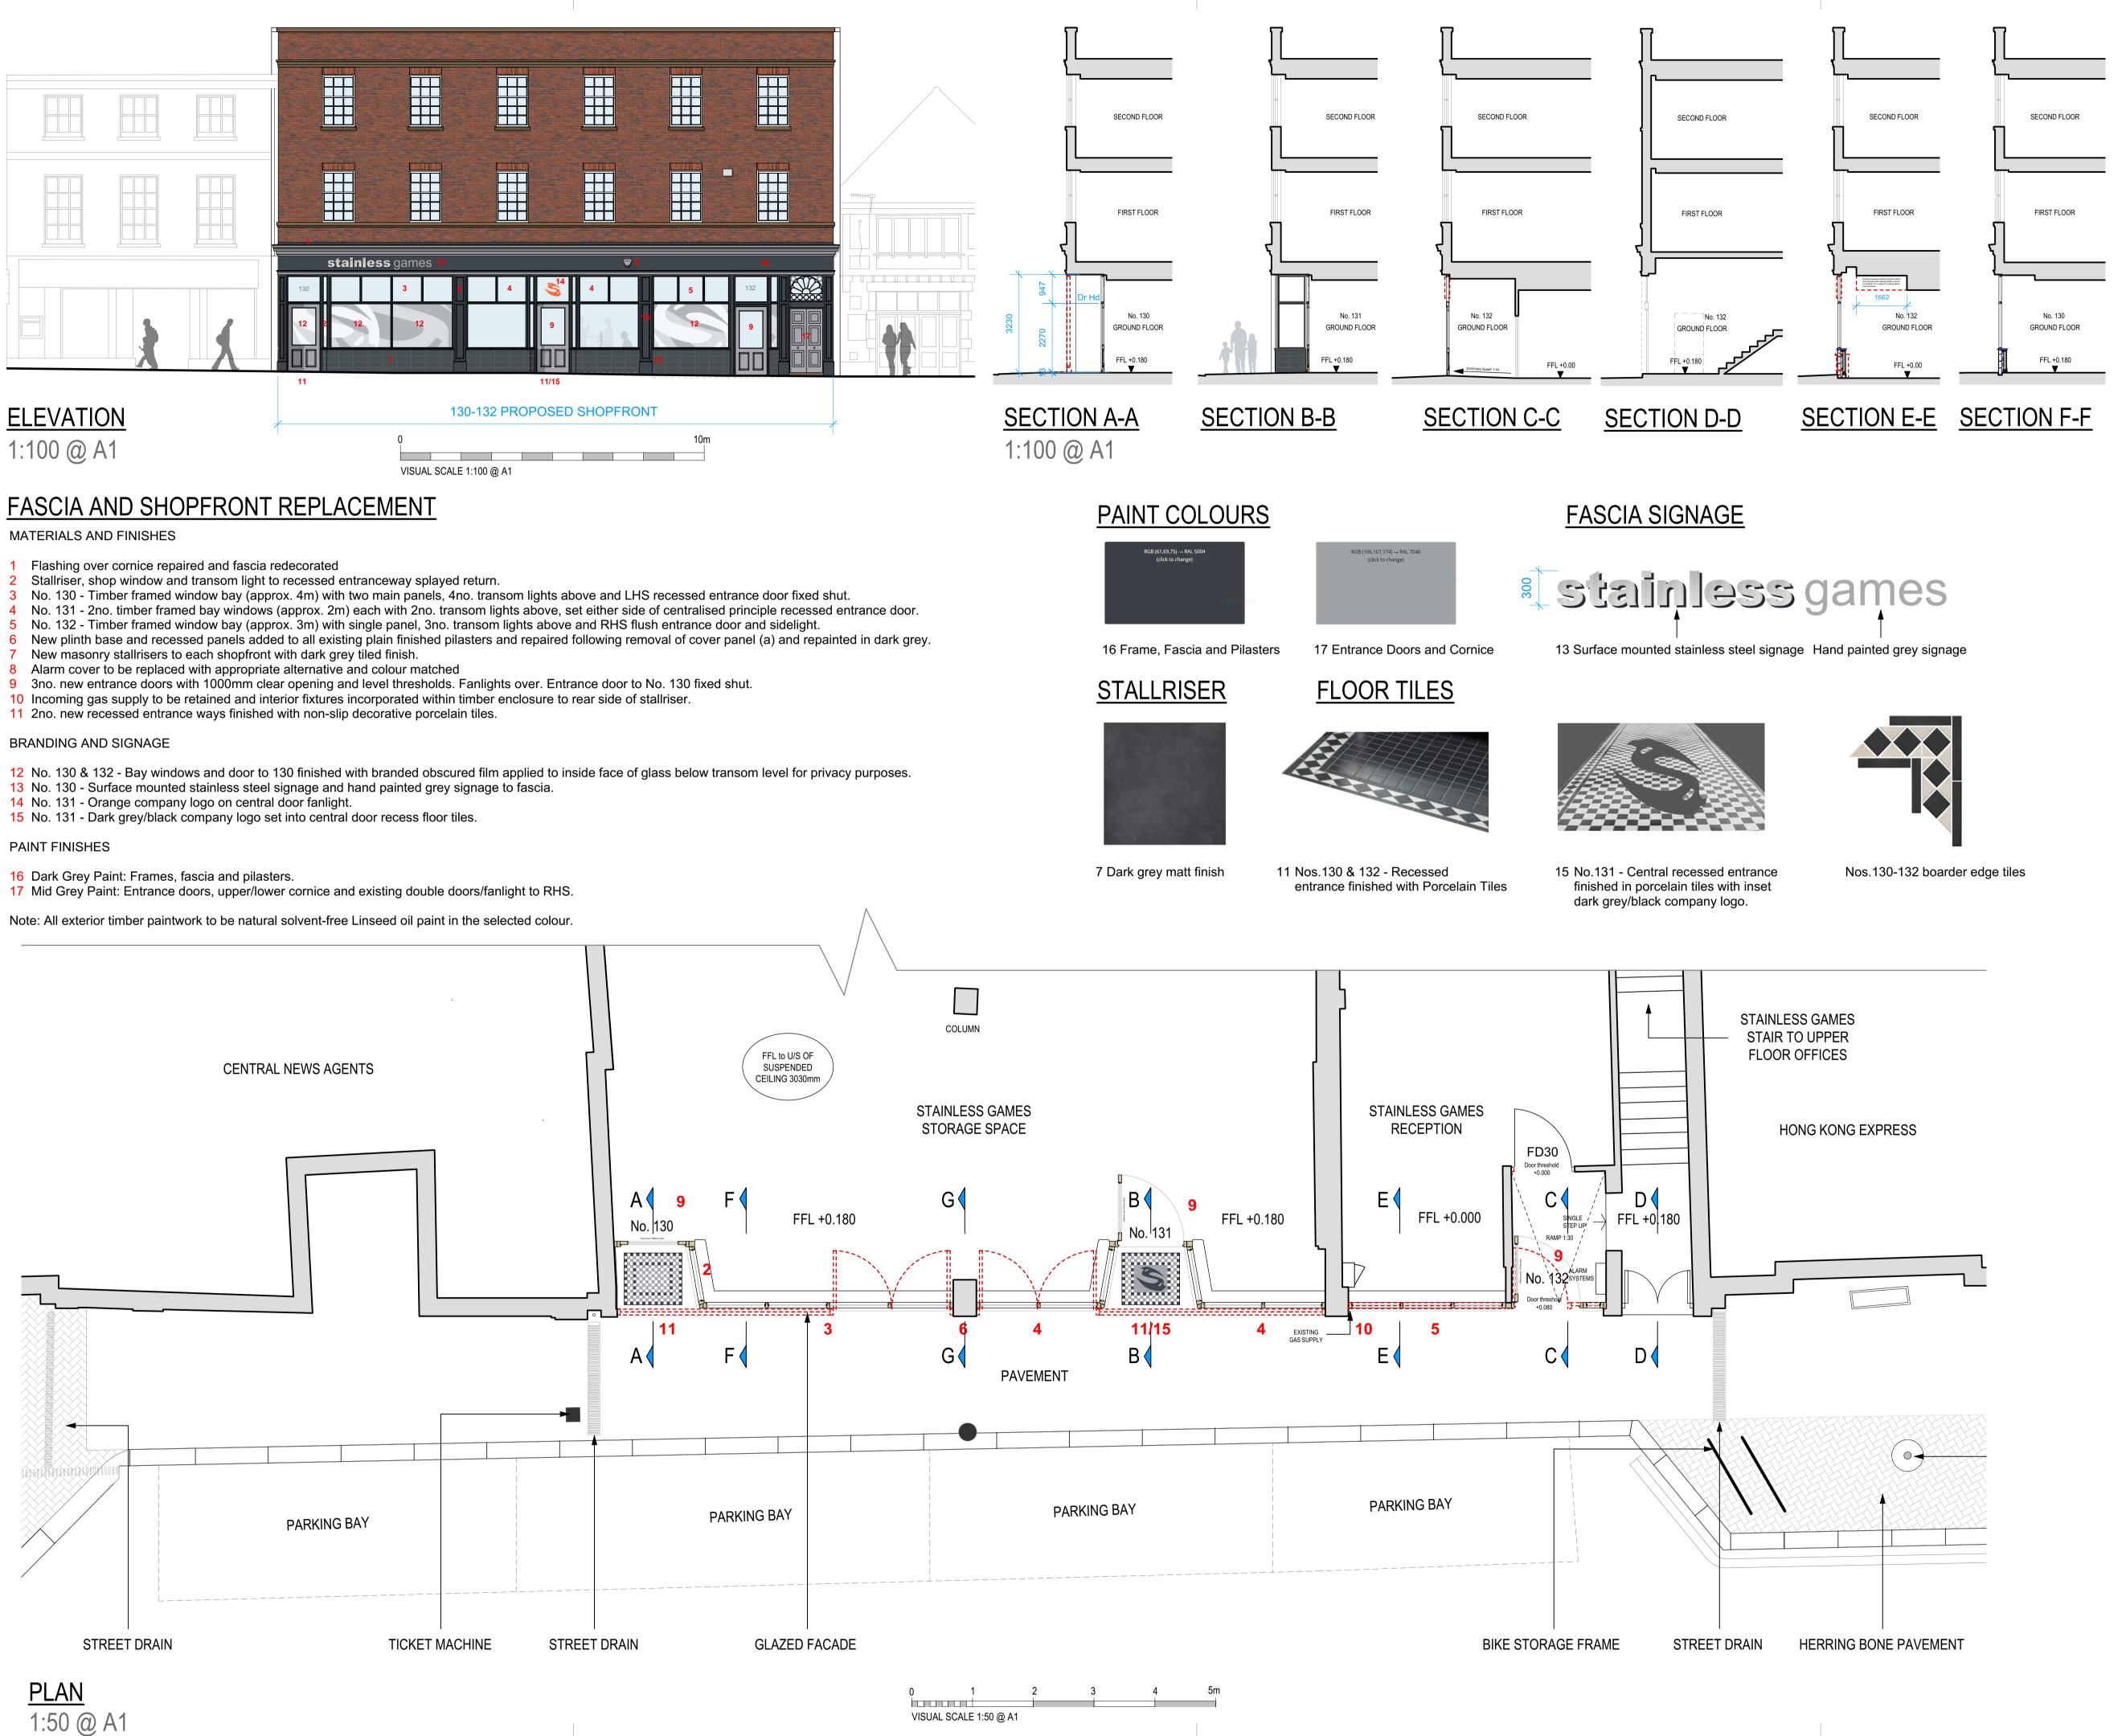

<u>LEGEND</u>

----- Existing demolished

Existing structure

GLAZING

10.8mm laminated safety glass

## EXTERNAL DOORS

External Door - Opening Inwards

Hung on Stainless Steel Butt Hinges

Easy T 5 Lever Sash Lock Stainless Steel

Hampstead Lever Lock Handle Polished or Satin Chrome TBC

Satin Stainless Steel Box Section Flush Bolt 200 x 19mm TBC

Timber Type: Sapele Hardwood

## WINDOW FRAMES

Timber Type: Sapele Hardwood

## **WOOD FINISH**

Linseedpaint.com - Brouns & Co

Linseed Oil and Paint Exterior Collection

All timber sanded with 120 grit

Treat all Knots with Shellac Knotting Primer

Prime wood with one coat of Primer #1

Finish with three coats of top coat.

NOTE: Refer to Linseedpaint.com for full preparation and application directions.

B 04-01-24 Entrance door position and lobby to No. 132 revised. TH Section E-E & F-F added TH

## P1 PLANNING

Stainless Games

Project Title

Games

Shopfront alterations 130-132 High Street Newport PO30 1TP

Replacement Shopfront

Proposed Plans, Elevations and Sections

1:50 @ A1 19/09/2: 1:100 @ A1