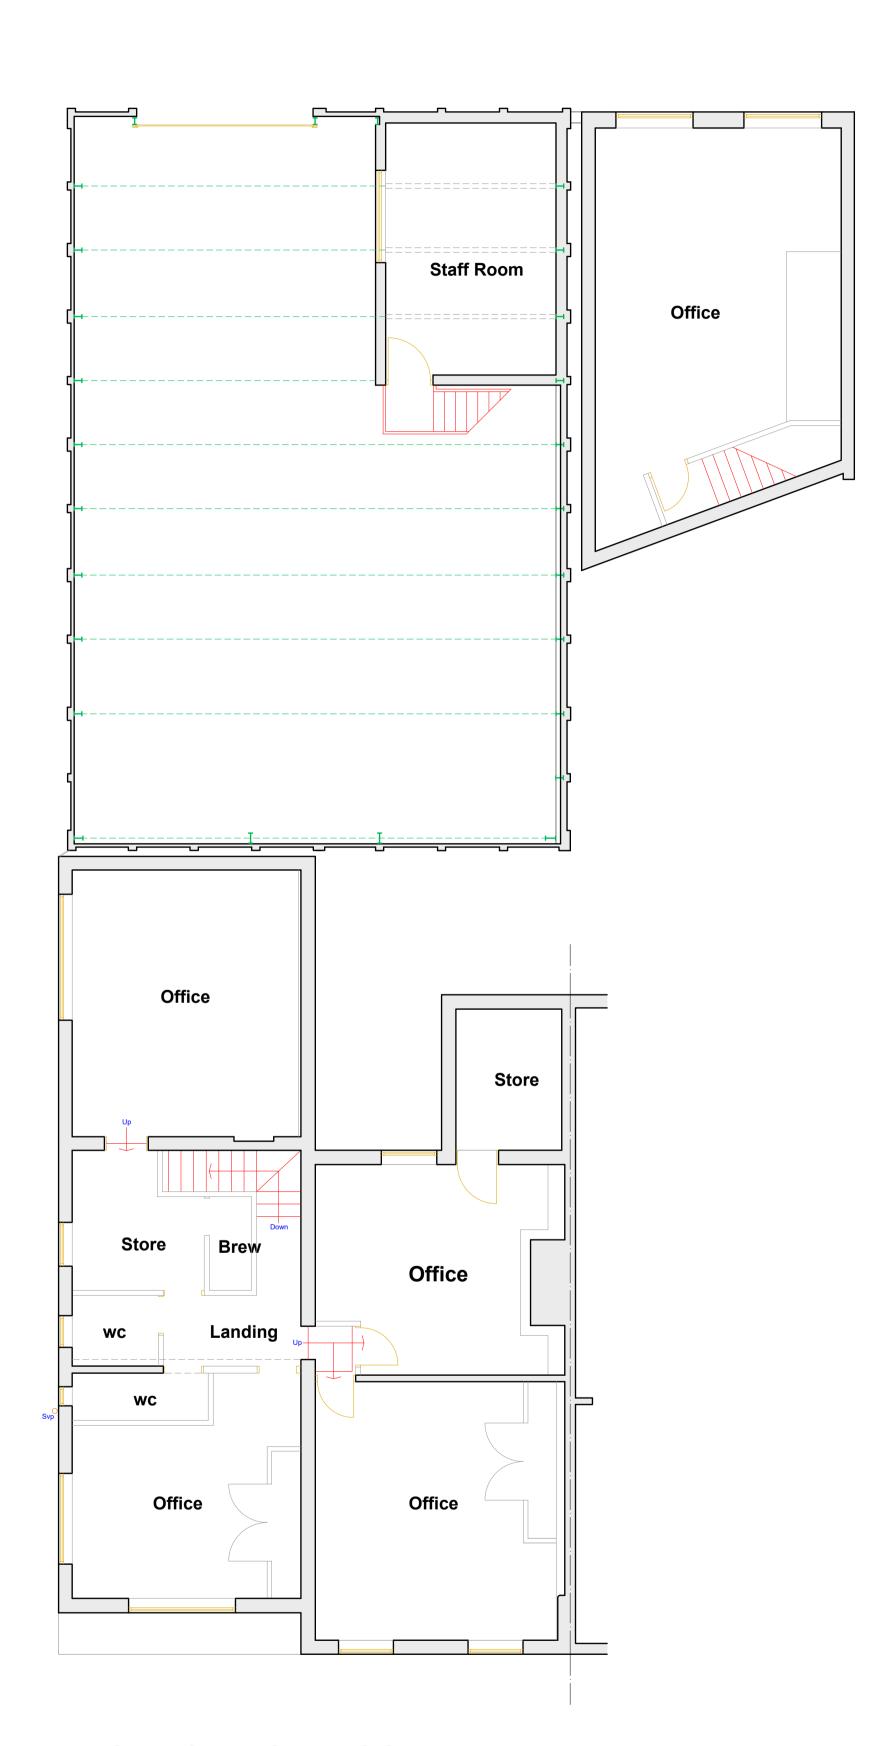

**EXISTING GROUND FLOOR PLAN** 

**EXISTING FIRST FLOOR PLAN** 

This drawing is provided as a document to gain either Planning Permission or Building Regulation approval purposes only. It is not a guarantee that Planning Permission will be granted.