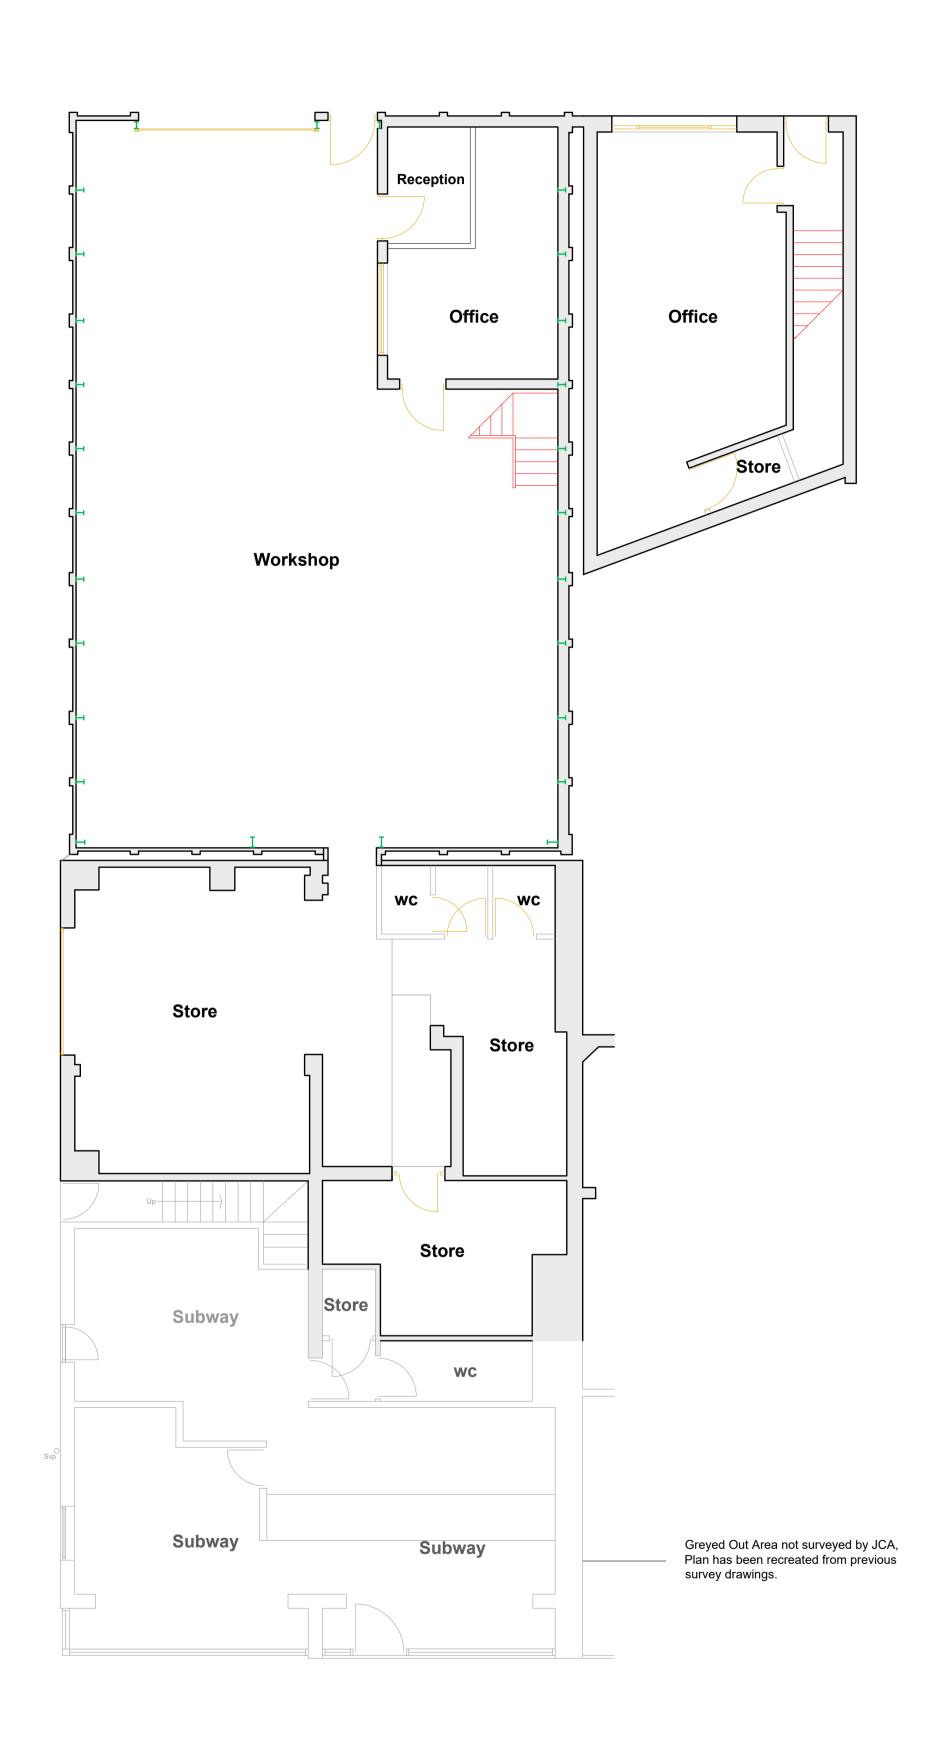

**EXISTING GROUND FLOOR PLAN** 

**EXISTING FIRST FLOOR PLAN** 

This drawing is provided as a document to gain either Planning Permission or Building Regulation approval purposes only. It is not a guarantee that Planning Permission will be granted.