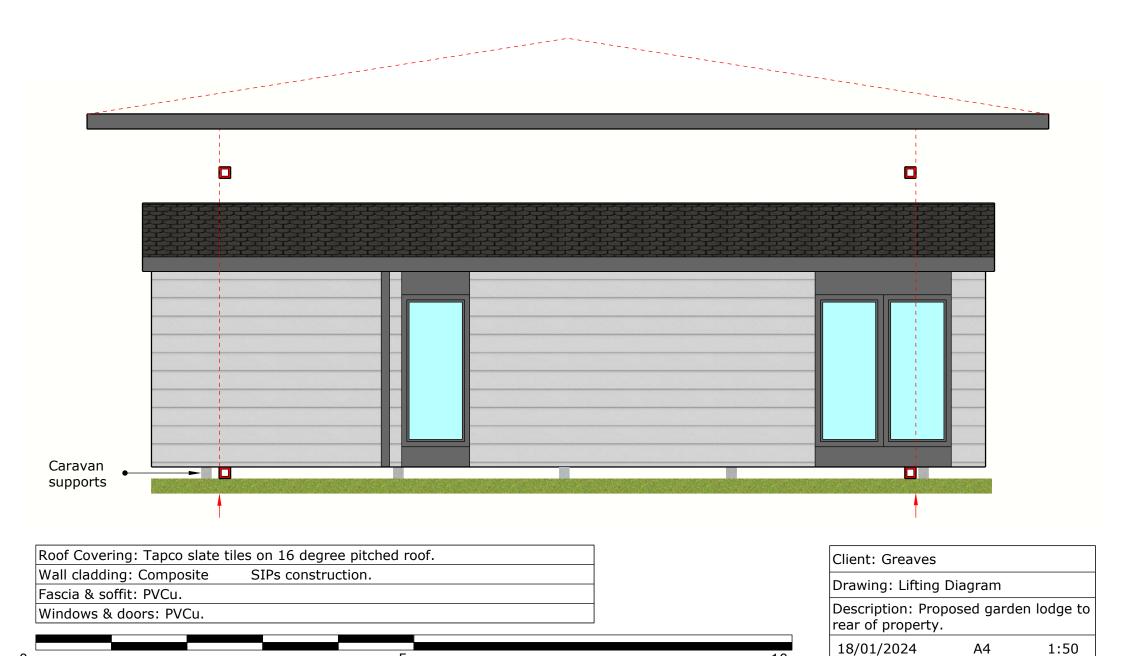

Drawing: Lifting Diagram

Description: Proposed garden lodge to

rear of property.

Α4

1:50

Unit C Marconi Courtyard Brunel road Earlestrees Industrial Estate Corby Northamptonshire NN17 4LT

Roof Covering: Tapco slate tiles on 16 degree pitched roof.

Wall cladding: Composite SIPs construction.

Fascia & soffit: PVCu.

Windows & doors: PVCu.

0m

5m

Client: Greaves

Drawing: Lifting Diagram

Description: Proposed garden lodge to

rear of property.

10m

18/01/2024 A4 1:50