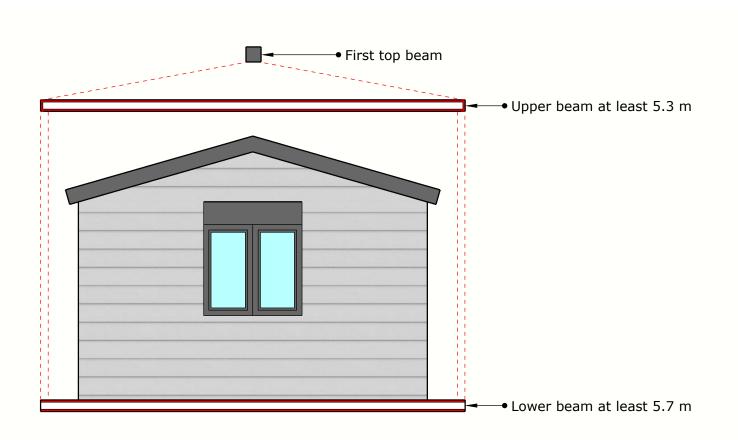

Drawing: Lifting Diagram

Description: Proposed garden lodge to

rear of property.

Α4

1:50

Unit C Marconi Courtyard Brunel road Earlestrees Industrial Estate Corby Northamptonshire NN17 4LT

Roof Covering: Tapco slate tiles on 16 degree pitched roof.

Wall cladding: Composite SIPs construction.

Fascia & soffit: PVCu.

Windows & doors: PVCu.

0m

5m

Client: Greaves

Drawing: Lifting Diagram

Description: Proposed garden lodge to

rear of property.

10m

18/01/2024 A4 1:50