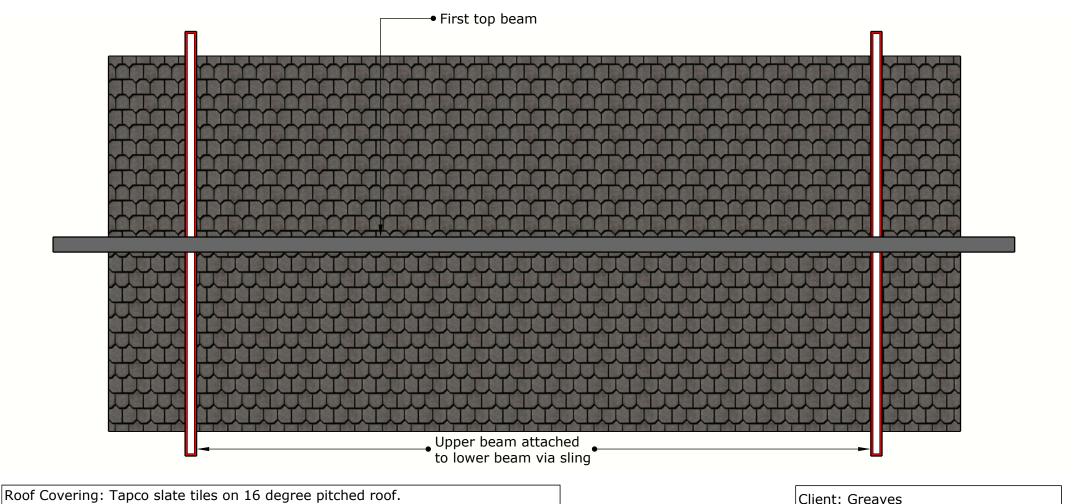

Drawing: Lifting Diagram

Description: Proposed garden lodge to

rear of property.

Α4

1:50

Unit C Marconi Courtyard Brunel road Earlestrees Industrial Estate Corby Northamptonshire NN17 4LT

Roof Covering: Tapco slate tiles on 16 degree pitched roof.

Wall cladding: Composite SIPs construction.

Fascia & soffit: PVCu.

Windows & doors: PVCu.

0m

5m

Client: Greaves

Drawing: Lifting Diagram

Description: Proposed garden lodge to

rear of property.

10m

18/01/2024 A4 1:50