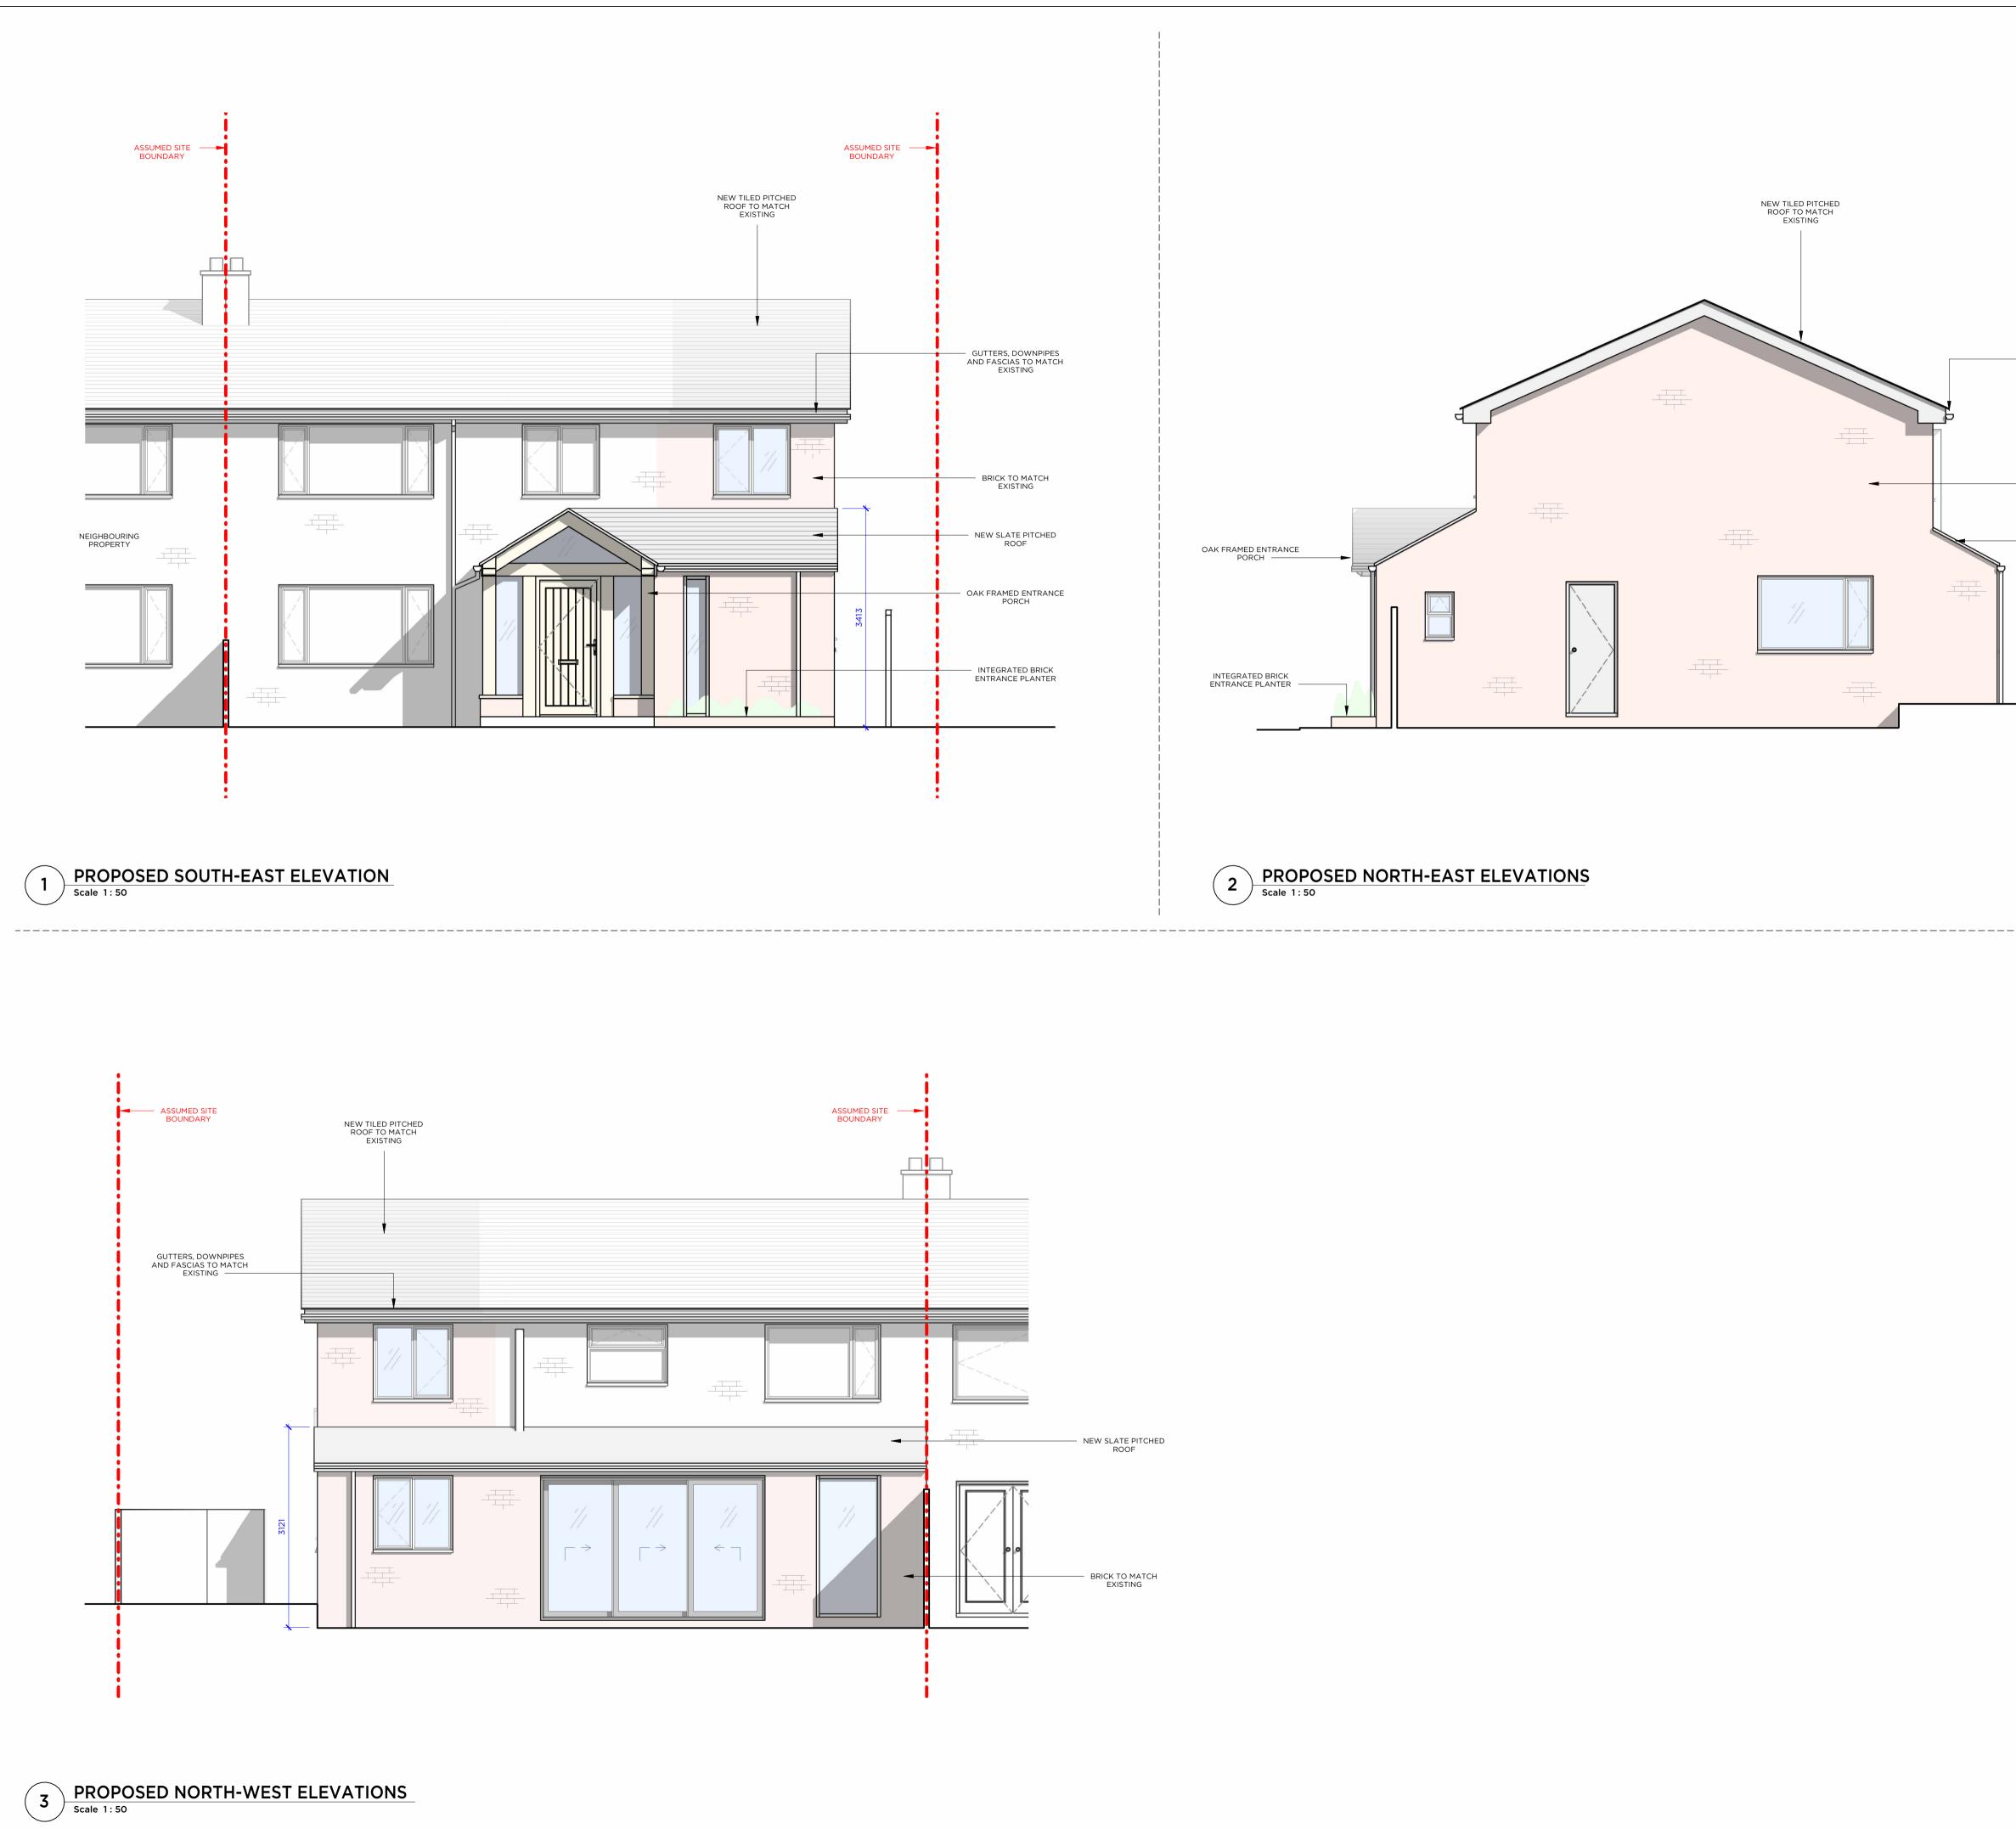

|                                                        | DO NOT SCALE, SCHEMATIC DRAWING. FULL MEASURED<br>SURVEY REQUIRED                                                                 |
|--------------------------------------------------------|-----------------------------------------------------------------------------------------------------------------------------------|
|                                                        | DRAWING AND DESIGN REMAIN COPYRIGHT © OF THE AUTHOR, ACTION WILL BE TAKEN AGAINST UNAUTHORISED USE                                |
|                                                        |                                                                                                                                   |
|                                                        | KEY   NOTES                                                                                                                       |
|                                                        |                                                                                                                                   |
|                                                        |                                                                                                                                   |
|                                                        |                                                                                                                                   |
|                                                        |                                                                                                                                   |
|                                                        |                                                                                                                                   |
| GUTTERS, DOWNPIPES<br>AND FASCIAS TO MATCH<br>EXISTING |                                                                                                                                   |
|                                                        |                                                                                                                                   |
|                                                        |                                                                                                                                   |
| BRICK TO MATCH<br>EXISTING                             |                                                                                                                                   |
| EXISTING                                               |                                                                                                                                   |
| NEW SLATE PITCHED<br>ROOF                              |                                                                                                                                   |
|                                                        |                                                                                                                                   |
|                                                        |                                                                                                                                   |
|                                                        |                                                                                                                                   |
|                                                        |                                                                                                                                   |
|                                                        |                                                                                                                                   |
|                                                        |                                                                                                                                   |
|                                                        |                                                                                                                                   |
|                                                        |                                                                                                                                   |
|                                                        |                                                                                                                                   |
|                                                        |                                                                                                                                   |
|                                                        |                                                                                                                                   |
|                                                        |                                                                                                                                   |
|                                                        |                                                                                                                                   |
|                                                        |                                                                                                                                   |
|                                                        |                                                                                                                                   |
|                                                        |                                                                                                                                   |
|                                                        |                                                                                                                                   |
|                                                        |                                                                                                                                   |
|                                                        |                                                                                                                                   |
|                                                        |                                                                                                                                   |
|                                                        |                                                                                                                                   |
|                                                        |                                                                                                                                   |
|                                                        |                                                                                                                                   |
|                                                        |                                                                                                                                   |
|                                                        |                                                                                                                                   |
|                                                        |                                                                                                                                   |
|                                                        |                                                                                                                                   |
|                                                        |                                                                                                                                   |
|                                                        | A 2024.01.24 FOR PLANNING   Rev Date Amendments Check                                                                             |
|                                                        | SPALMERSTON ROAD,<br>MELTON MOWBRAY, LEI3 OSS<br>MELTON MOWBRAY, LEI3 OSS<br>MELTON MOWBRAY, LEI3 OSS<br>MELTON MOWBRAY, LEI3 OSS |
|                                                        | Drawing Title                                                                                                                     |
|                                                        |                                                                                                                                   |
|                                                        | Job Title                                                                                                                         |
|                                                        | THE CHESTNUTS, 9 HARBY LANE, HOSE,<br>LE14 4JR                                                                                    |