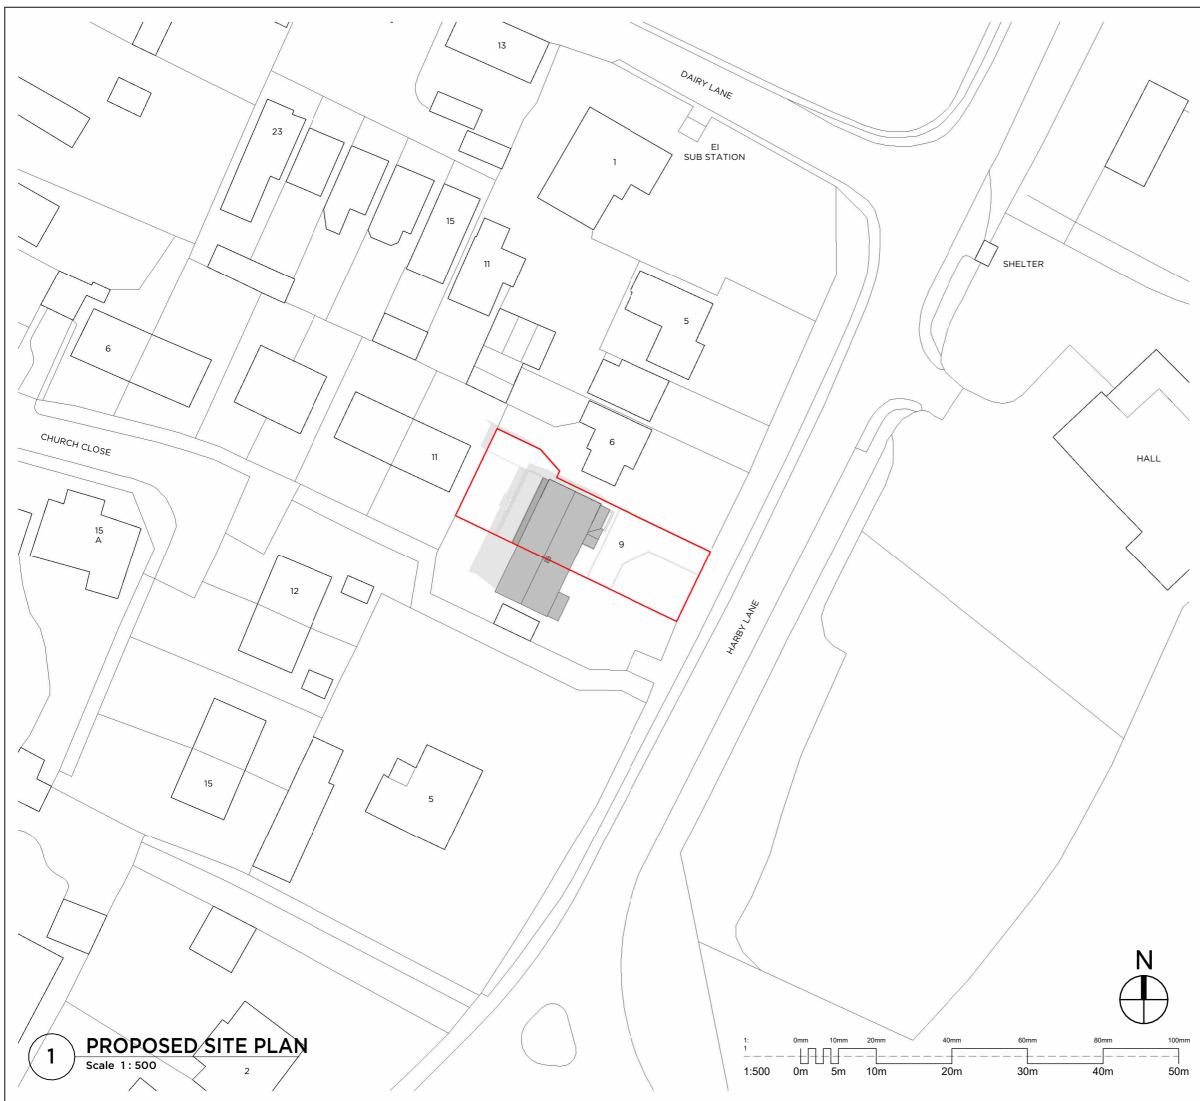

## KEY | NOTES

|                                                                                      | 2024.01.24     | FOR PLANNING |  |       |  |
|--------------------------------------------------------------------------------------|----------------|--------------|--|-------|--|
| Rev                                                                                  | Date           | Amendments   |  | Check |  |
| PALMERSTON ROAD,<br>MELTON MOWBRAY, LEI3 OSS<br>ARCHITECTS.CO.UK<br>T: 01664 669 663 |                |              |  |       |  |
| Drawing Title                                                                        |                |              |  |       |  |
| PROPOSED SITE PLAN                                                                   |                |              |  |       |  |
| Job Title<br>THE CHESTNUTS, 9 HARBY LANE, HOSE, LE14<br>4JR<br>Scale Drawing No.     |                |              |  |       |  |
| 1:                                                                                   | 1:500@A3 PL500 |              |  |       |  |