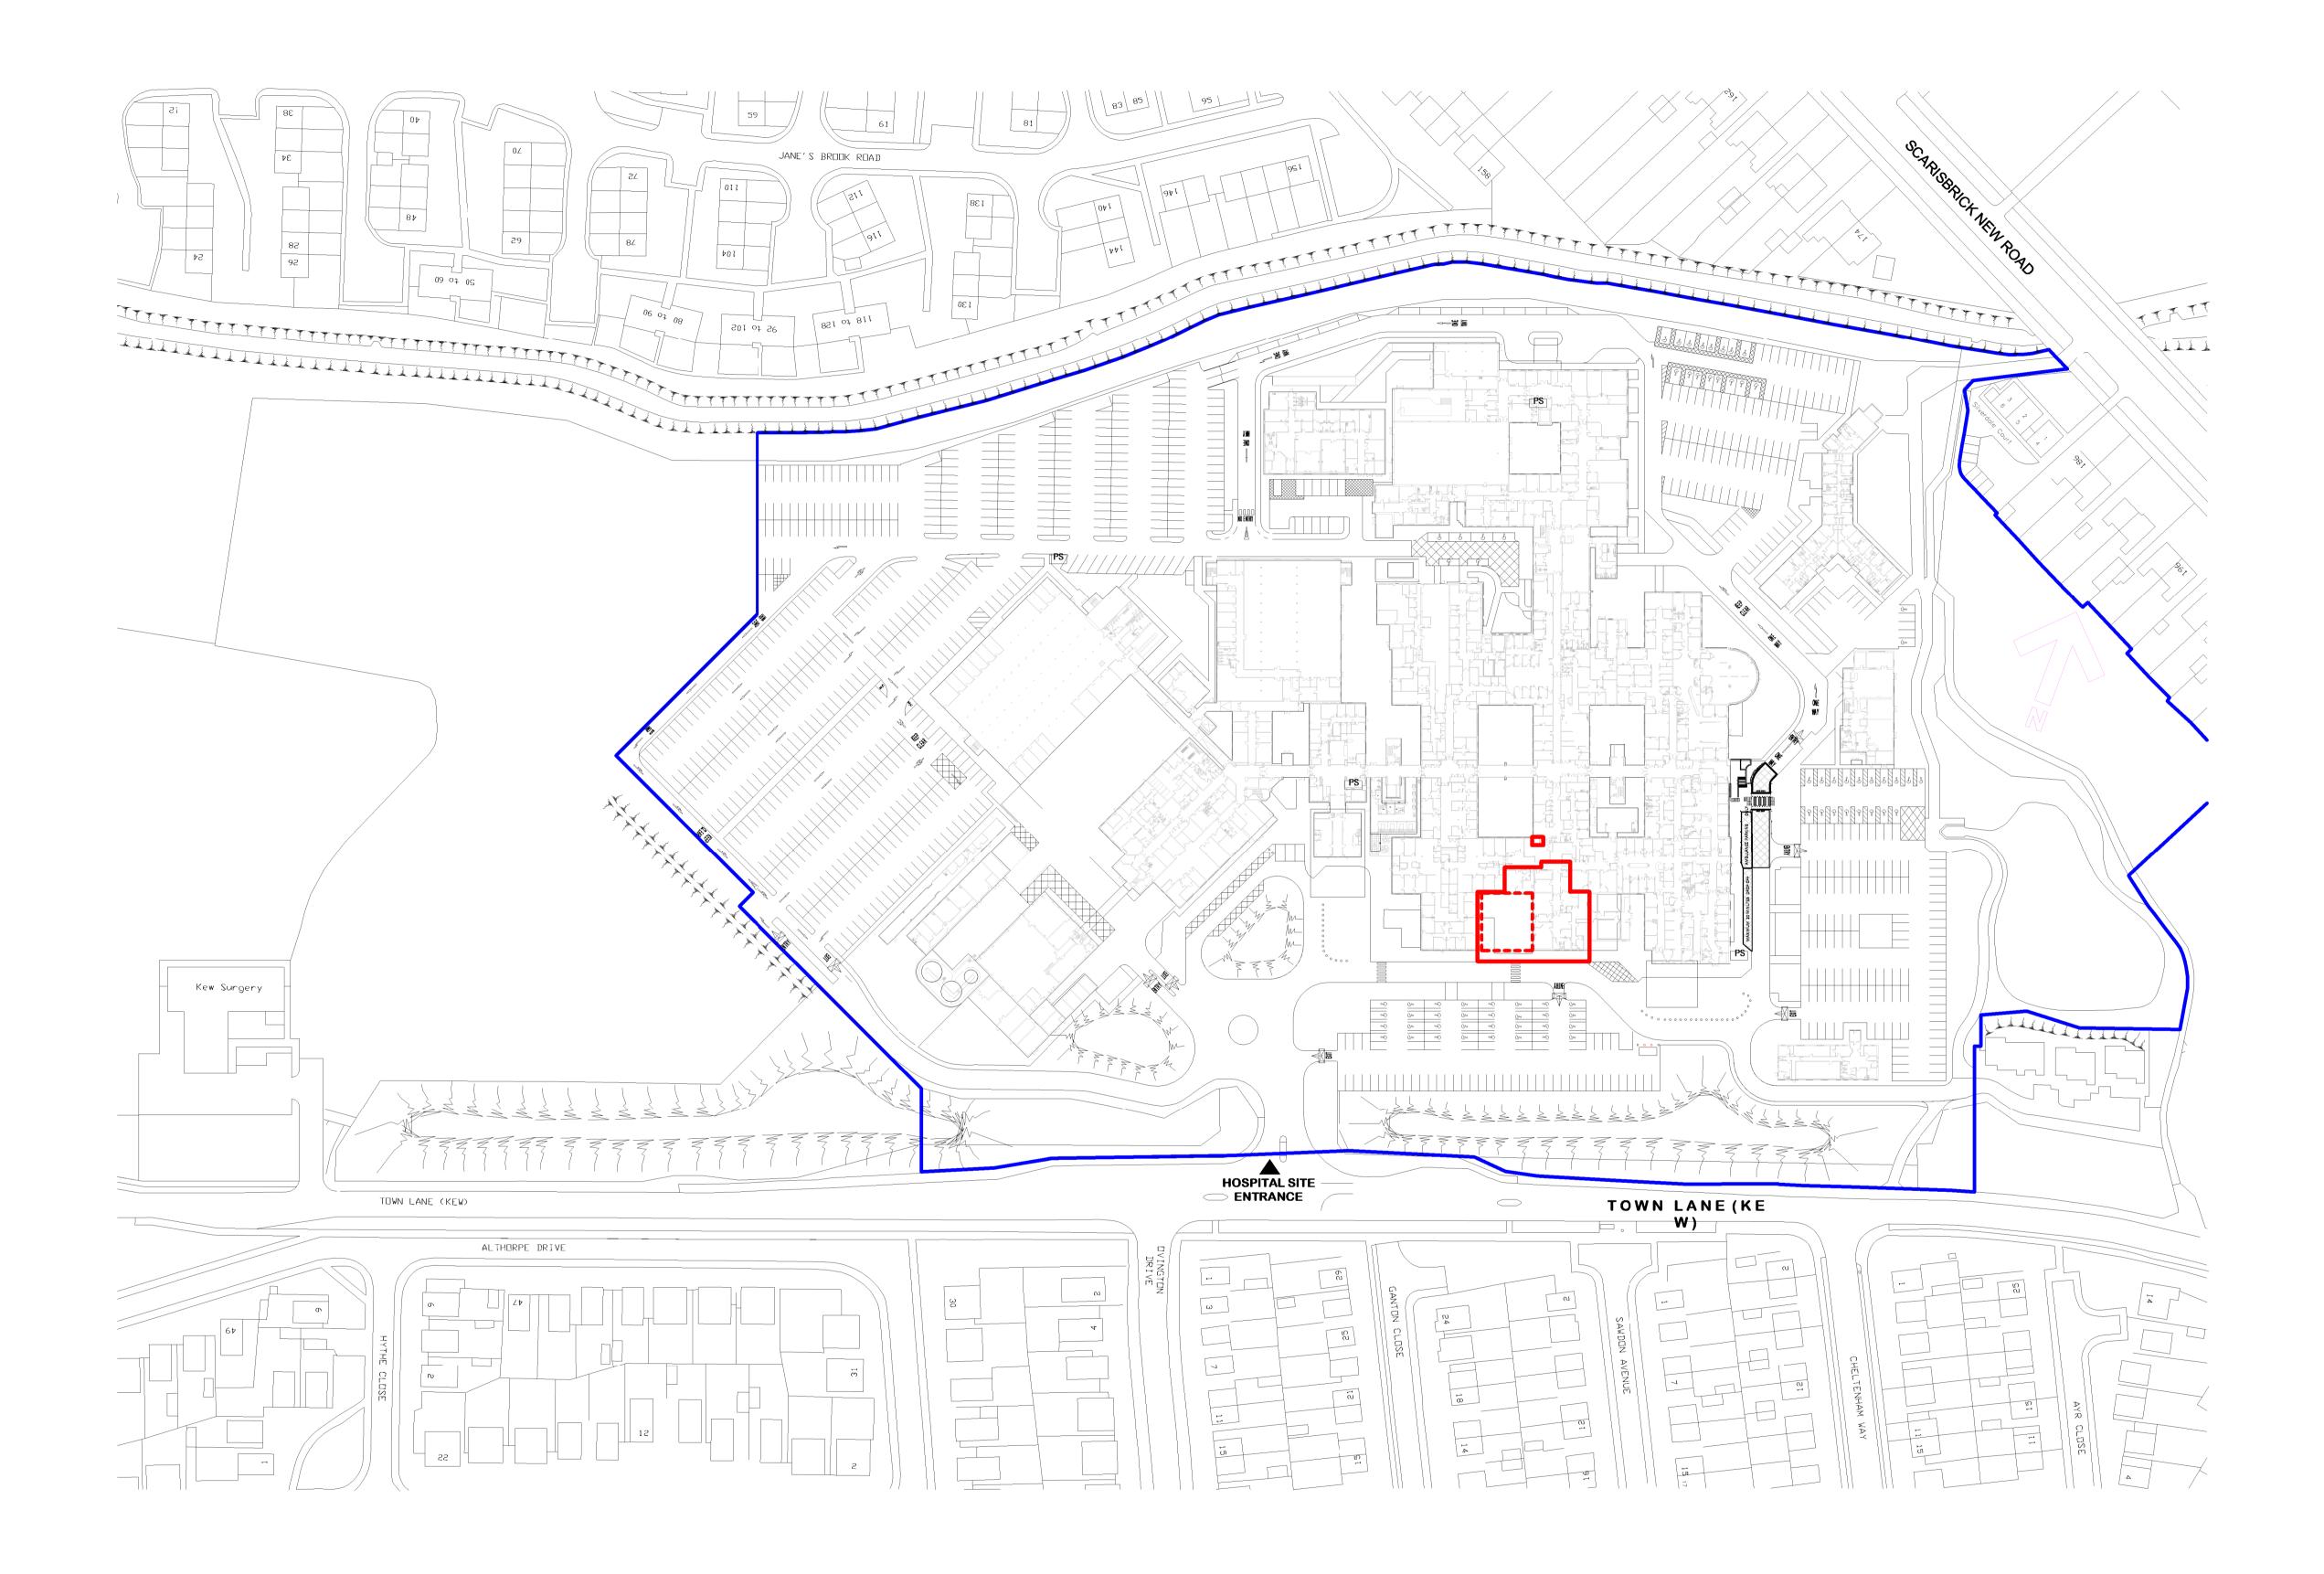

## Scale Bar (m)

KEY

Area of Works

New Building

Trust Ownership Boundary Line

| P2                                | Issued for Design and Access Statement                             | HKL   | DRO     | 24/11/23 |  |  |  |  |
|-----------------------------------|--------------------------------------------------------------------|-------|---------|----------|--|--|--|--|
| P1                                | Issued for Planning Application                                    | AGR   | DRO     | 04/05/23 |  |  |  |  |
| Rev                               | Description                                                        | Drawn | Checked | Date     |  |  |  |  |
| Suitability<br>Tender             |                                                                    |       |         |          |  |  |  |  |
| Dia                               | <b>ect</b><br>uthport and Ormskirk Hospitals<br>gnostic<br>uthport |       |         |          |  |  |  |  |
| Drawing<br>Existing Location Plan |                                                                    |       |         |          |  |  |  |  |
| Drawing Number                    |                                                                    |       |         |          |  |  |  |  |