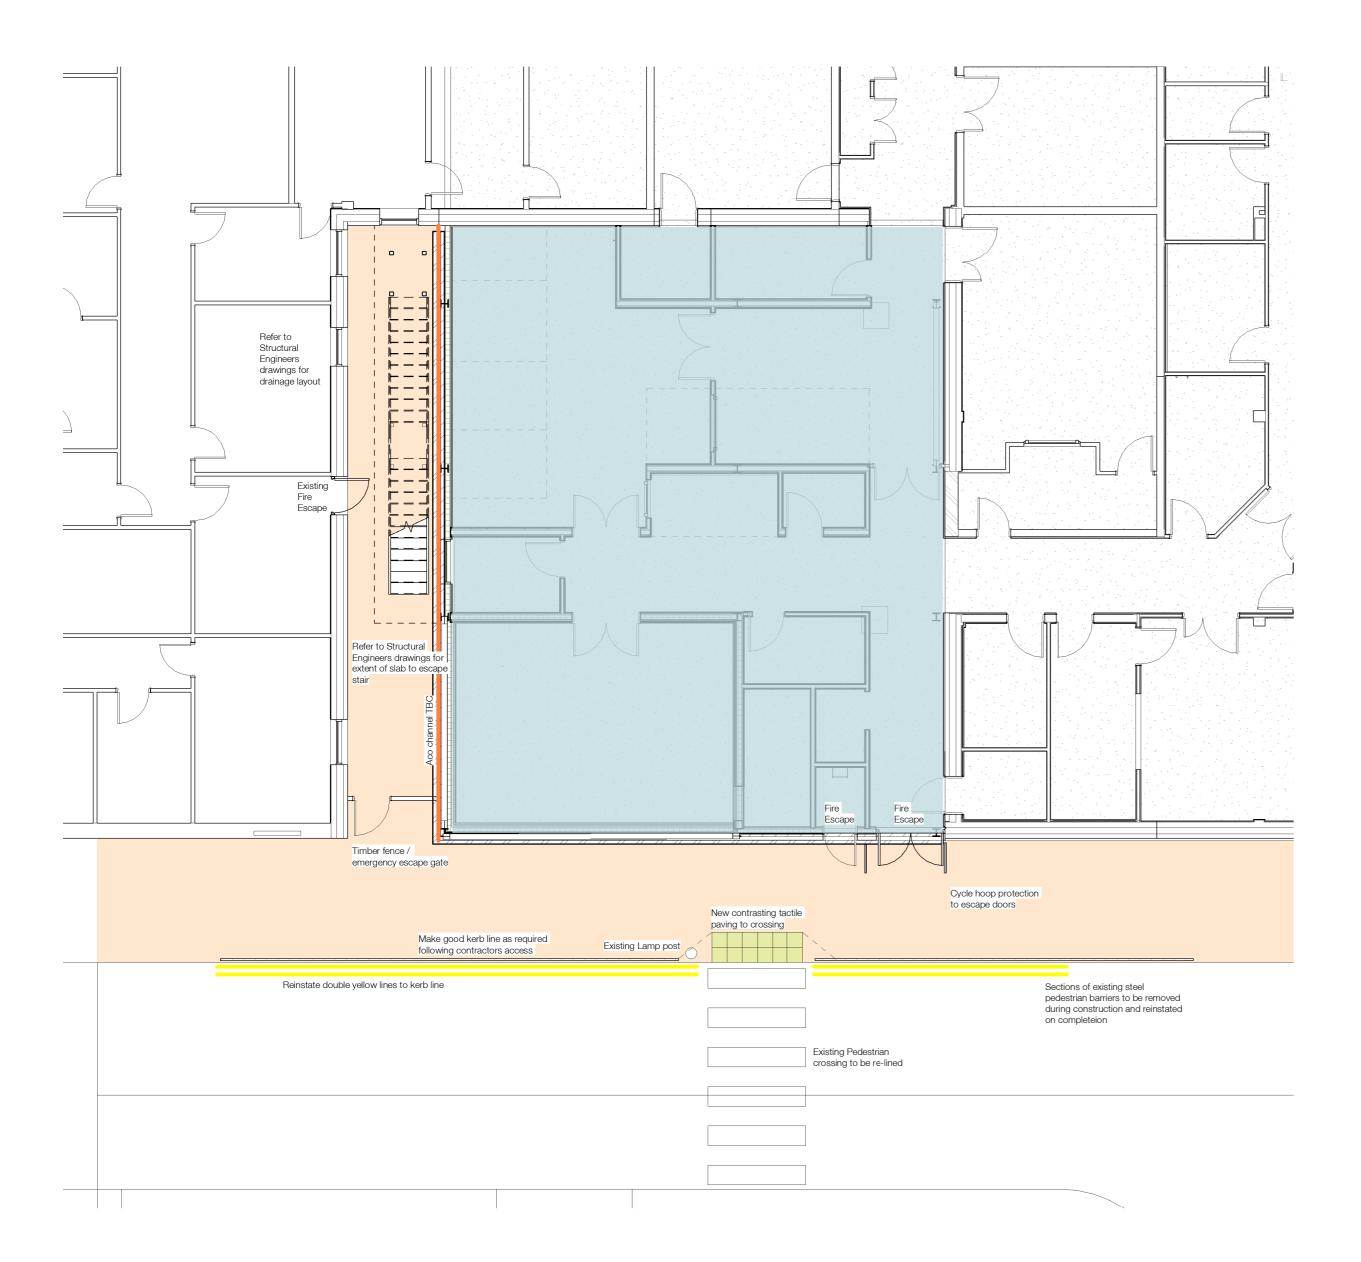

Do not scale the drawing. Use figured dimensions in all cases. Check all dimensions on site. Report any discrepancies in writing to Ryder before proceeding.

Line of drainage channel. Refer to Structural Engineers drawings for details.