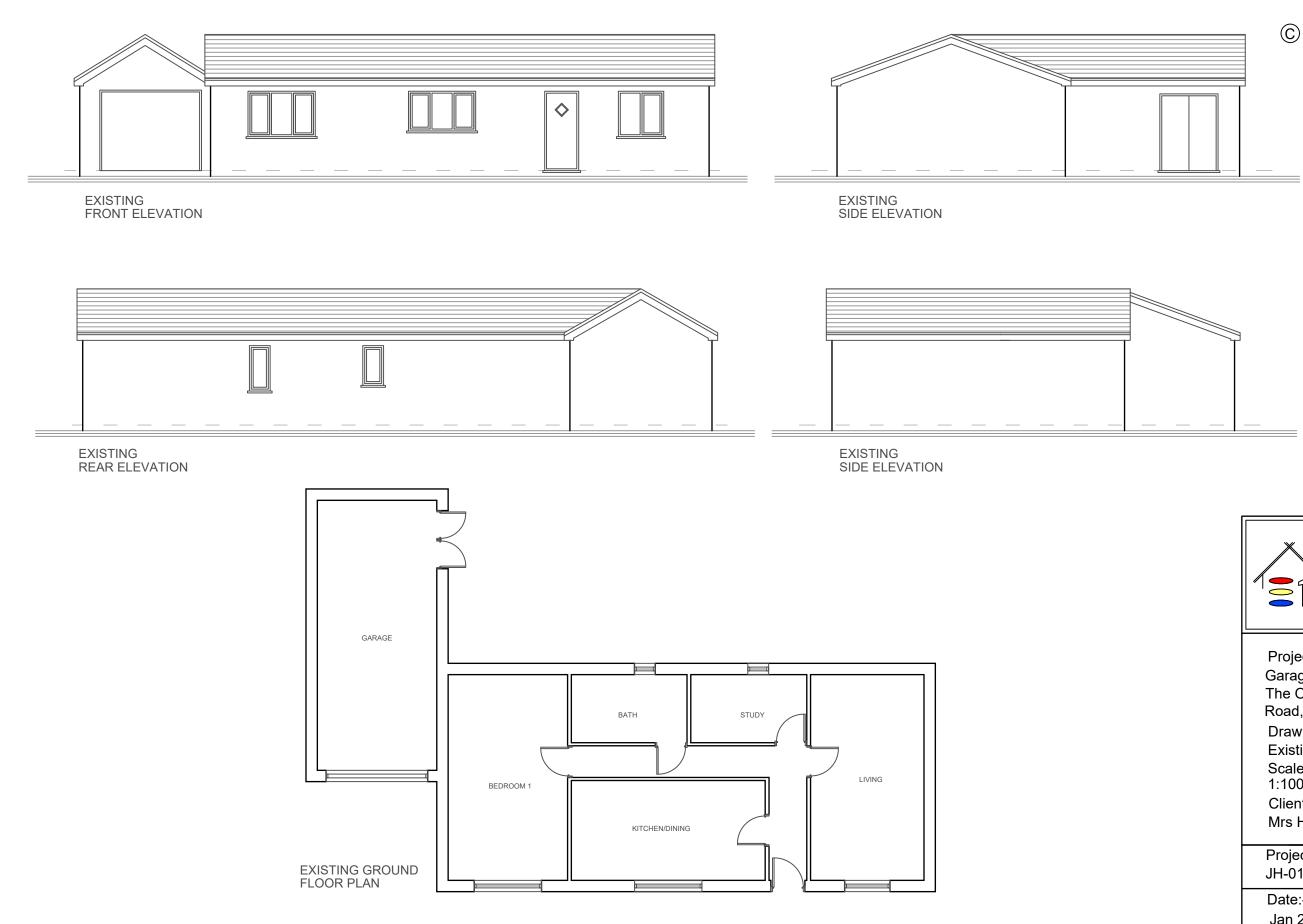

| Bull<br>25 ULE<br>PURSL<br>Tel: 014<br>Mob 074<br>email: si                                                                                                                                      | VATION ONE<br>DING DESIGN LTD<br>YROAD<br>EY, GLOS, GL11 4NJ<br>53 549253<br>515 019774<br>Welevationone.co.uk<br>w.elevationone.co.uk |
|--------------------------------------------------------------------------------------------------------------------------------------------------------------------------------------------------|----------------------------------------------------------------------------------------------------------------------------------------|
| Project:-<br>Garage Conversion to<br>The Old Tractor Store,Crossleaze<br>Road,Hanham, BS15 3NH<br>Drawing Title:-<br>Existing Floor Plans<br>Scale:-<br>1:100 @ A3<br>Client:-<br>Mrs Hurstwaite |                                                                                                                                        |
| Project No:-                                                                                                                                                                                     | Drawing No: -                                                                                                                          |
| JH-010                                                                                                                                                                                           | 02                                                                                                                                     |
| Date:-                                                                                                                                                                                           | Revision:-                                                                                                                             |
| Jan 24                                                                                                                                                                                           | -                                                                                                                                      |