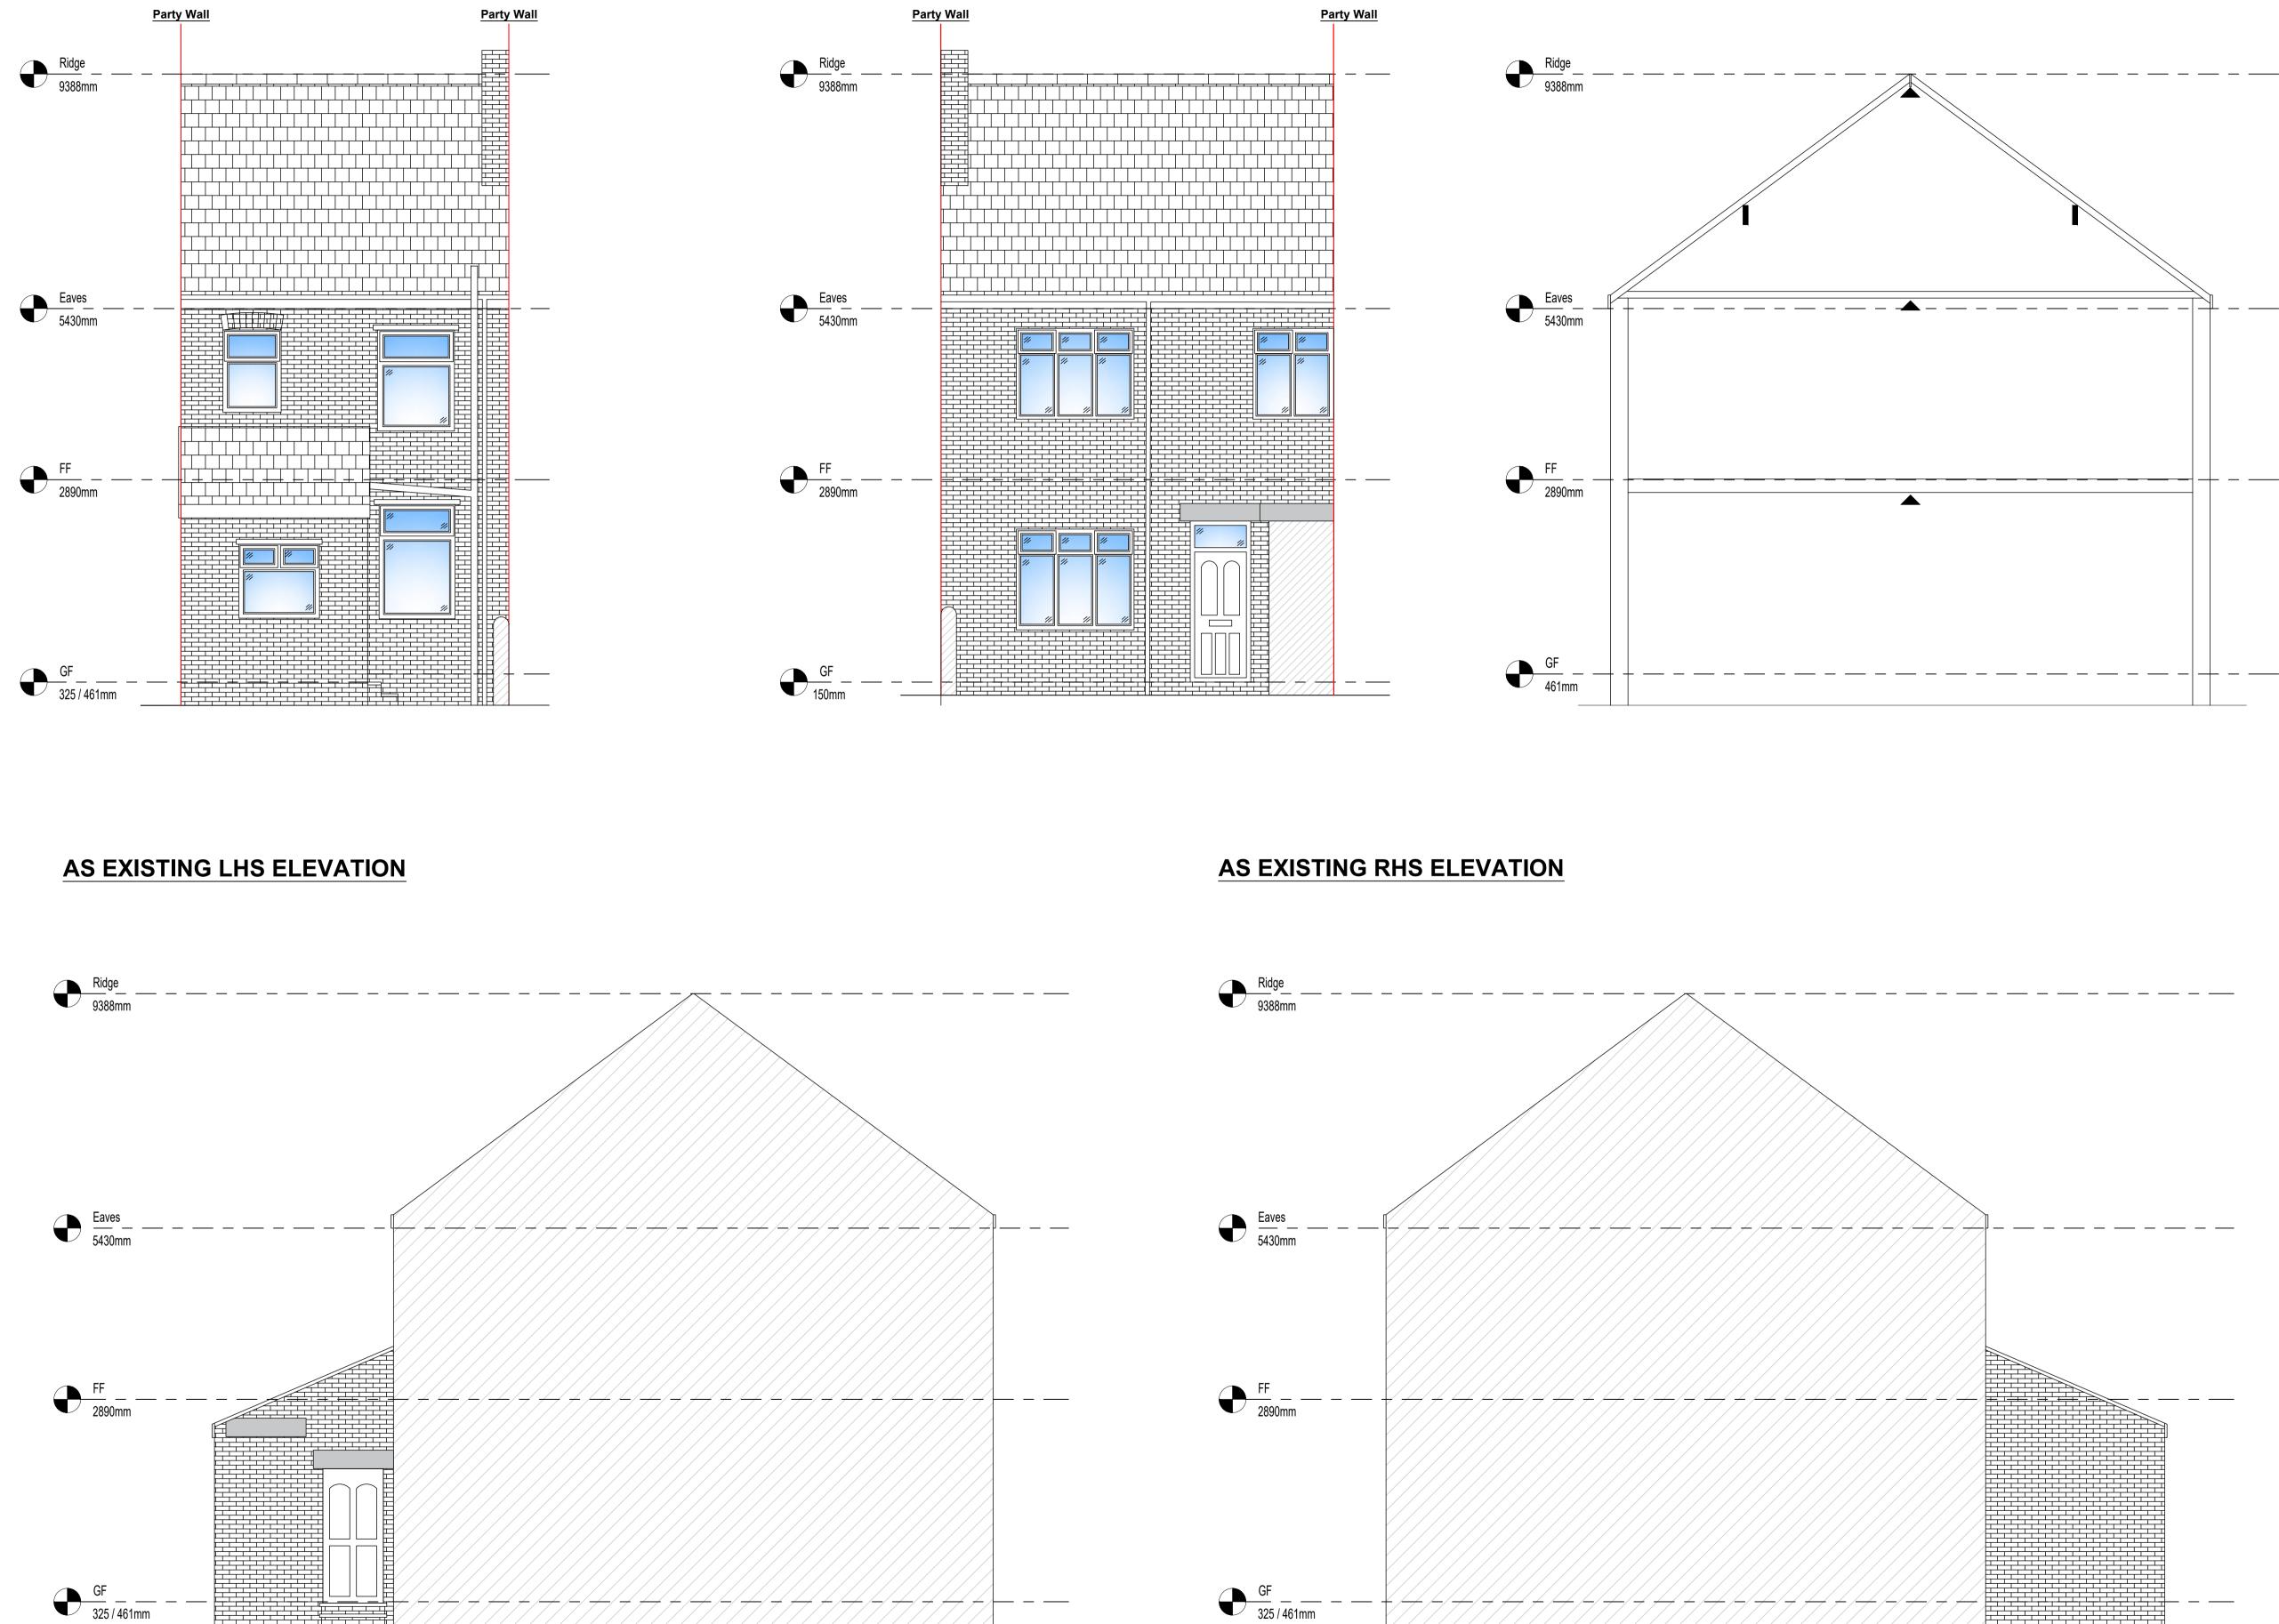

## AS EXISTING REAR ELEVATION

## AS EXISTING PRINCIPAL ELEVATION

## AS EXISTING SECTION

Note: Contractor is to verify all dimensions and levels on site prior to site works commencement. Under no circumstances are any dimensions or levels to be scaled from this drawing number for the purpose of manufacturing components. Contractor to report any discrepancies to the Designer.