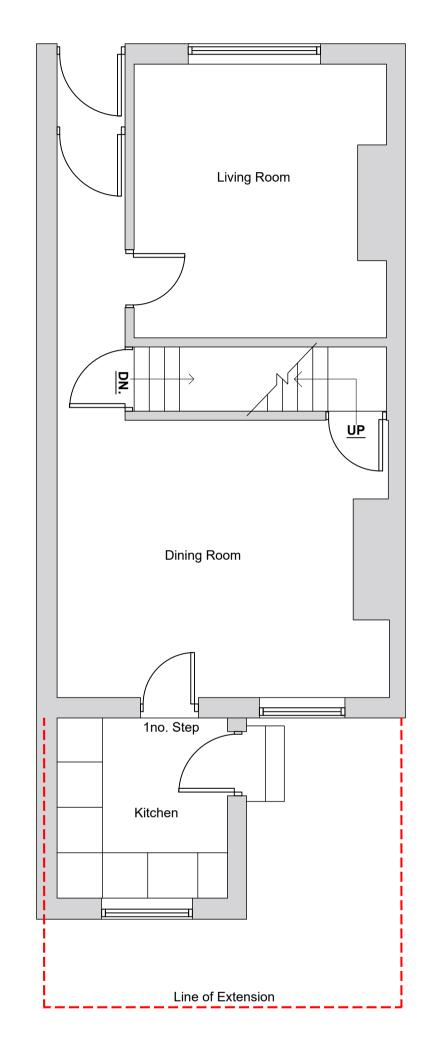

BC

JULY 2023

This drawing is copyright and may not be reproduced or made use of unless expressly agreed by BRC Architectural

CLIEN

15 Kent Street Hasland Chesterfield Derbyshire

PROJE

Double Storey Rear Extension, Dormer Extension and Bay Window