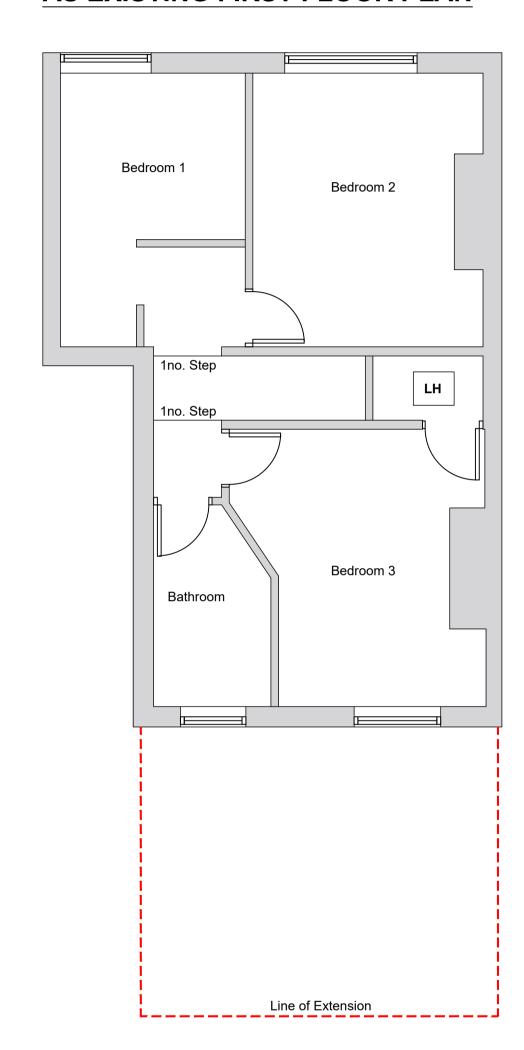

## **AS EXISTING FIRST FLOOR PLAN**



## **AS EXISTING ROOF VOID**



Note:
Contractor is to verify all dimensions and levels on site prior to site works commencement. Under no circumstances are any dimensions or levels to be scaled from this drawing number for the purpose of manufacturing components. Contractor to report any discrepancies to the Designer.

| REVISION      | DESCRIPTION |       |           |           | DATE     |
|---------------|-------------|-------|-----------|-----------|----------|
| 1             | PLANNING    |       |           |           | 19.07.23 |
| scale<br>1:50 |             |       | SIGNATURE | DATE      |          |
|               |             | DRAWN | BC        | JULY 2023 |          |

BC

JULY 2023

This drawing is copyright and may not be reproduced or made use of unless expressly a