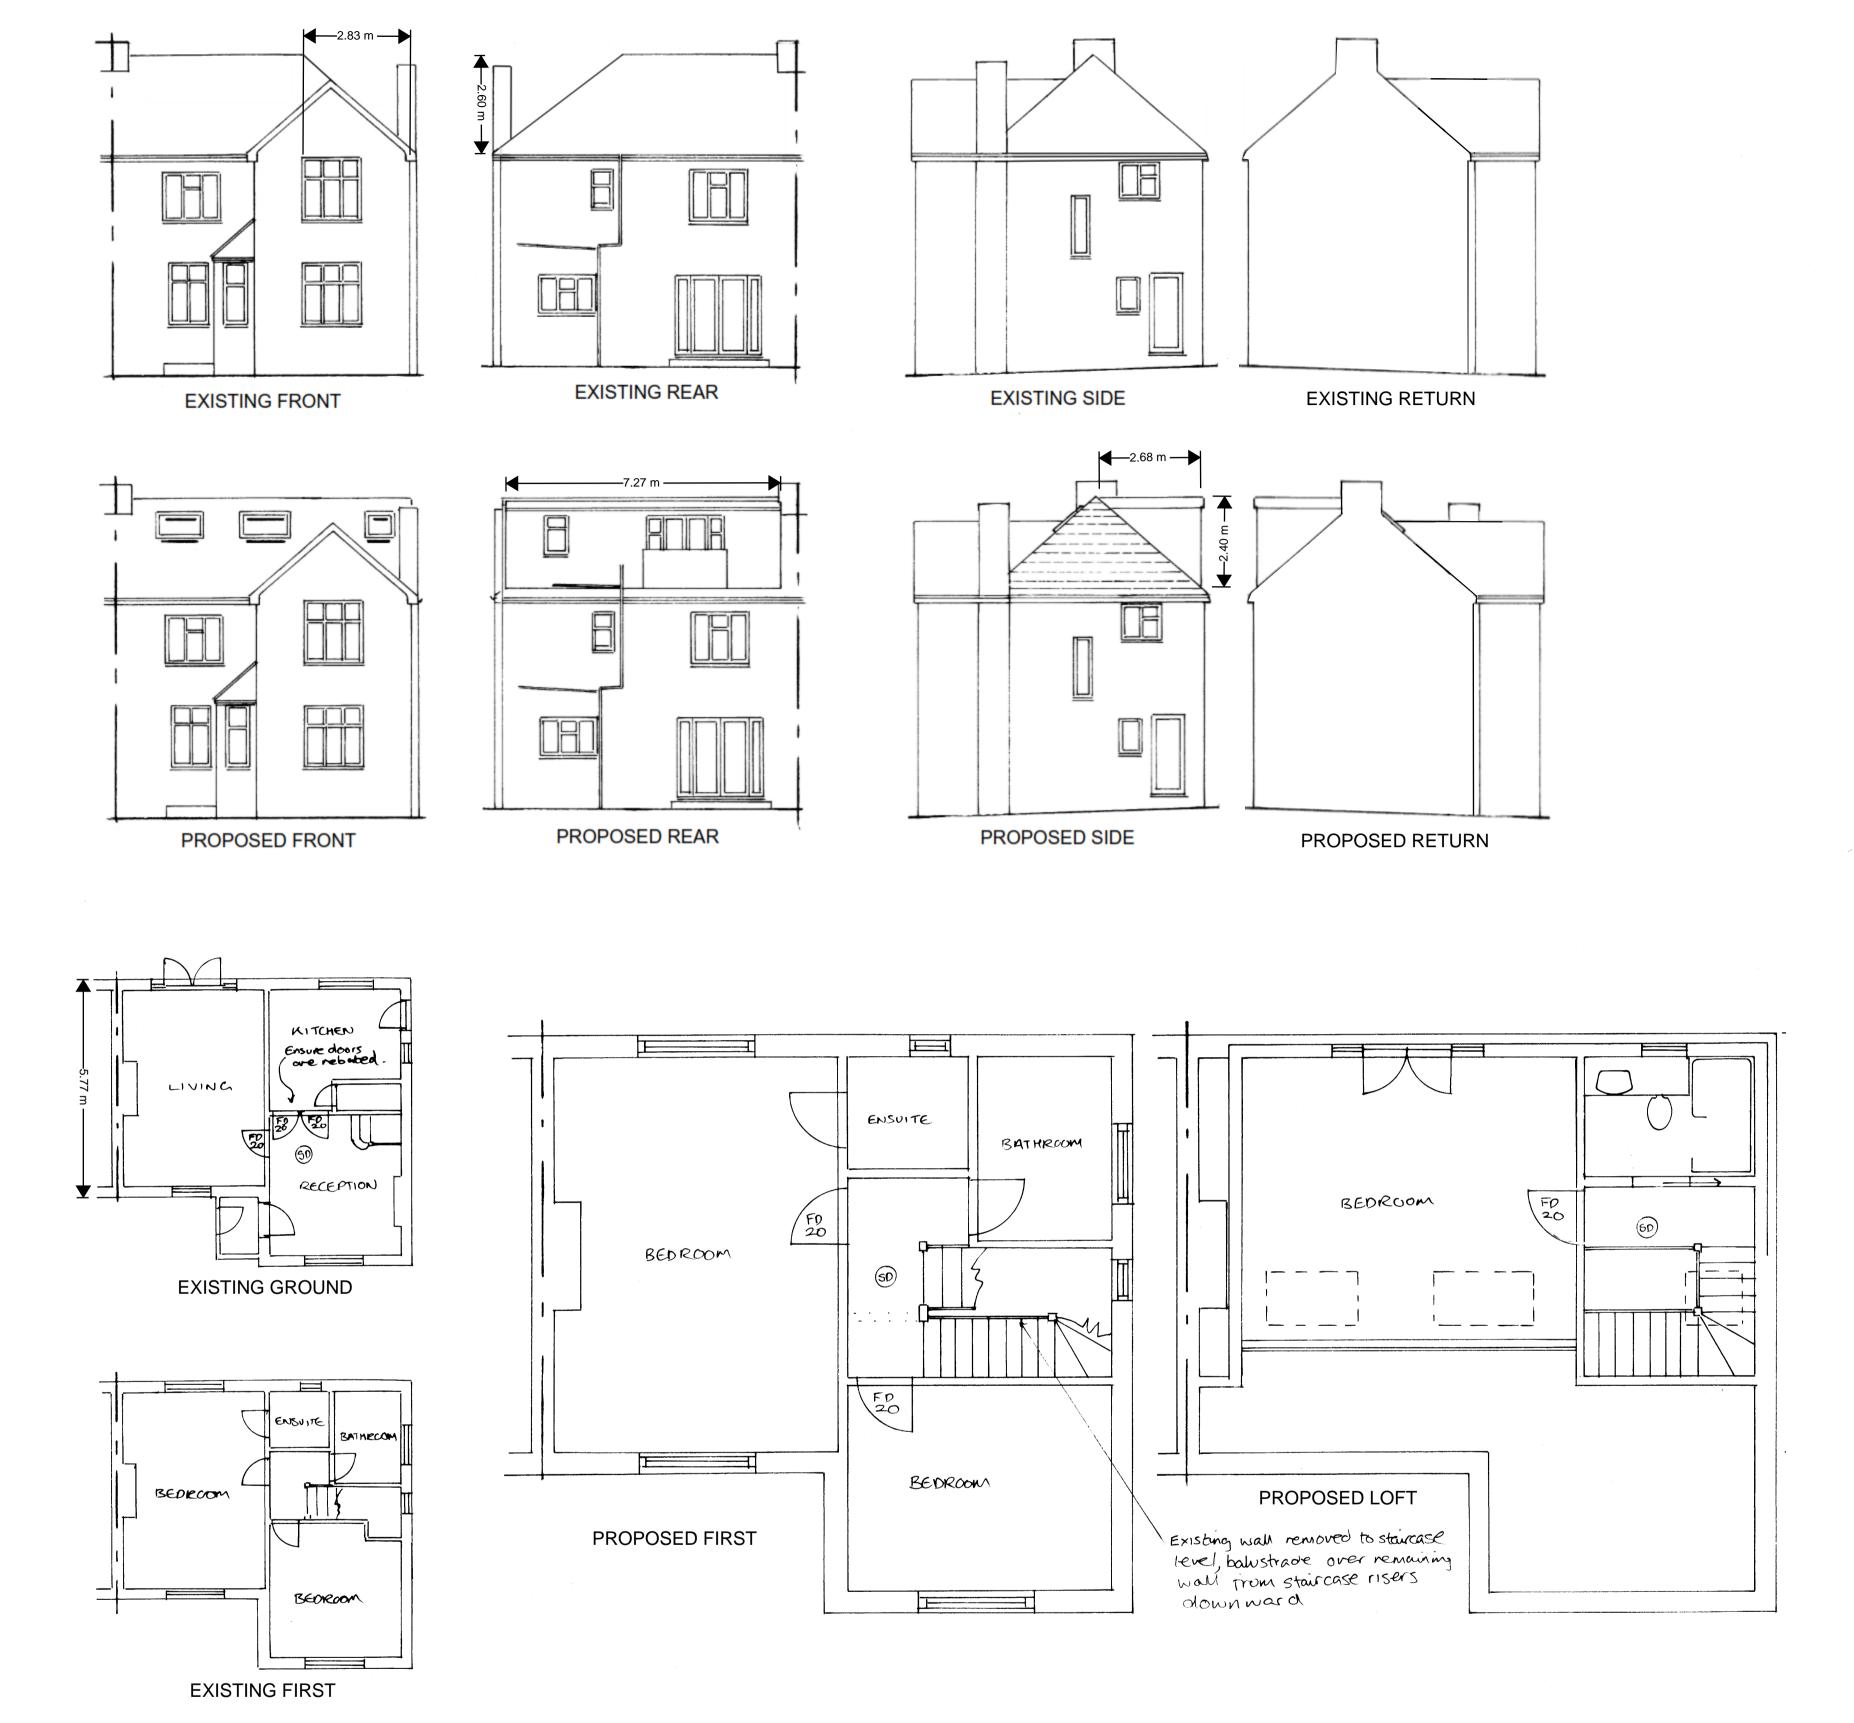

PERMITTED DEVELOPMENT - Materials to match existing and the roof lights do not protrude more than 150mm from the plane slope of the roof.

Gable volume - 14.15m3

Gable volume - 14.15m3
Dormer volume - 23.38m3
TOTAL - 37.53m3