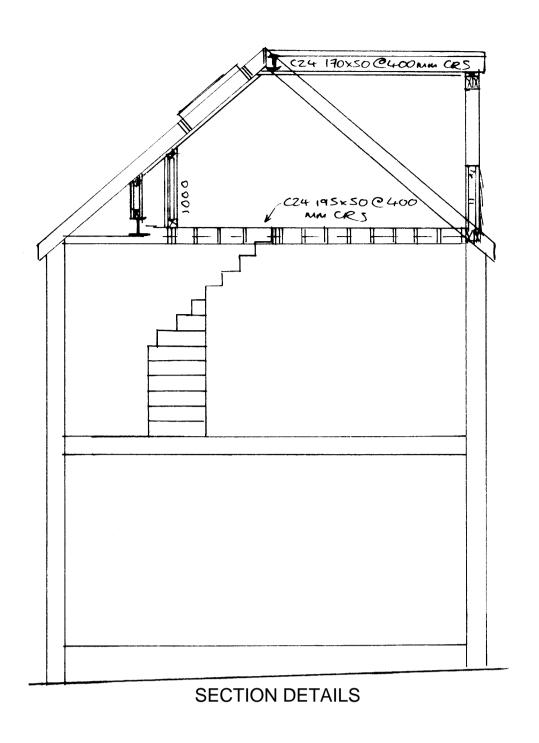

PERMITTED DEVELOPMENT - Materials to match existing and the roof lights do not protrude more than 150mm from the plane slope of the roof.

Gable volume - 14.15m3

Gable volume - 14.15m3
Dormer volume - 23.38m3
TOTAL - 37.53m3





|                                                                                                                                                                         | ensions take pr | NOTE<br>nust be checked on site prior to commecedence over dimensions scaled off<br>discussed and agreed between client | drawing. Any a | lterations from |
|-------------------------------------------------------------------------------------------------------------------------------------------------------------------------|-----------------|-------------------------------------------------------------------------------------------------------------------------|----------------|-----------------|
| If any annotation is unclear to the client on this drawing, the client must question them directly wit