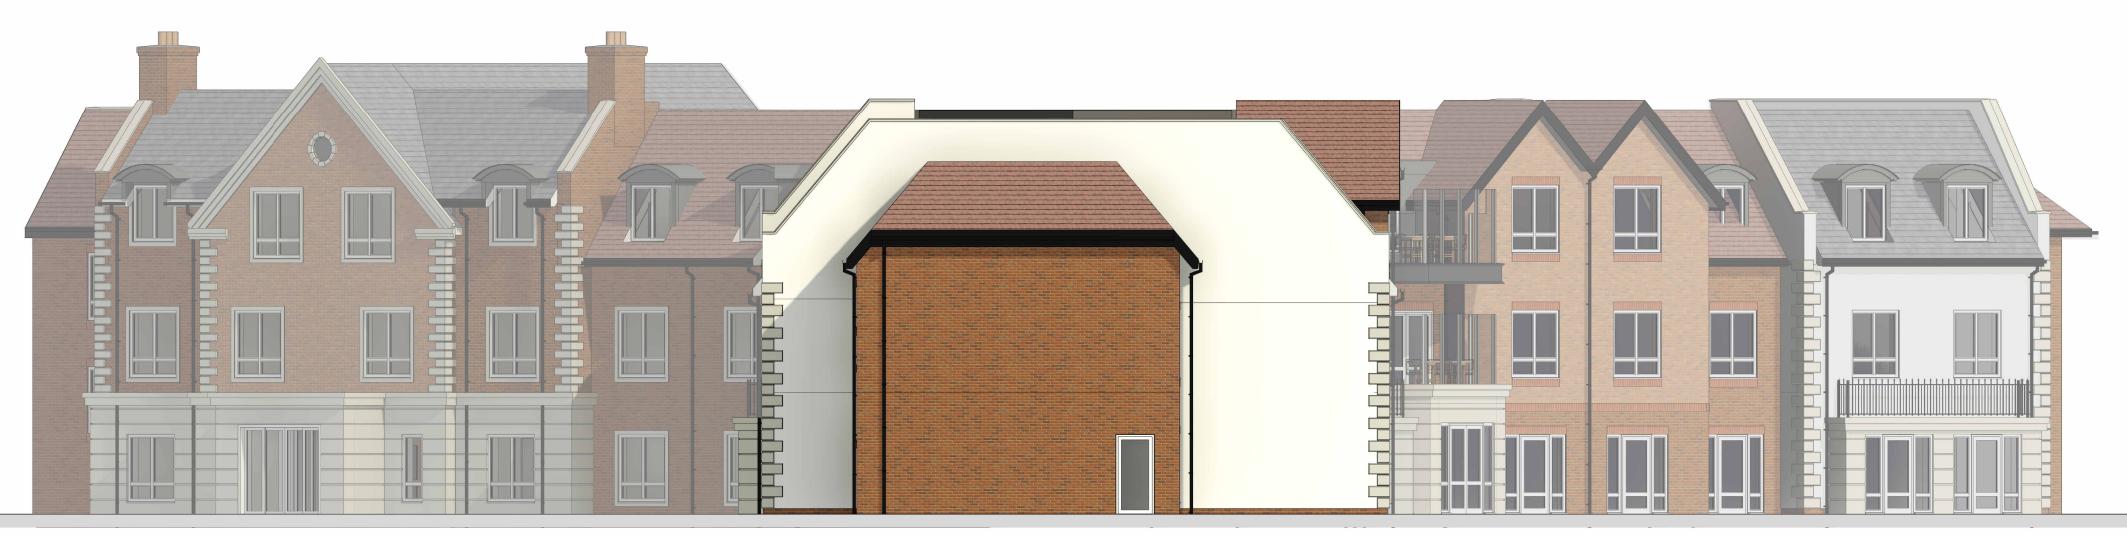

**Elevation A-A** 1 : 100

**Elevation B-B** 1 : 100

**Elevation C-C** 1 : 100

Materials Key:

| (                  | PROJECT                              | SCALE AT A1:                                                                                                                                                                           | DATE:        | DRAWN: | CHECK   |
|--------------------|--------------------------------------|----------------------------------------------------------------------------------------------------------------------------------------------------------------------------------------|--------------|--------|---------|
|                    | Propco (Maidenhead) Ltd              | As indicated                                                                                                                                                                           | 18/10/2023   | JSN    | RM      |
|                    | DRAWING TITLE                        | PROJECT NO:                                                                                                                                                                            | DRAWING NO:. |        | REVIS   |
|                    | <b>Proposed Elevations - Sheet 1</b> | B01-01                                                                                                                                                                                 | 11           |        |         |
| 0m 2m 4m 6m 8m 10m | CLIENT<br>Propco (Maidenhead) Ltd    | NOTE:<br>ALL DIMENSIONS TO BE VERIFIED ON SITE PRIOR TO THE COMMENCEMENT OF ANY WORK<br>OR THE PRODUCTION OF ANY SHOP DRAWING. ALL DISCREPANCIES TO BE REPORTED TO<br>RM DESIGN GROUP. |              |        |         |
| VISUAL SCALE 1:100 | DRAWING STATUS PLANNING              | THIS DRAWING IS TO BE READ IN CONJUNCTION WITH ALL RELATED<br>ENGINEER'S DRAWINGS AND ANY OTHER RELEVANT INFORMATION                                                                   |              |        | CTS AND |

Dark Red Multi Brick (or similar approved)

Red Multi Brick (or similar approved)

White Render (or similar approved)

Artstone Window Surrounds & Detailing (or similar approved)

Burnt Red Clay Roof Tile (or similar approved)

Blue Clay Roof Tile (or similar approved)

White UPVC Windows & Doors (or similar approved)

Black UPVC Fascia, Soffit & Rainwater Goods (or similar approved)