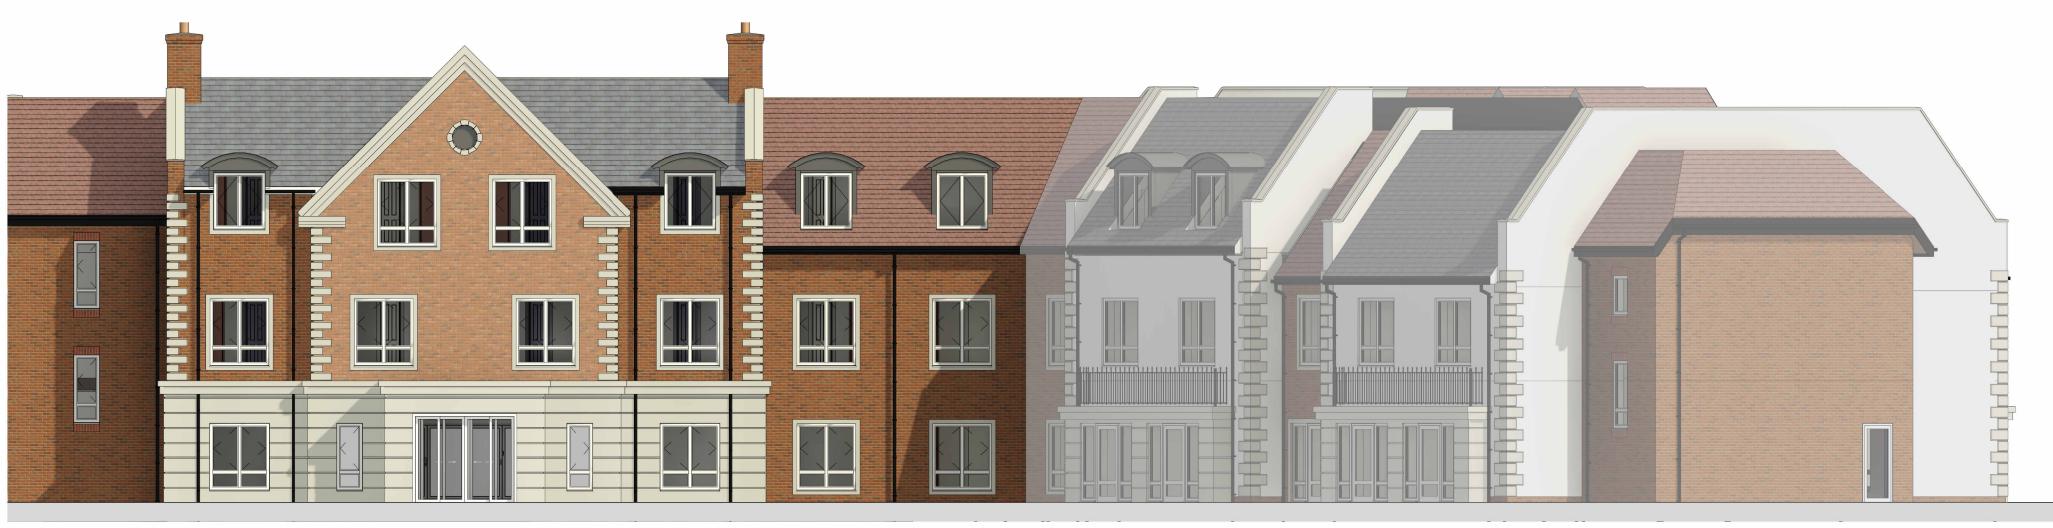

**Elevation A-A** 1 : 100

**Elevation B-B** 1 : 100

**Elevation C-C** 1 : 100

Materials Key:

| (                  | PROJECT                              | SCALE AT A1:                                                                                                                                                                           | DATE:        | DRAWN: | CHECK   |
|--------------------|--------------------------------------|----------------------------------------------------------------------------------------------------------------------------------------------------------------------------------------|--------------|--------|---------|
|                    | Propco (Maidenhead) Ltd              | As indicated                                                                                                                                                                           | 18/10/2023   | JSN    | RM      |
|                    | DRAWING TITLE                        | PROJECT NO:                                                                                                                                                                            | DRAWING NO:. |        | REVIS   |
|                    | <b>Proposed Elevations - Sheet 1</b> | B01-01                                                                                                                                                                                 | 11           |        |         |
| 0m 2m 4m 6m 8m 10m | CLIENT<br>Propco (Maidenhead) Ltd    | NOTE:<br>ALL DIMENSIONS TO BE VERIFIED ON SITE PRIOR TO THE COMMENCEMENT OF ANY WORK<br>OR THE PRODUCTION OF ANY SHOP DRAWING. ALL DISCREPANCIES TO BE REPORTED TO<br>RM DESIGN GROUP. |              |        |         |
| VISUAL SCALE 1:100 | DRAWING STATUS PLANNING              | THIS DRAWING IS TO BE READ IN CONJUNCTION WITH ALL RELATED<br>ENGINEER'S DRAWINGS AND ANY OTHER RELEVANT INFORMATION                                                                   |              |        | CTS AND |

Dark Red Multi Brick (or similar approved)

Red Multi Brick (or similar approved)

White Render (or similar approved)

Artstone Window Surrounds & Detailing (or similar approved)

Burnt Red Clay Roof Tile (or similar approved)

Blue Clay Roof Tile (or similar approved)

White UPVC Windows & Doors (or similar approved)

Black UPVC Fascia, Soffit & Rainwater Goods (or similar approved)