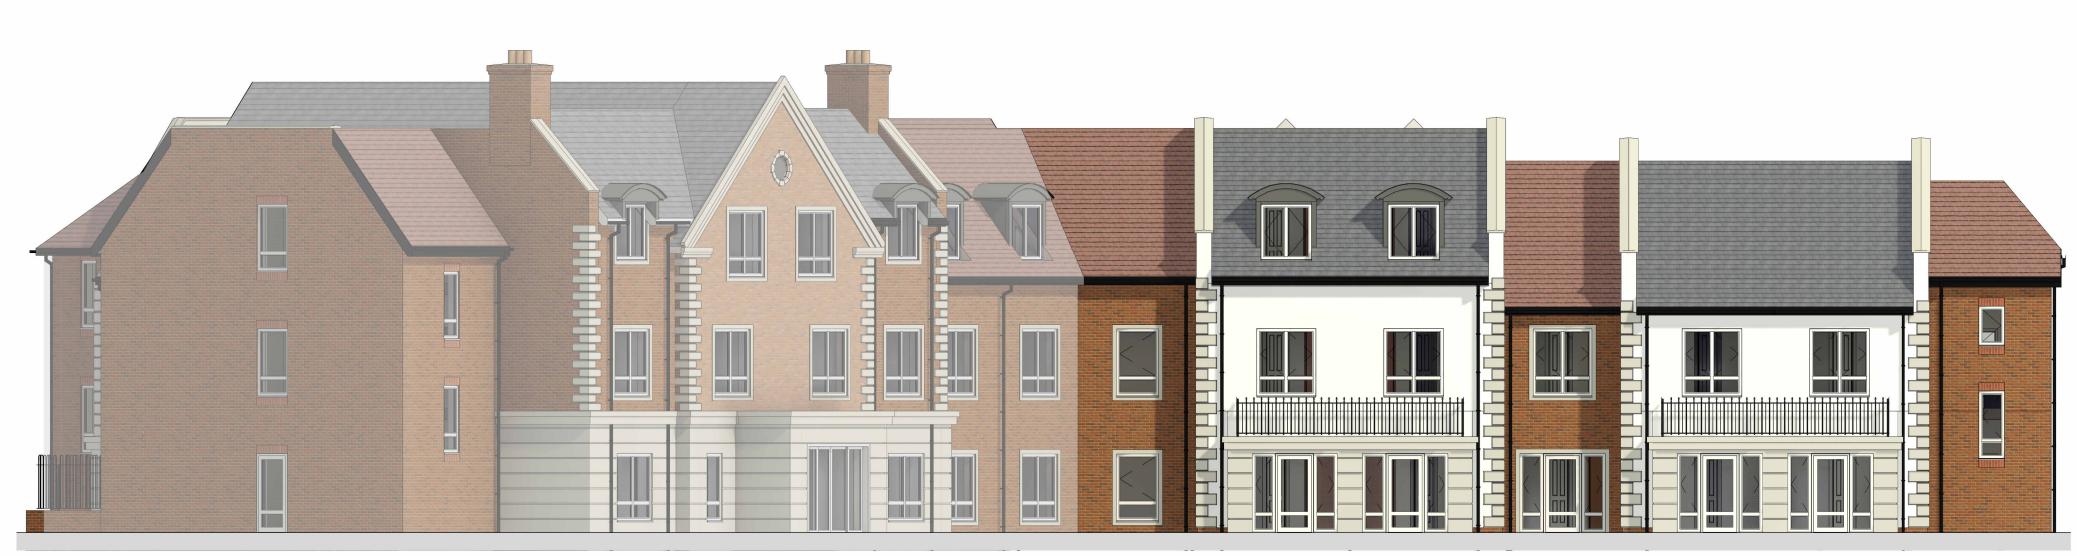

**Elevation A-A** 1 : 100

**Elevation B-B** 1 : 100

**Elevation C-C** 1 : 100

Materials Key:

| (                  | PROJECT                              | SCALE AT A1:                                                                                                                                                                           | DATE:        | DRAWN: | CHECK   |
|--------------------|--------------------------------------|----------------------------------------------------------------------------------------------------------------------------------------------------------------------------------------|--------------|--------|---------|
|                    | Propco (Maidenhead) Ltd              | As indicated                                                                                                                                                                           | 18/10/2023   | JSN    | RM      |
|                    | DRAWING TITLE                        | PROJECT NO:                                                                                                                                                                            | DRAWING NO:. |        | REVIS   |
|                    | <b>Proposed Elevations - Sheet 1</b> | B01-01                                                                                                                                                                                 | 11           |        |         |
| 0m 2m 4m 6m 8m 10m | CLIENT<br>Propco (Maidenhead) Ltd    | NOTE:<br>ALL DIMENSIONS TO BE VERIFIED ON SITE PRIOR TO THE COMMENCEMENT OF ANY WORK<br>OR THE PRODUCTION OF ANY SHOP DRAWING. ALL DISCREPANCIES TO BE REPORTED TO<br>RM DESIGN GROUP. |              |        |         |
| VISUAL SCALE 1:100 | DRAWING STATUS PLANNING              | THIS DRAWING IS TO BE READ IN CONJUNCTION WITH ALL RELATED<br>ENGINEER'S DRAWINGS AND ANY OTHER RELEVANT INFORMATION                                                                   |              |        | CTS AND |

Dark Red Multi Brick (or similar approved)

Red Multi Brick (or similar approved)

White Render (or similar approved)

Artstone Window Surrounds & Detailing (or similar approved)

Burnt Red Clay Roof Tile (or similar approved)

Blue Clay Roof Tile (or similar approved)

White UPVC Windows & Doors (or similar approved)

Black UPVC Fascia, Soffit & Rainwater Goods (or similar approved)