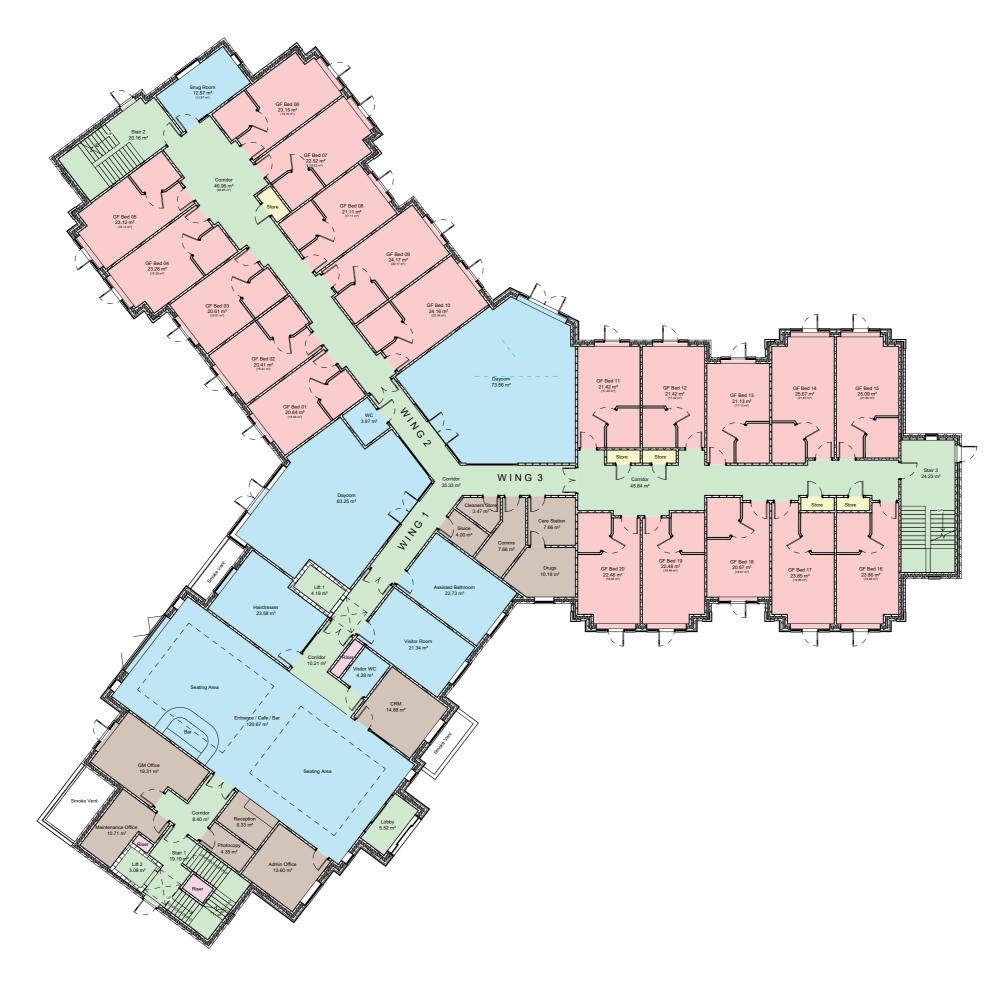

The first floor is designated as specialist dementia, comprising of two units with lounges/ dining rooms, some with outside access. quiet lounges, seating areas, administration offices, storerooms and 28 en-suite dementia bedrooms. The second floor comprises of storerooms, lounge/dining rooms, outside space, 22 en-suite bedrooms. Back of house facilities, staff rest rooms, training room and furniture store.

## PROPOSED FIRST FLOOR PLAN

By Department Legend