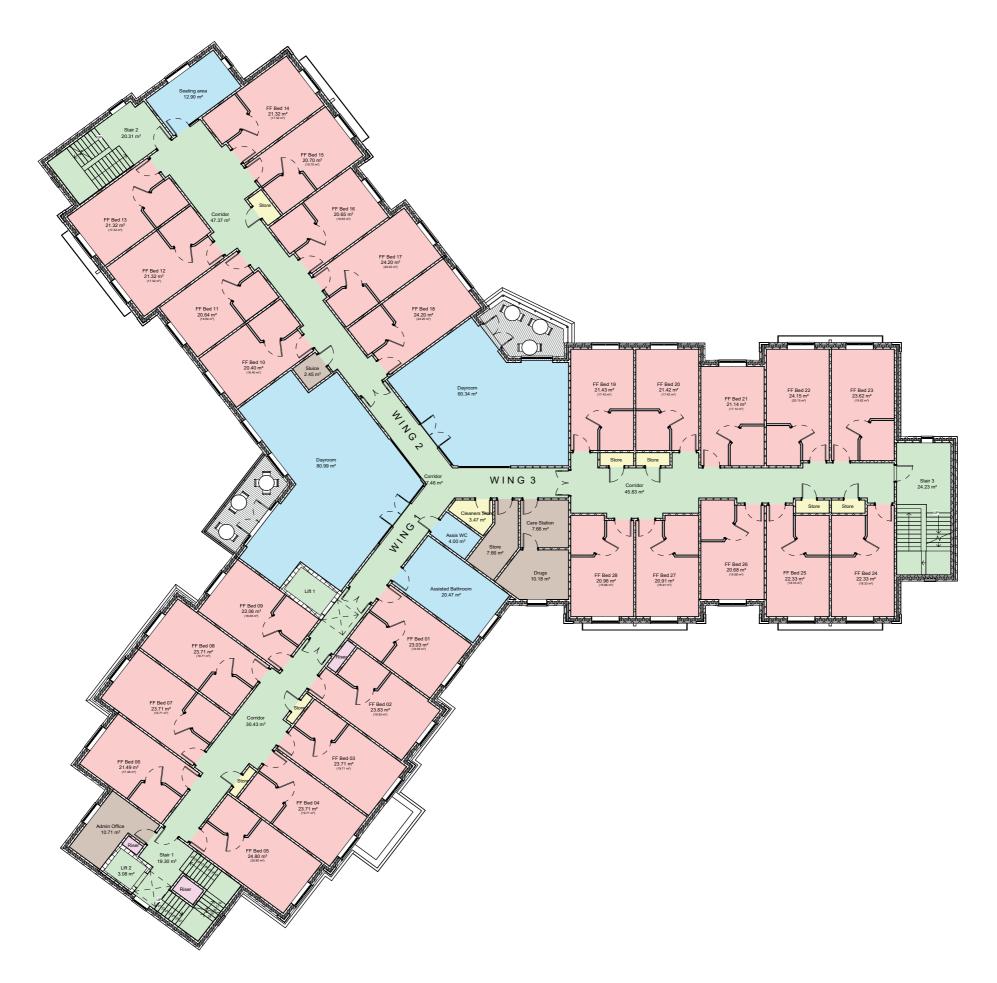

The first floor is designated as specialist dementia, comprising of two units with lounges/ dining rooms, some with outside access. quiet lounges, seating areas, administration offices, storerooms and 28 en-suite dementia bedrooms. The second floor comprises of storerooms, lounge/dining rooms, outside space, 22 en-suite bedrooms. Back of house facilities, staff rest rooms, training room and furniture store.

## PROPOSED FIRST FLOOR PLAN

By Department Legend