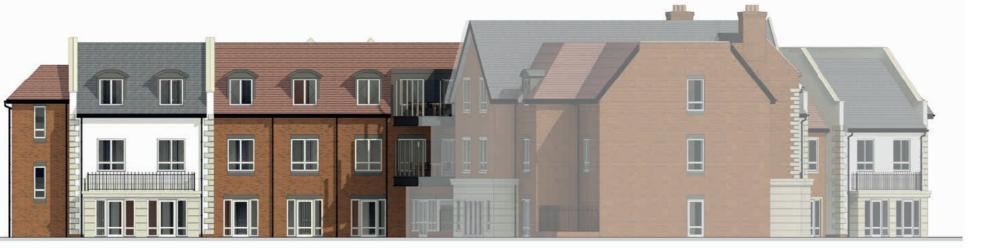

**Elevation H-H** 1:100

Elevation J-J 1:100

#### DESIGN

The submitted application scheme is for the redevelopment of the site to include the demolition of the existing class C3 buildings on the site and the erection of a C2 use, 70bed care home, including car parking area and associated external works. The proposed building is to be three storeys plus a basement and will include rooms within the roof space. The building is to be laid out in an Y shaped plan form with a 19 vehicle parking spaces and landscaping to the front of the site and landscaped gardens to the side and rear.