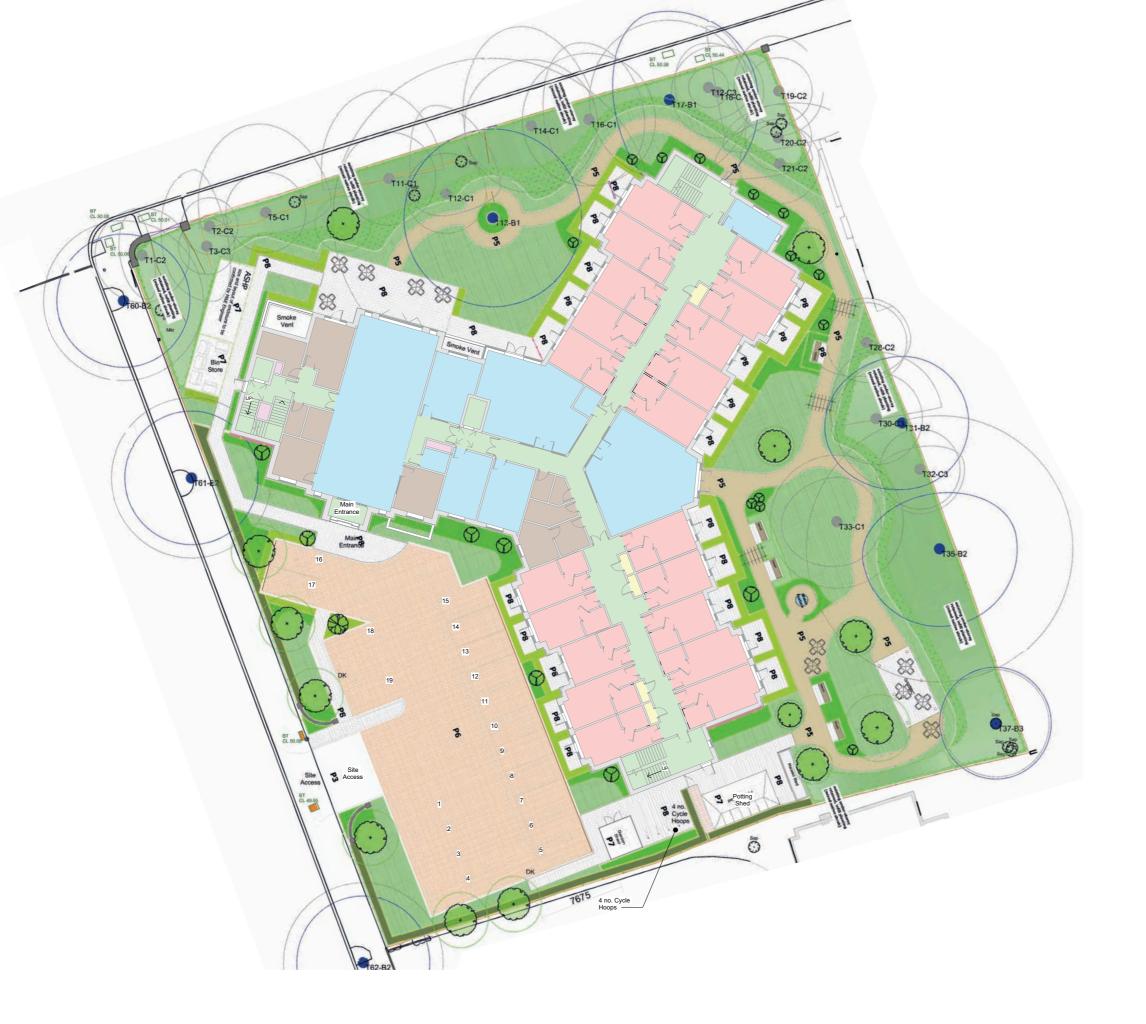

### PROPOSED BASEMENT FLOOR PLAN

The basement level will comprise of back of house facilities kitchen, laundry, plant room and staff facilities. The ground floor will comprise of an entrance foyer and reception, café/ bistro, hair salon, dining room, administration offices, storerooms, lounges and 20 en-suite bedrooms.