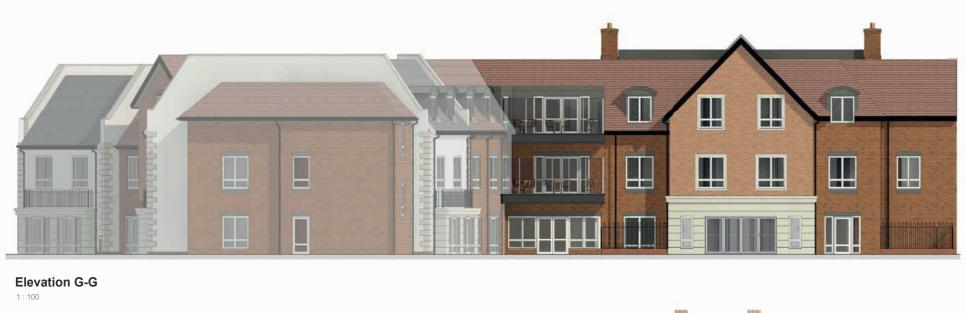

#### PROPOSED ROOF PLAN

**Elevation A-A** 1:100

**Elevation B-B** 1:100

**Elevation C-C** 1:100

**PROPOSED ELEVATIONS** 

**Elevation E-E** 1:100

**Elevation F-F** 1:100

**PROPOSED ELEVATIONS** 

#### DESIGN

The submitted application scheme is for the redevelopment of the site to include the demolition of the existing class C3 buildings on the site and the erection of a C2 use, 70bed care home, including car parking area and associated external works. The proposed building is to be three storeys plus a basement and will include rooms within the roof space. The building is to be laid out in an Y shaped plan form with a 19 vehicle parking spaces and landscaping to the front of the site and landscaped gardens to the side and rear.