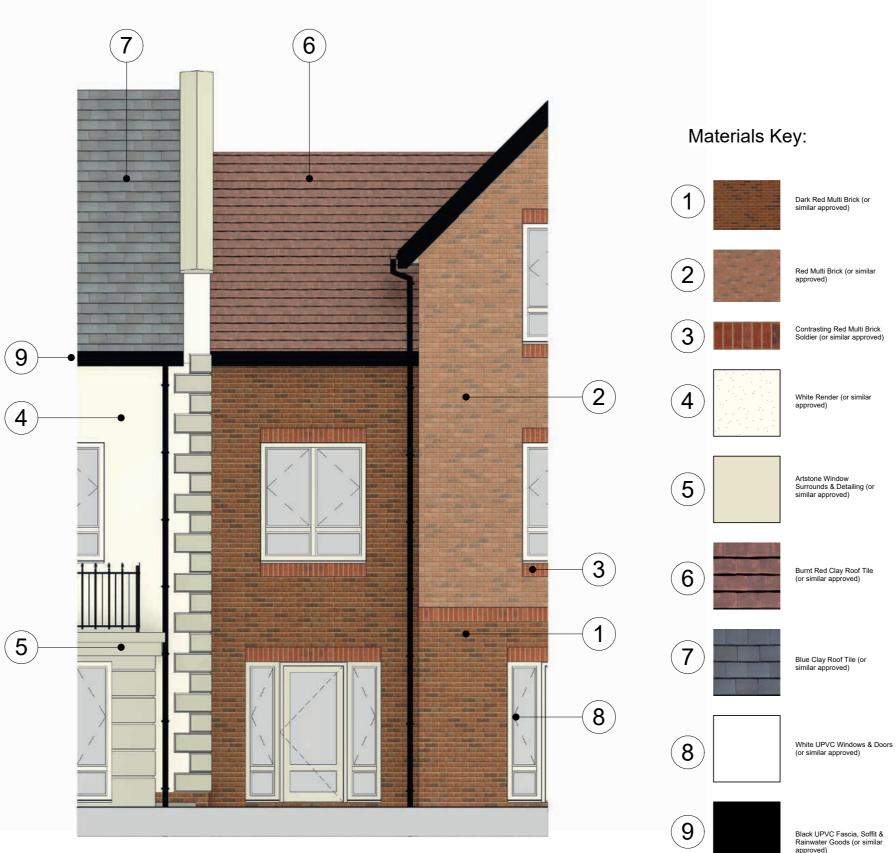

#### MATERIALS

High-quality material and detail to both compliment and enhance the local style precedents.

**Materials Elevation** 

MATERIALS

33

Black UPVC Fascia, Soffit & Rainwater Goods (or similar approved)

/ed)

Contrasting Red Multi Brick Soldier (or similar approved)

Dark Red Multi Brick (or similar approved)