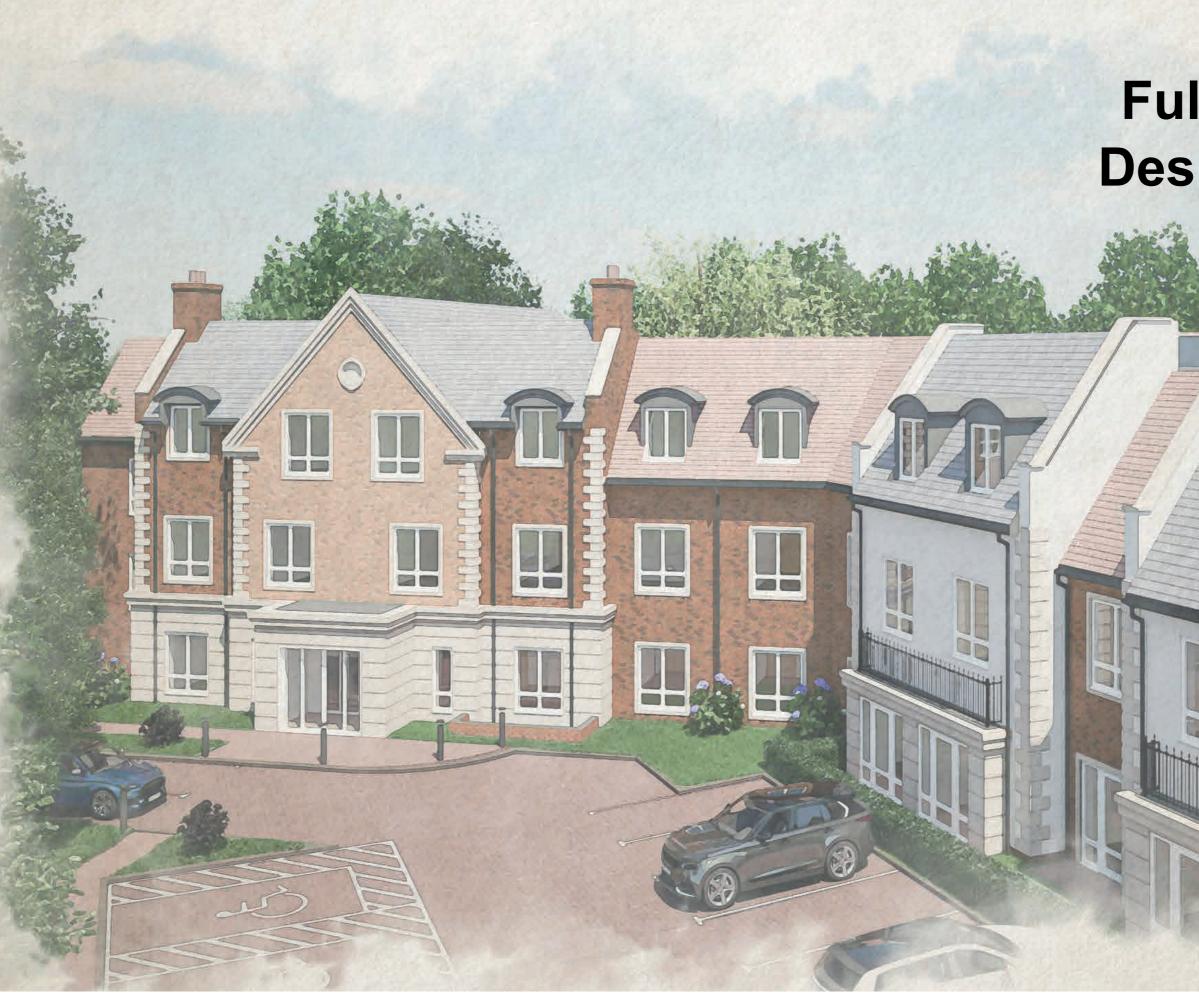

# Full Application Design Proposal Part 2

#### DESIGN

The submitted application scheme is for the redevelopment of the site to include the demolition of the existing class C3 buildings on the site and the erection of a C2 use, 70bed care home, including car parking area and associated external works. The proposed building is to be three storeys plus a basement and will include rooms within the roof space. The building is to be laid out in an Y shaped plan form with a 19 vehicle parking spaces and landscaping to the front of the site and landscaped gardens to the side and rear.