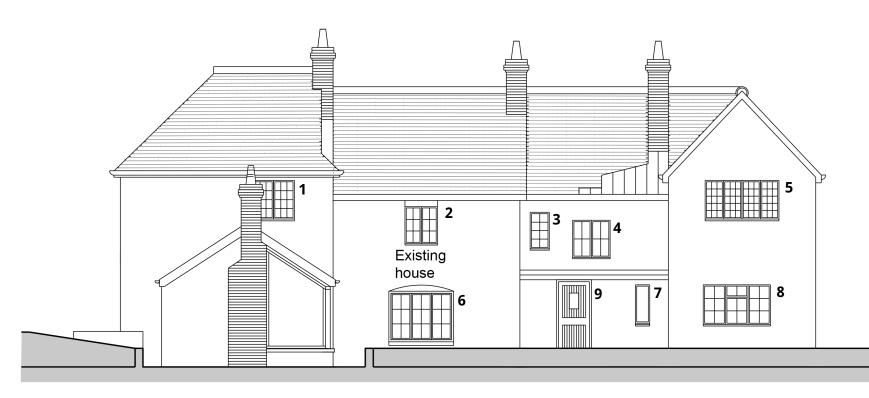

SOUTH ELEVATION

| Rear<br>façade | Dimensions<br>(width mm x<br>height mm) | Existing window type and as proposed            | 7mm Site line                   |
|----------------|-----------------------------------------|-------------------------------------------------|---------------------------------|
| Window 1       | 1150 x 1130                             | Casement, side hung outward opening panes       | Protective water-<br>proof tape |
| Window 2       | 1050 x 1050                             | Casement, side hung outward opening panes       |                                 |
| Window 3       | 600 x 880                               | Non-opening                                     |                                 |
| Window 4       | 1000 x 850                              | Casement, single side hung outward opening pane |                                 |
| Window 5       | 1900 x 1050                             | Casement, outer panes side hung outward opening |                                 |
| Window 6       | 1700 x 1280                             | Casement, outer panes side hung outward opening |                                 |
| Window 7       | 500 x 970                               | Non-opening                                     |                                 |
| Window 8       | 1800 x 1050                             | Casement, outer panes side hung outward opening |                                 |
| Back door      | 960 x 2150                              | Side hung inward opening                        |                                 |

Site: The Cottage, Rose Lane, Ripley GU23 6NE

 Scale: 1:100 @ A3
 Plan: EX01 rev B
 Date: Dec 2023

 0
 1
 2
 3
 4
 5
 6
 7
 8
 9
 10

Description of works: repair and renovation of 8(no) windows and 1(no) door on the rear south elevation whereby existing single glazed panes will be carefully removed and replaced with Slimlite double glazed panes.