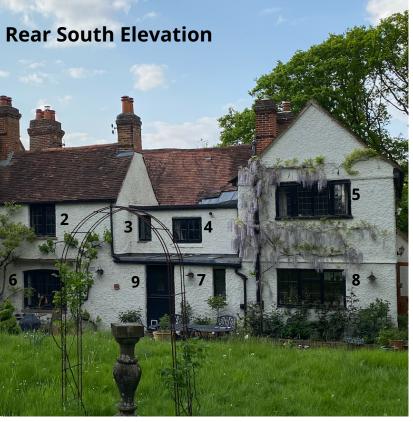

SOUTH ELEVATION

| Rear<br>façade | Dimensions<br>(width mm x<br>height mm) | Existing window type and as proposed            | 7mm Site line                   |
|----------------|-----------------------------------------|-------------------------------------------------|---------------------------------|
| Window 1       | 1150 x 1130                             | Casement, side hung outward opening panes       | Protective water-<br>proof tape |
| Window 2       | 1050 x 1050                             | Casement, side hung outward opening panes       |                                 |
| Window 3       | 600 x 880                               | Non-opening                                     |                                 |
| Window 4       | 1000 x 850                              | Casement, single side hung outward opening pane |                                 |
| Window 5       | 1900 x 1050                             | Casement, outer panes side hung outward opening |                                 |
| Window 6       | 1700 x 1280                             | Casement, outer panes side hung outward opening |                                 |
| Window 7       | 500 x 970                               | Non-opening                                     |                                 |
| Window 8       | 1800 x 1050                             | Casement, outer panes side hung outward opening |                                 |
| Back door      | 960 x 2150                              | Side hung inward opening                        |                                 |

Site: The Cottage, Rose Lane, Ripley GU23 6NE

 Scale: 1:100 @ A3
 Plan: EX01 rev B
 Date: Dec 2023

 0
 1
 2
 3
 4
 5
 6
 7
 8
 9
 10

Description of works: repair and renovation of 8(no) windows and 1(no) door on the rear south elevation whereby existing single glazed panes will be carefully removed and replaced with Slimlite double glazed panes.