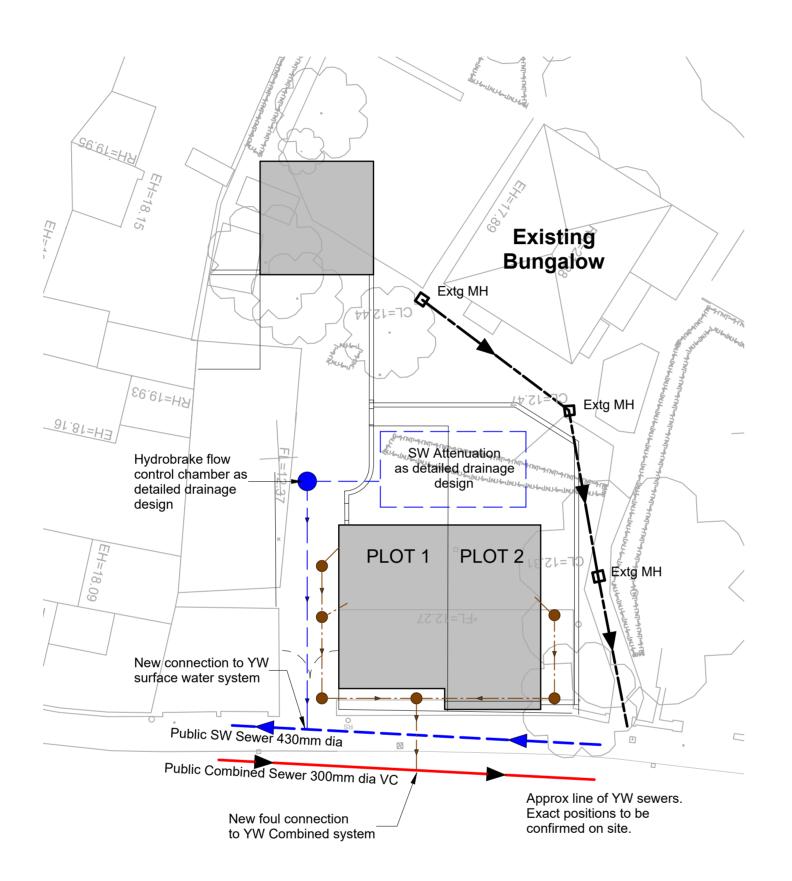

Drainage Key Existing drainage (private off site) SW Public Sewer Combined Public Sewer New Private SW Drainage New Private Foul Drainage

**Drainage Plan** Scale: 1 : 200

Drawing Issue Status: