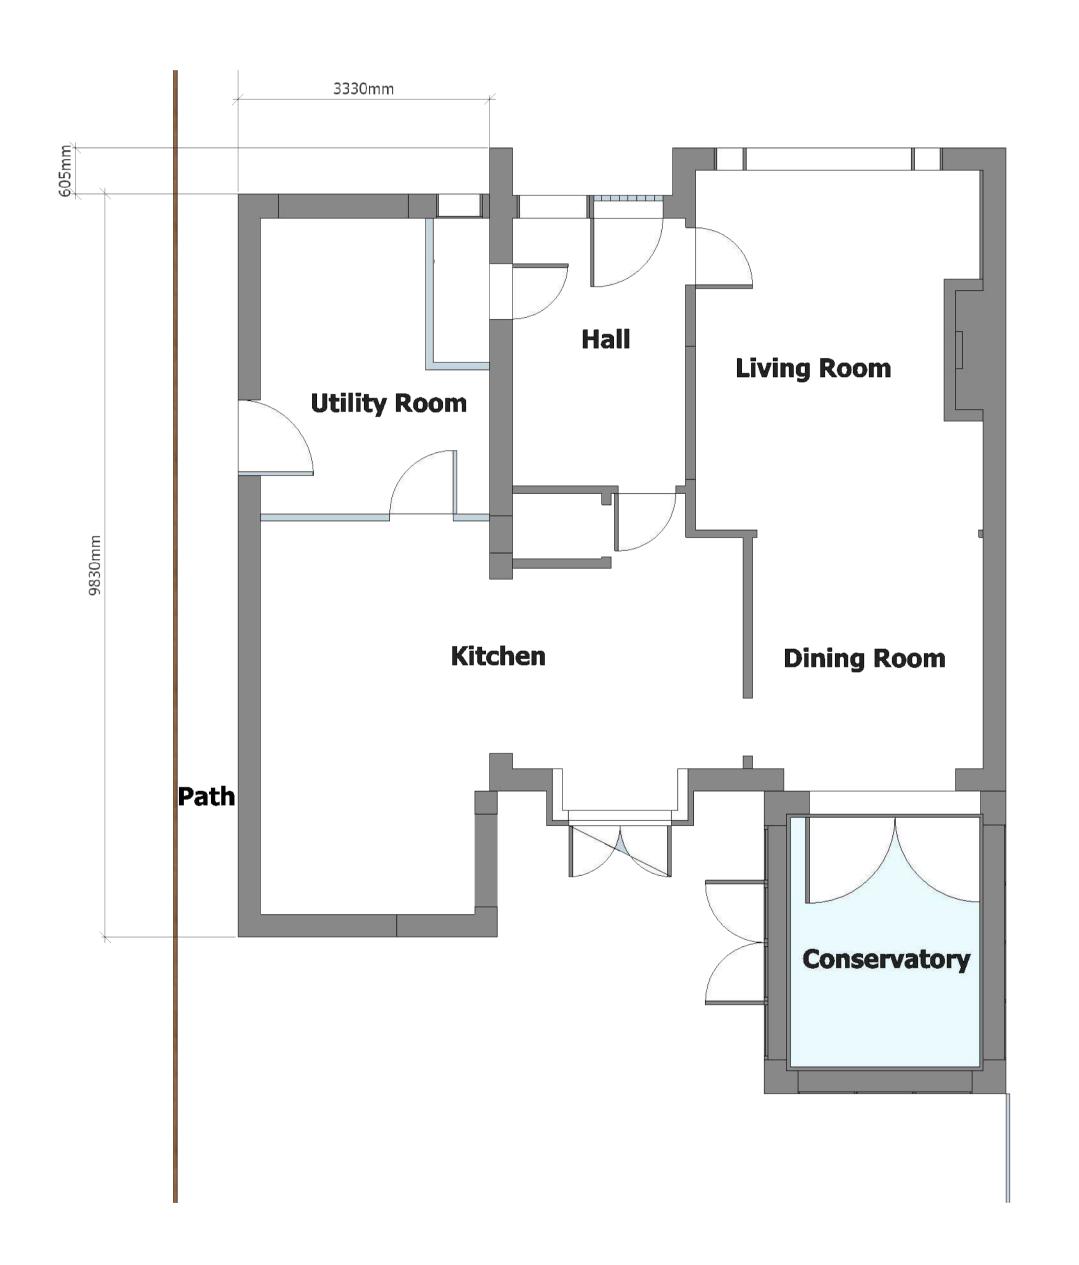

## Proposed Plans for 31 Pear Tree Avenue

Proposed Ground Floor Plans

Proposed First Floor Plans

Existing door from the kitchen to the utility room will be removed and the opening widened to provide one continuous room between the old kitchen and the kitchen extension

Two storey side extension