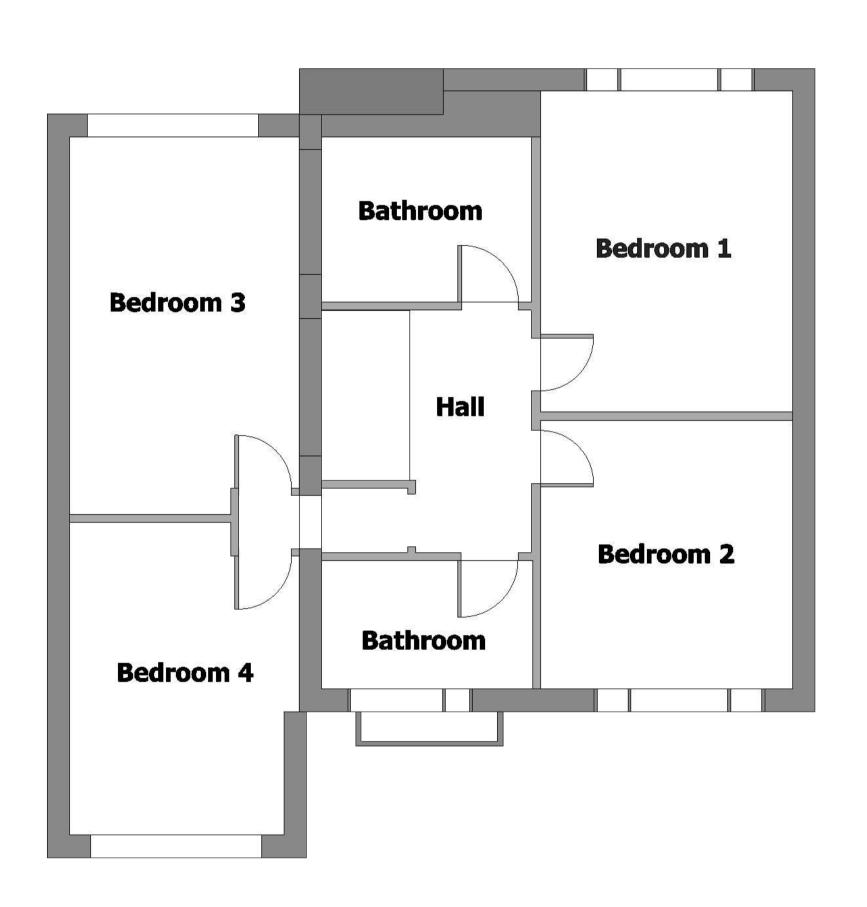

## Proposed Plans for 31 Pear Tree Avenue

Proposed Ground Floor Plans

Proposed First Floor Plans

Existing door from the kitchen to the utility room will be removed and the opening widened to provide one continuous room between the old kitchen and the kitchen extension

An additional door will be created on the first floor, where the old cupboard was, to access the first floor of the extension

This drawing is for the purposes of planning permission. All dimensions are approximate

Two storey side extension