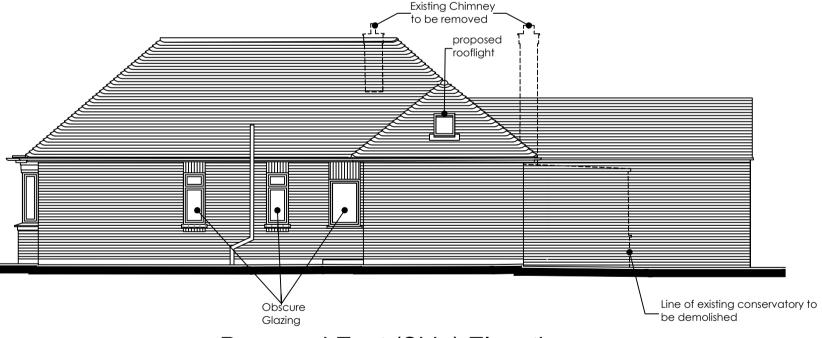

Proposed Ground Floor Plan Scale 1:100

Proposed Roof Plan Scale 1:100

Proposed North (Rear) Elevation Scale 1:100

Proposed South (Front) Elevation Scale 1:100

Proposed West Side Elevation Scale 1:100

Proposed East (Side) Elevation Scale 1:100

## 3. Painted/coated aluminium framed rooflights

## New/Replacement Windows

- All existing windows to be replaced with white UPVC double glazed windows
  New rooflight over bedroom 1: Painted/coated aluminium framed rooflight
- New windows: White UPVC