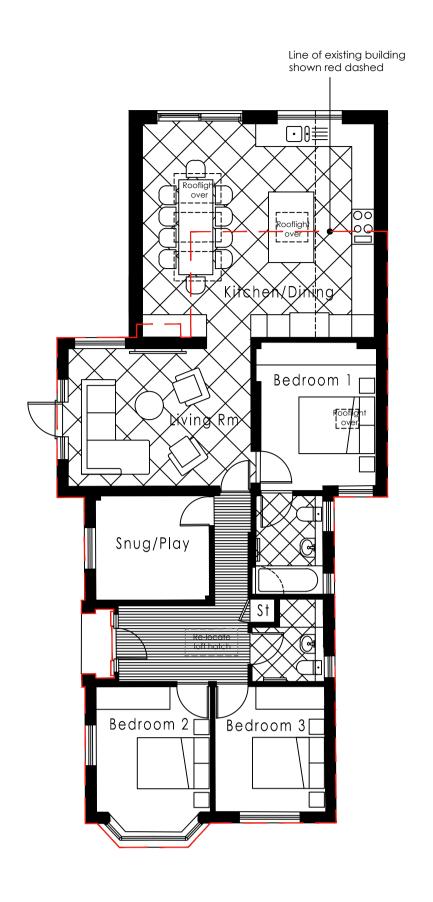

Proposed Ground Floor Plan Scale 1:100

Proposed Roof Plan Scale 1:100

Proposed North (Rear) Elevation Scale 1:100

Proposed South (Front) Elevation Scale 1:100

Proposed West Side Elevation Scale 1:100

Proposed East (Side) Elevation Scale 1:100