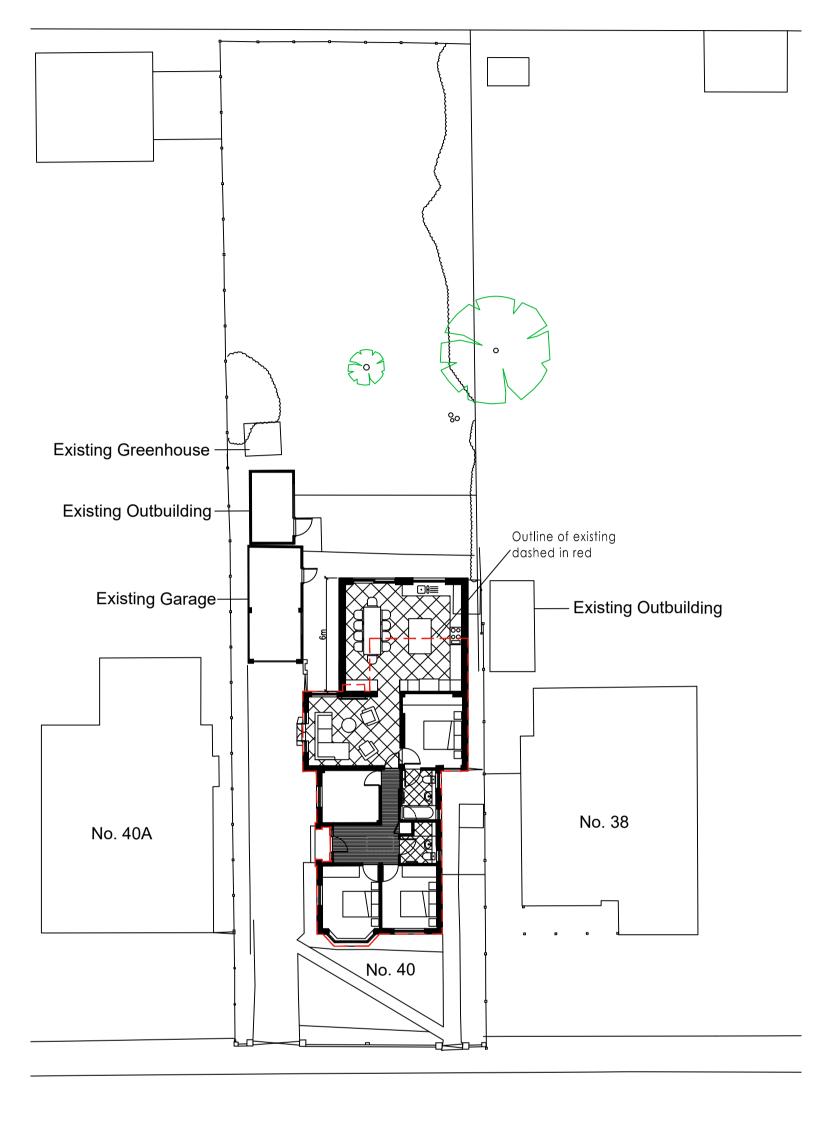

Proposed Ground Floor Plan Scale 1:100



Proposed Roof Plan Scale 1:100



Proposed North (Rear) Elevation Scale 1:100



Proposed South (Front) Elevation Scale 1:100



Proposed West Side Elevation Scale 1:100



Proposed East (Side) Elevation Scale 1:100



PROPOSED EXTERNAL FACING MATERIALS

## Extension

- Walls: Brickwork to match existing
   Roof tiles to match existing with half round ridges
   Black UPVC guttering to match existing.
   White eaves fascia to match existing.
- Windows: Black UPVC or metal framed windows and doors

## 3. Painted/coated aluminium framed rooflights

## New/Replacement Windows

- All existing windows to be replaced with white UPVC double glazed windows
  New rooflight over bedroom 1: Painted/coated aluminium framed rooflight
- New windows: White UPVC



King Arthur's Drive