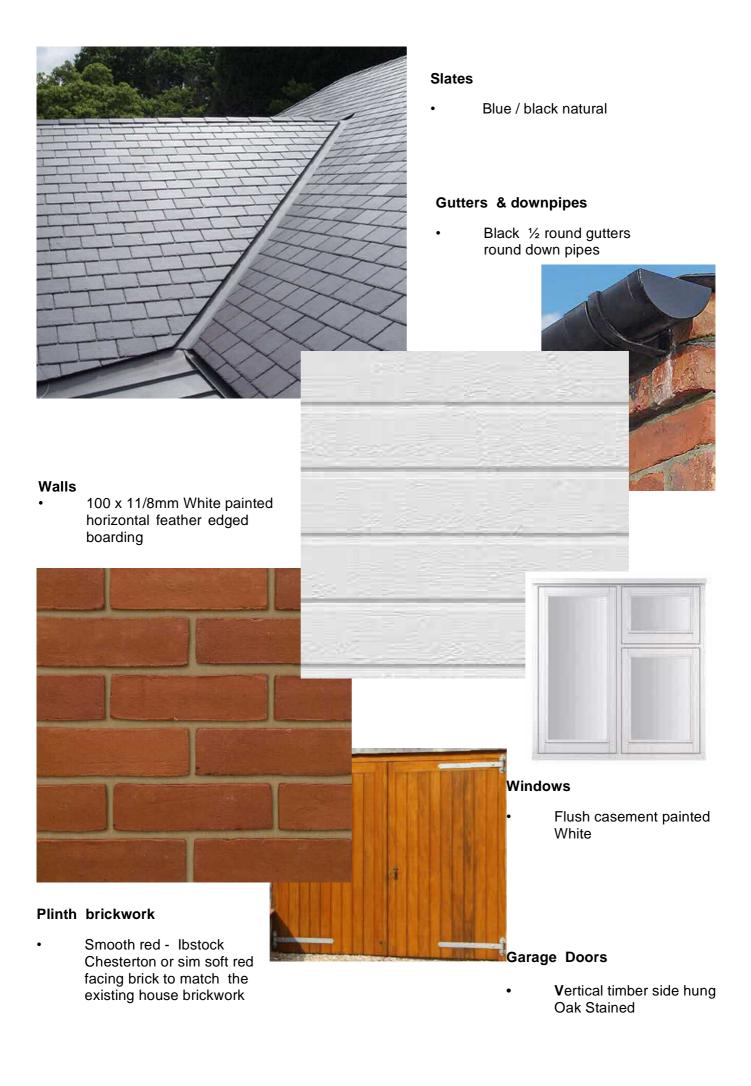

#### Roof

- Blue black natural roofing slate
- Matching ridge and hip tiles.

### **Facing Bricks to plinth**

Soft red to match existing walls

# **Boarding**

• 100 x 11/8mm White painted horizontal feather edged boarding

### Windows and doors Doors

- Jeld Wen or similar approved Elegance flush timber casement windows Painted White.
- Jeld Wen or similar approved vertical timber side hung garage doors Oak Stain
- Jeld Wen or similar approved 4 panel door Oak stain

## **Fascias & Soffits**

Cast iron - Painted black

#### **Rainwater Goods**

Cast iron - Painted black

COMPUTER AIDED DESIGN