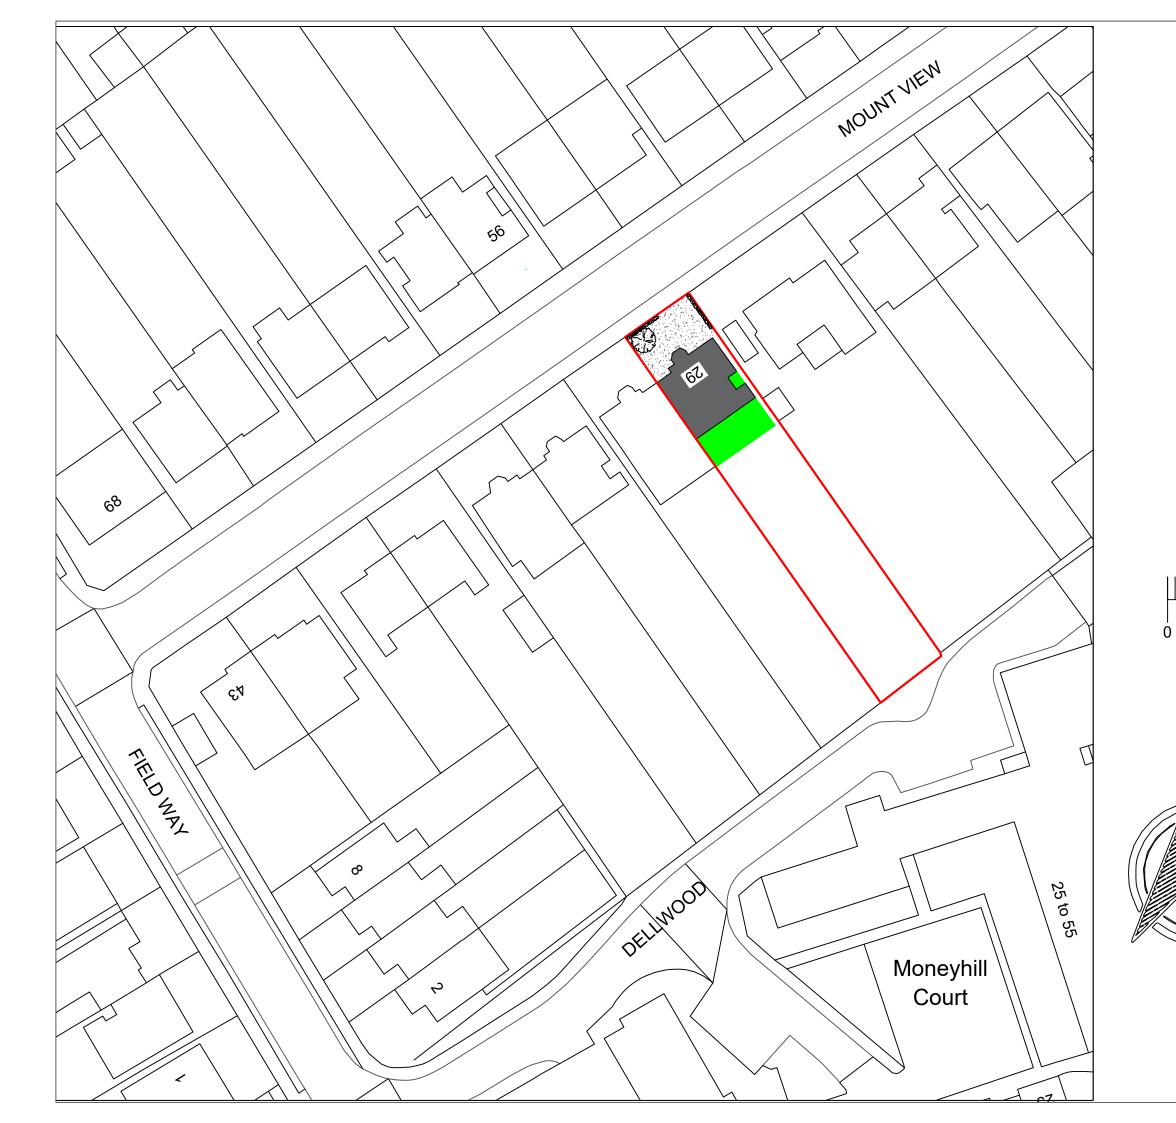

|        | <ol> <li>Notes</li> <li>This drawing is issued for planning<br/>purposes. Do not scale from the drawing<br/>for the purposes of construction.</li> <li>Structure to be in accordance with<br/>Structural Engineers drawings.</li> <li>All works to be carried out as per building<br/>regulations &amp; approvals of statutory<br/>authorities</li> <li>Party wall/fence matters to be agreed with<br/>adjoining owners</li> </ol> |                                                        |
|--------|------------------------------------------------------------------------------------------------------------------------------------------------------------------------------------------------------------------------------------------------------------------------------------------------------------------------------------------------------------------------------------------------------------------------------------|--------------------------------------------------------|
|        | Existing<br>Proposed GF<br>extensions                                                                                                                                                                                                                                                                                                                                                                                              |                                                        |
|        |                                                                                                                                                                                                                                                                                                                                                                                                                                    |                                                        |
|        |                                                                                                                                                                                                                                                                                                                                                                                                                                    |                                                        |
|        |                                                                                                                                                                                                                                                                                                                                                                                                                                    |                                                        |
| <br>10 |                                                                                                                                                                                                                                                                                                                                                                                                                                    |                                                        |
|        | R1     For planning only       Rev     Revision Note       Project                                                                                                                                                                                                                                                                                                                                                                 | 17.01.2024 JSB<br>Revision Date Drawn Checked<br>by by |
|        | 29 MOUNT VIEW Drawing PL-100.02 PROPOSED BLOCK PLAN Designer                                                                                                                                                                                                                                                                                                                                                                       |                                                        |
|        |                                                                                                                                                                                                                                                                                                                                                                                                                                    |                                                        |
|        | JSB                                                                                                                                                                                                                                                                                                                                                                                                                                | Checked by<br>Scole @ A3<br>1:500                      |