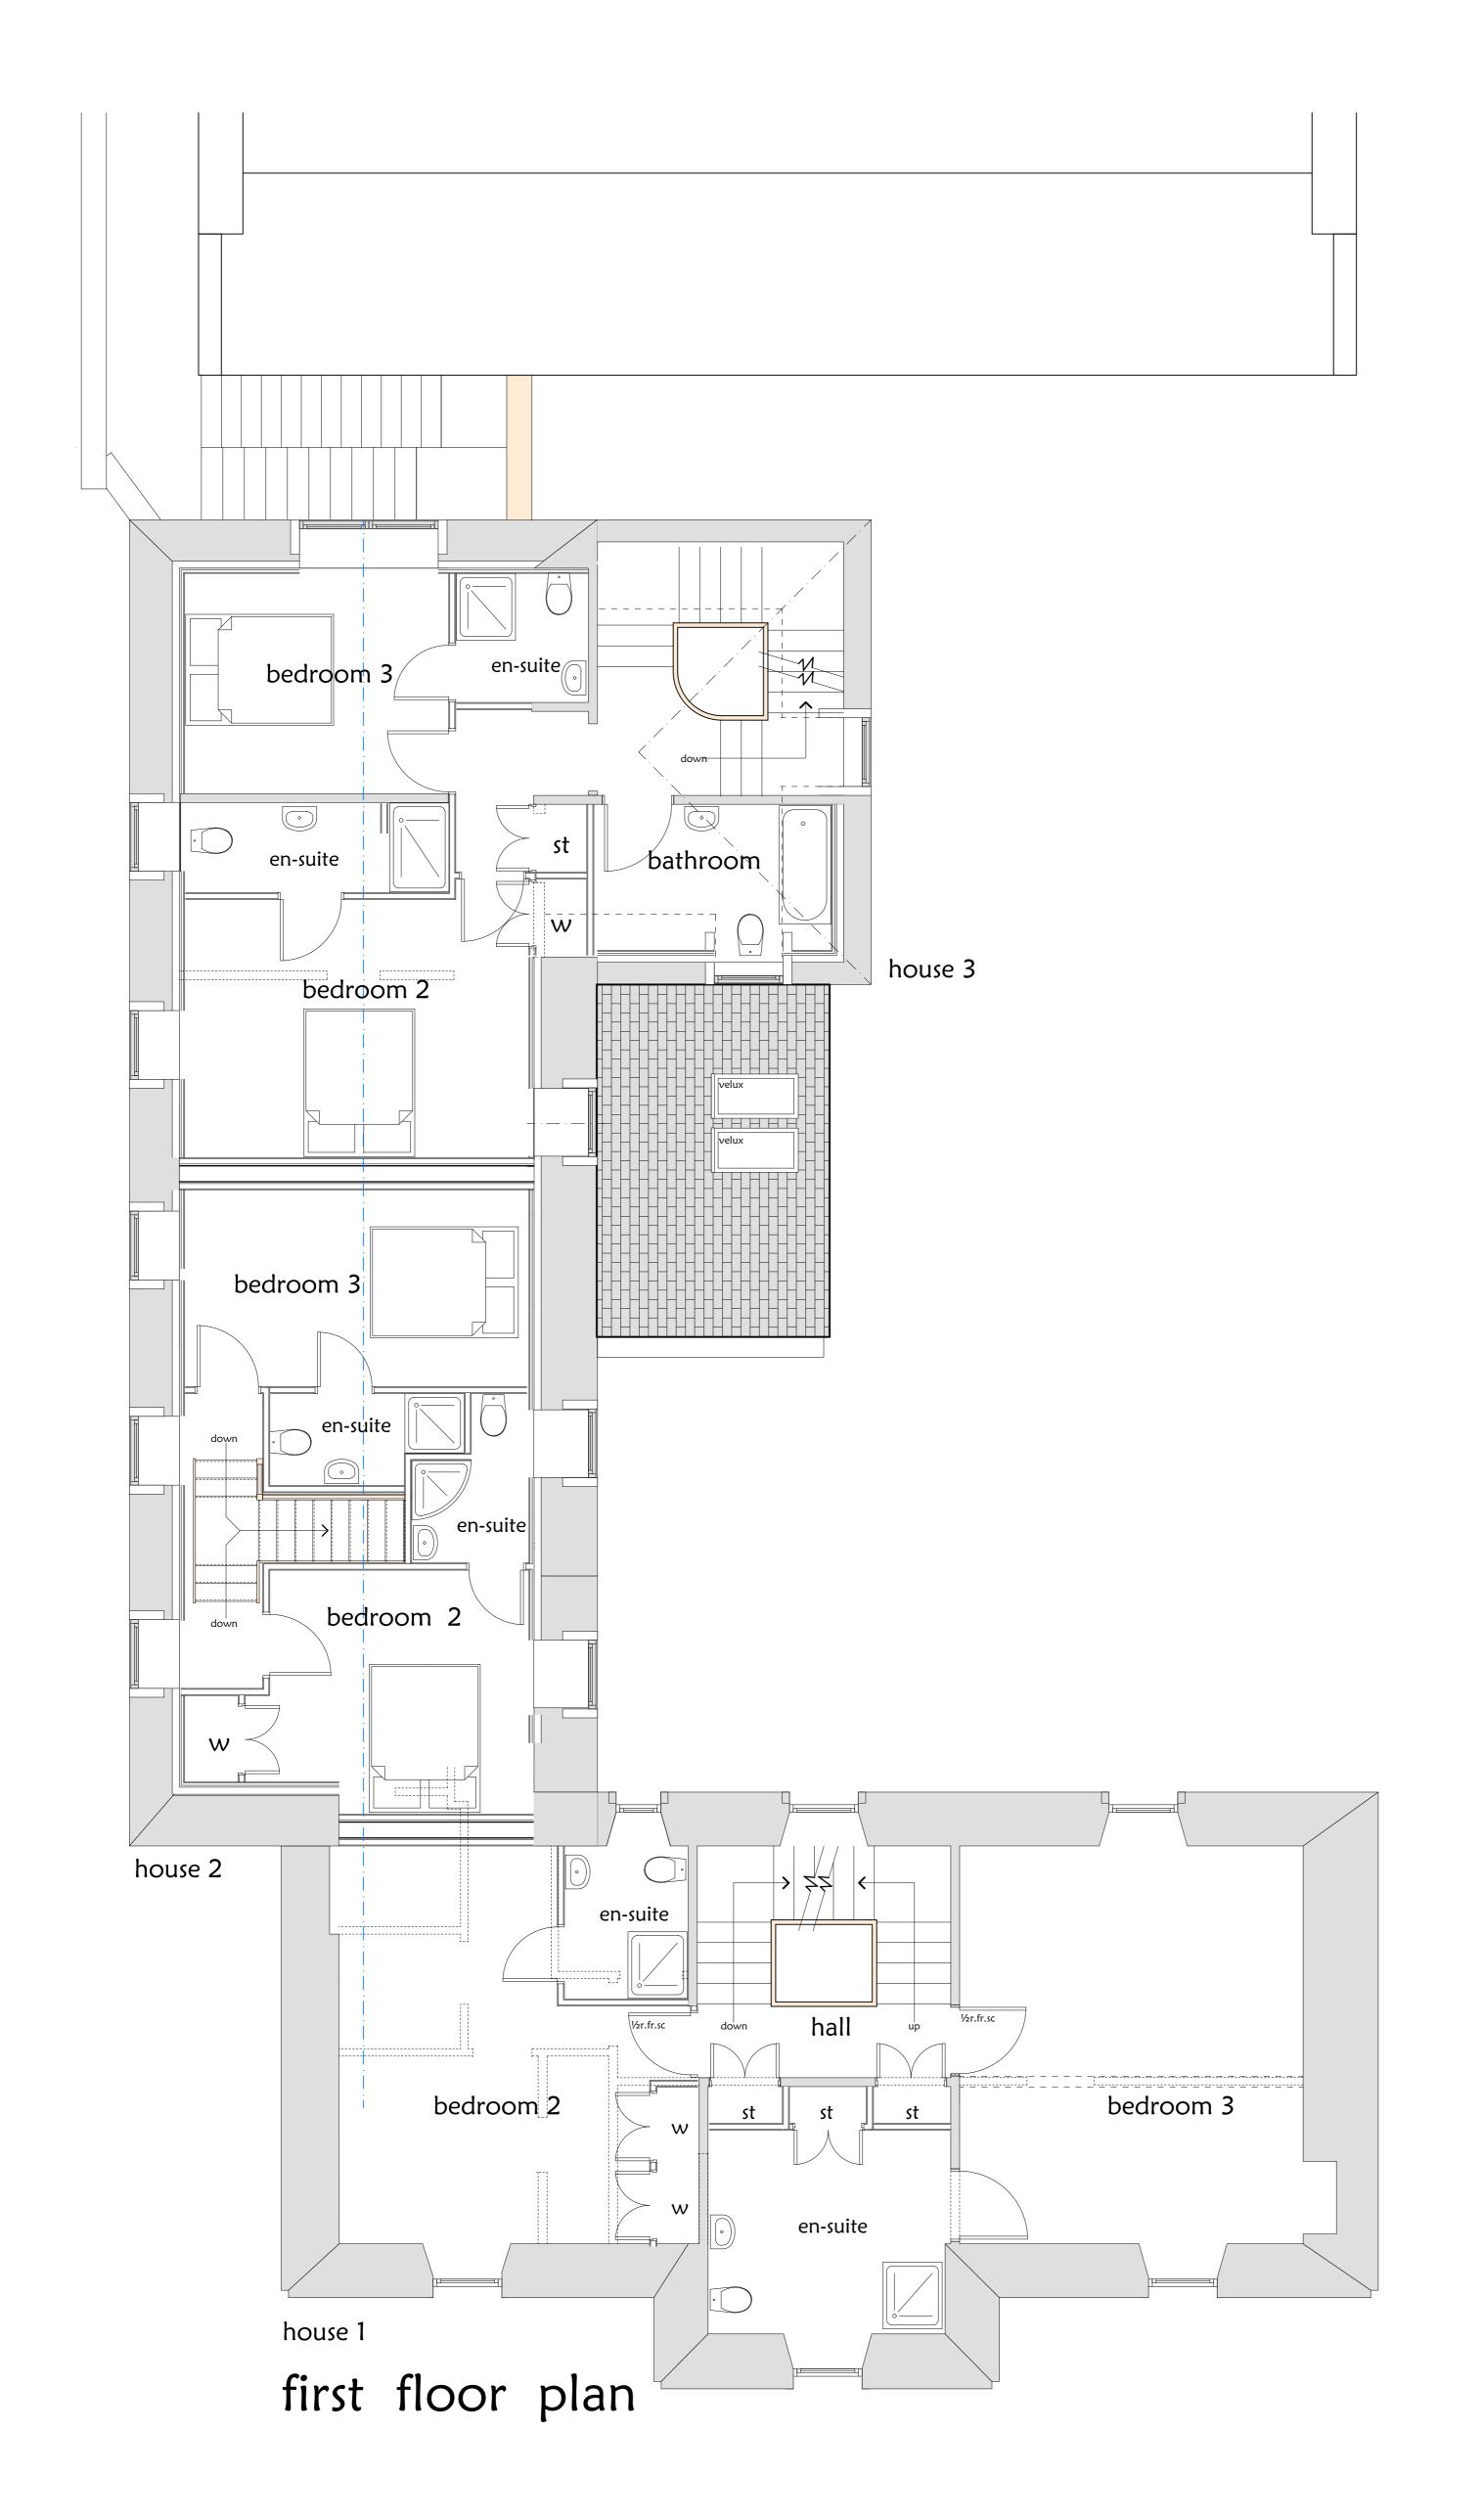

existing materials:
windows - timber painted white
roof - natural slates
walls - off white wet render
- random bond natural stone
rainwater goods - cast iron gutters and downpipes painted black

proposed materials:
no new roofs
proposed walls - off white wet render to match
making good existing walls - off white wet render to match
making good existing walls - off white wet render to match

PLANNING ARCHITECTURE

33 Ellieside - Lintmill - Cullen - Buckie - AB56 4XQ
Tel/Fax: 01542 841375
Mobile: 07900352879
email: nbplanning@aol.com

Project
Former Boyne Hotel
North High Street, Portsoy.

as proposed

1:50 (A1)

Dirawin by
Martin Archibald

Drawing No

16: 2023: 3b

0 1 2 3 4 5 6 7 8 9 10 15 20 Scale - 1:50