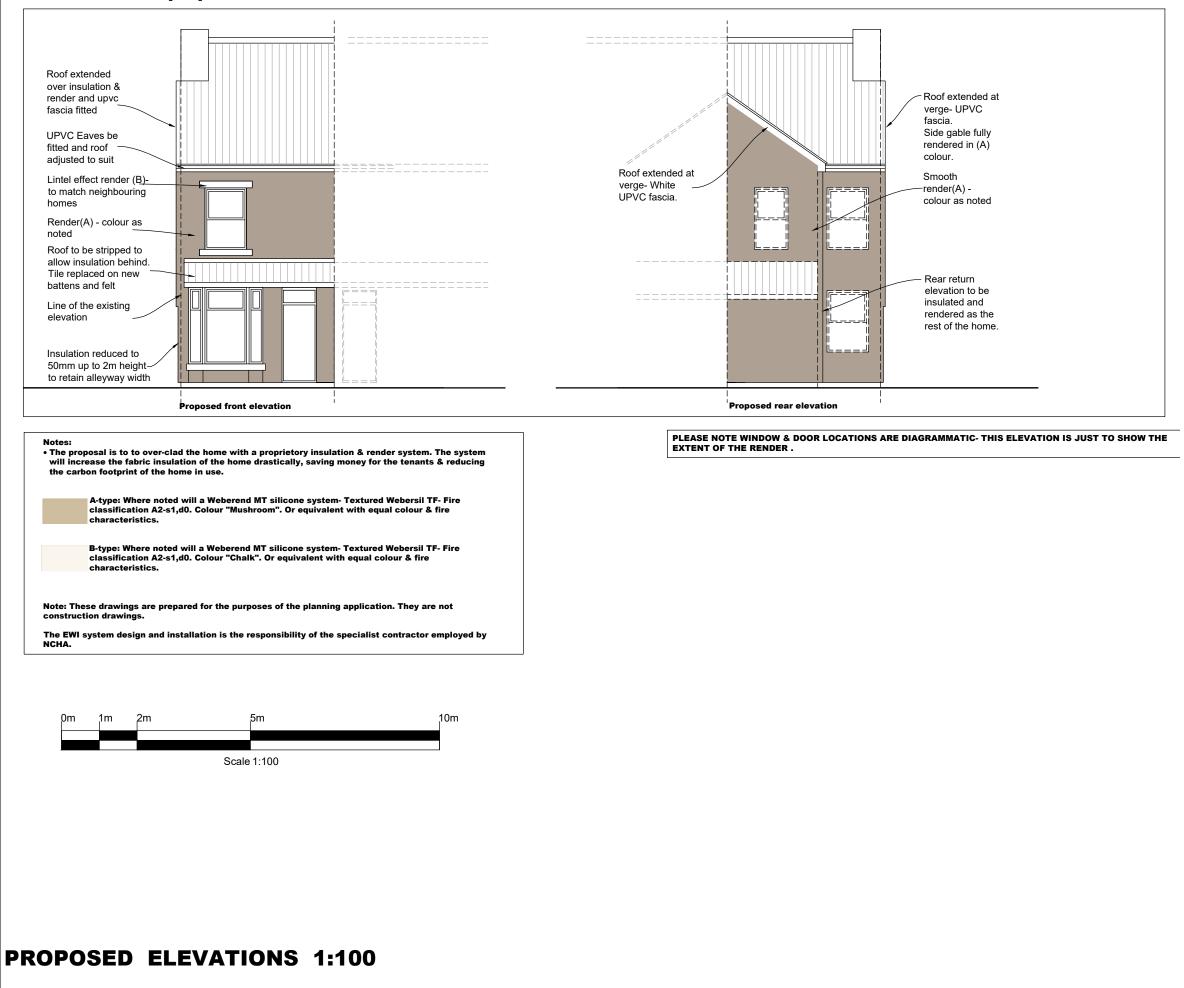

## **57 Baulk Lane proposed elevations- end terrace**

FOR THE OUTSTANDING RISKS PLEASE SEE "P.D'S DESIGNERS RISK ASSESSMENT REGISTER" WITHIN THE PRE-CONSTRUCTION H&S FILE.

| Revision / Date / Notes                                                                                                                                                                                                                |          |               |
|----------------------------------------------------------------------------------------------------------------------------------------------------------------------------------------------------------------------------------------|----------|---------------|
| Pelham Architects                                                                                                                                                                                                                      |          |               |
| 12-14 Pelham Road, Sherwood Rise, Nottingham NG5 1AP<br>T: 0115 844 3038 info@pelhamarchitects.co.uk<br>www.pelhamarchitects.co.uk                                                                                                     |          |               |
| STAGE                                                                                                                                                                                                                                  | Stage    |               |
| PROJECT                                                                                                                                                                                                                                |          |               |
| Wave 2 External wall insulation                                                                                                                                                                                                        |          |               |
| 57 Baulk Lane, Worksop-S81 7DF                                                                                                                                                                                                         |          |               |
| Proposed elevations                                                                                                                                                                                                                    |          |               |
| 2800-BAS-Baulk-Prop Elev'sP201                                                                                                                                                                                                         |          |               |
| SCALE                                                                                                                                                                                                                                  | NTS @ A3 | DATE 21/12/23 |
| DRAWN BY                                                                                                                                                                                                                               | SH       | CHECKED BY    |
| Do not scale this drawing. All dimensions must be checked and verified on site.<br>This drawing is copyright and must not be used for any purpose other than that for which it is issued, without the<br>consent of Petham Architects. |          |               |