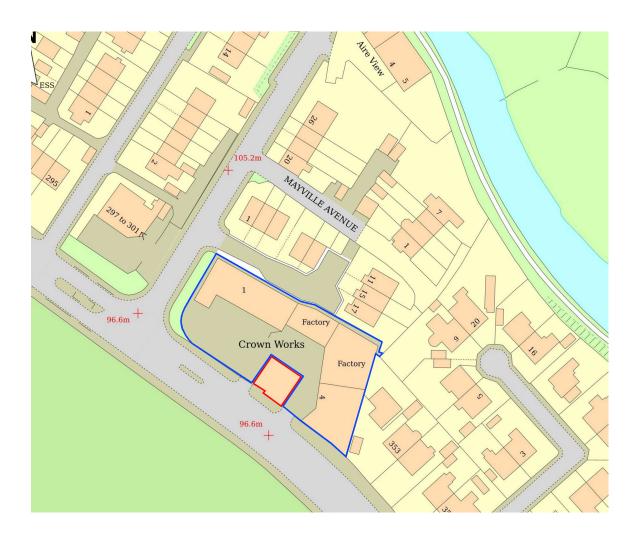

© Crown copyright and database rights 2023 OS 100054135. Map area bounded by: 408836,441590 409036,441790. Produced on 08 December 2023 from the OS National Geographic Database. Supplied by UKPlanningMaps.com. Unique plan reference: p4e/uk/1035711/1395984

Tel: 01254 485848 Email: info@aw-aarchitects.com | Web: www.aw-aarchitects.com The Annexe, Lowerfold Farm, Oswaldtwistle, Lancs B854QA Project Title
CROWN\_WORKS
BRADFORD\_ROAD\_KEIGHLEY

PROPOSED\_CHANGE\_OF\_USE TO\_PHARMACY/CLINIC

| Scale  |        | Job Number   | Fi                                 | rst Issue |
|--------|--------|--------------|------------------------------------|-----------|
| 1:1250 | )      | 23-063       | 3-063 DEC_23 awing Number Revision |           |
| Sheet  | Author | Drawing Numl |                                    |           |
| A4     |        | PL/01        |                                    |           |
|        |        |              |                                    |           |