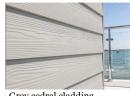

## <EK Architectural Design>

<Homestead Lodge Heath Road East Bergholt Suffolk CO7 6RL>

## 1st FLOOR MATERIALS



Grey cedral cladding



White windows



Glass balustrade.

# VIEW SEATINGSTAIR LIVING AREAKITCHEN OFFICE / BEDROOMSPARE ENSUITE

ROOF MATERIALS



Re-cycled synthetic roof tiles

ROOF PLAN

PROPOSED FIRST FLOOR PLAN

Changes to floor plan layout to create: Different room layout

Relocated: Staircase with fireproof enclosure and doors, associated window. Changes: Internal wall/room layout and associated window positions. Obscure glazing to bathroom and lower half of kitchen window. Balcony: 0.4 increase in depth. Addition of view limiting screen.

No proposed amendments:

CLIENT John Finbow London

PROJECT 35 Tower Estate Point Clear St Osyth CO16 8NG

DRAWN BY EK | AK

11 December 2023

SCALE 1:100 @ A3

DESCRIPTION PROPOSED AMENDMENTS TO FIRST FLOOR PLAN

10

SCALE IN METERS