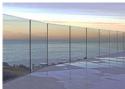

Relocated: Staircase with fireproof enclosure and doors, associated window. Changes: Internal wall/room layout and associated window positions. Obscure glazing to bathroom and lower half of kitchen window. Balcony: 0.4 increase in depth. Addition of view limiting screen.