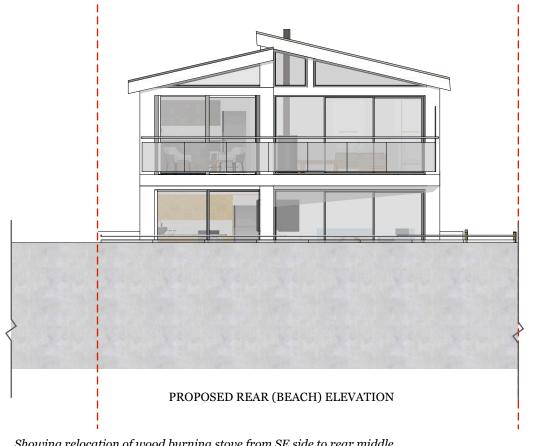

Showing relocation of wood burning stove from SE side to rear middle Structural strengthening to rear window columns

- -

Showing relocation of wood burning stove from SE side to rear middle Removal of hall window UGF & First Floor. Relocation of high bedroom window. Removal of LGF utility room door relocated to SE side.