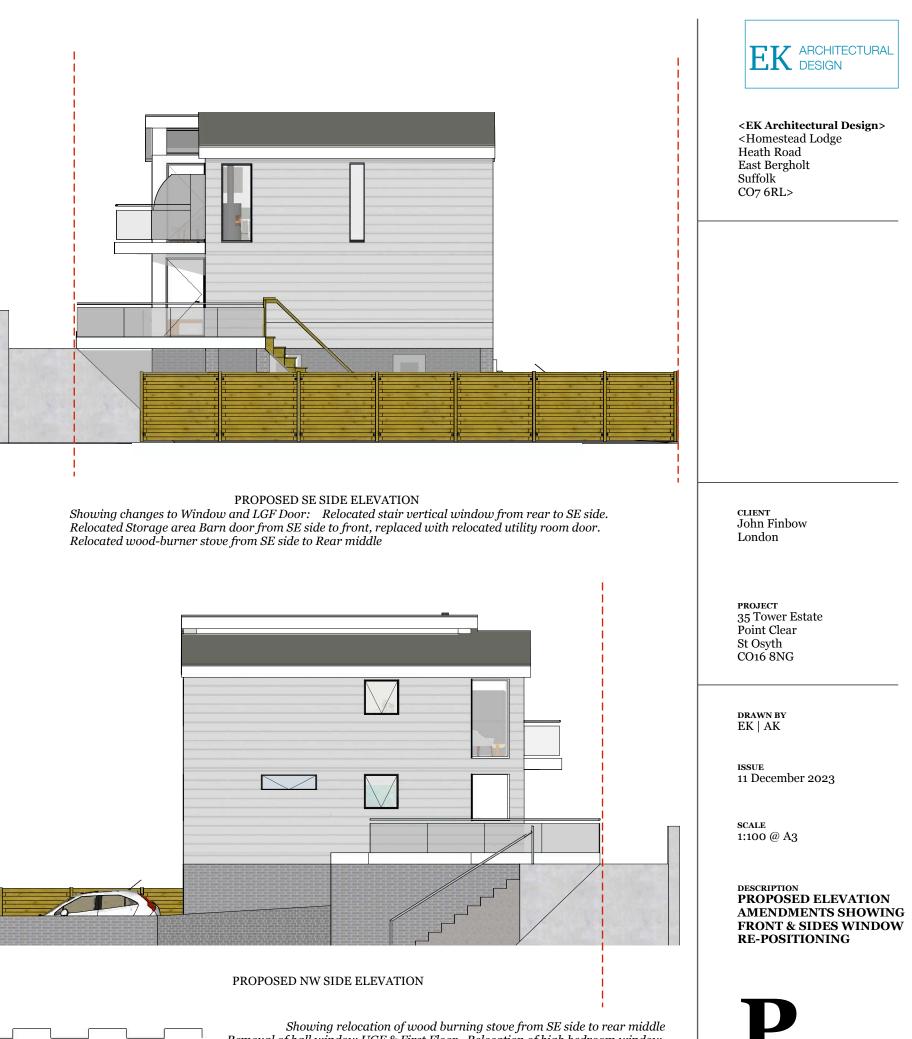

Showing relocation of wood burning stove from SE side to rear middle Structural strengthening to rear window columns

- -

Showing relocation of wood burning stove from SE side to rear middle Removal of hall window UGF & First Floor. Relocation of high bedroom window. Removal of LGF utility room door relocated to SE side.

1 0 SCALE IN METERS