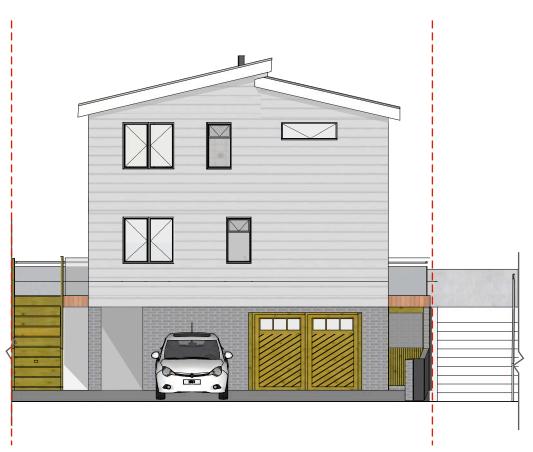

PROPOSED FRONT ROADSIDE ELEVATION

Showing changes to Windows and External doors to suit internal floor plan amendments. Relocated stair vertical window from rear to SE side. Re-positioning of bathroom obscured widows Relocated front door from Front to Rear. Relocated Barn Doors from SE side to Front.