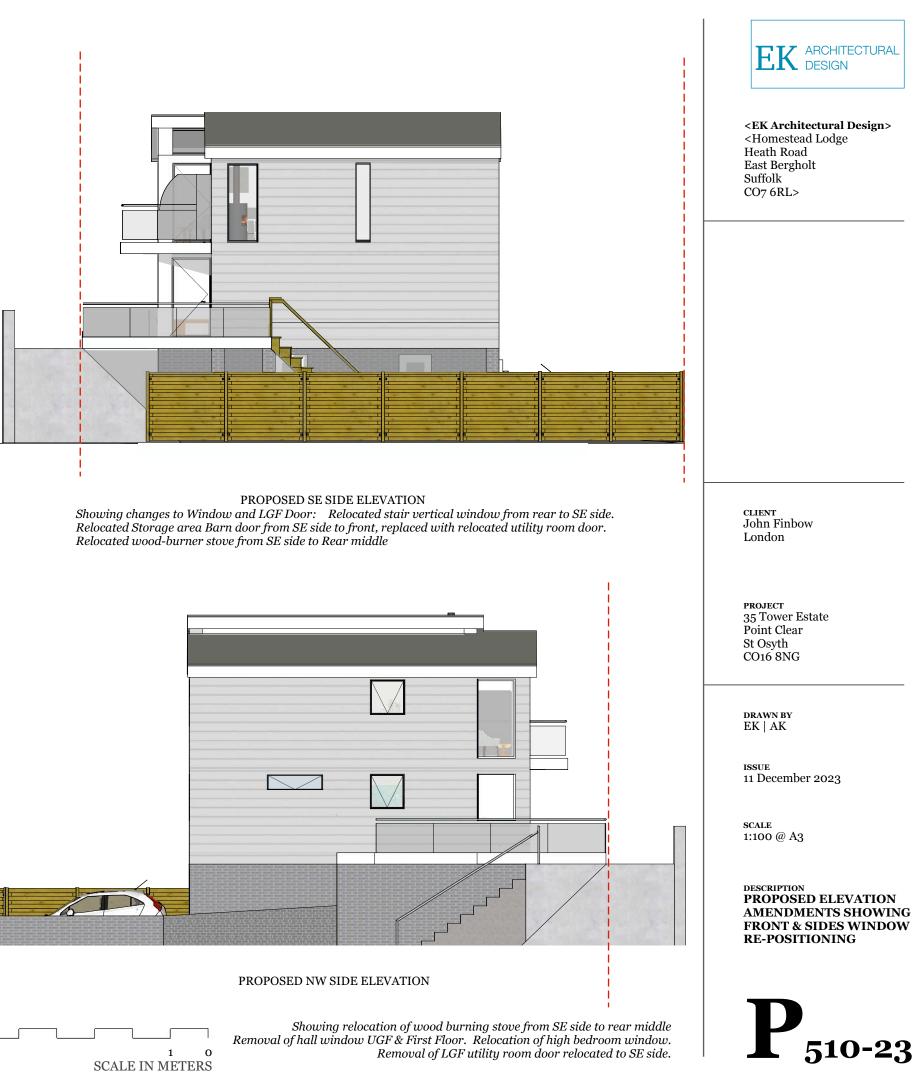

Showing relocation of wood burning stove from SE side to rear middle Structural strengthening to rear window columns

- -

Showing relocation of wood burning stove from SE side to rear middle Removal of hall window UGF & First Floor. Relocation of high bedroom window. Removal of LGF utility room door relocated to SE side.

1 0 SCALE IN METERS