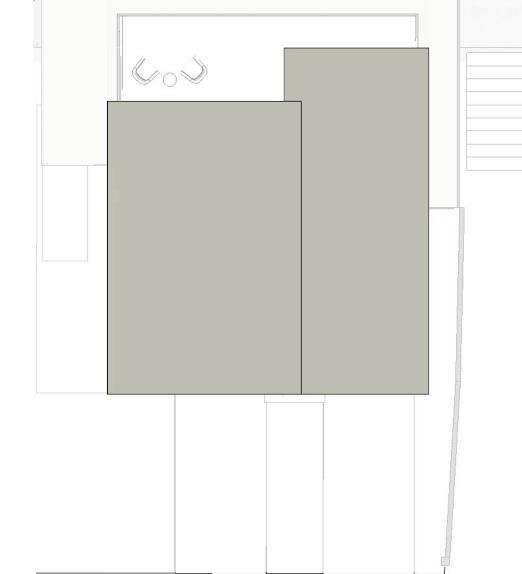

## BALCONY VIEW SEATING STAIR LIVING AREAKITCHEN OFFICE / BEDROOMENSUITE

ROOF MATERIALS

Re-cycled synthetic roof tiles

ROOF PLAN No proposed amendments:

## PROPOSED FIRST FLOOR PLAN

Changes to floor plan layout to create: Different room layout

Relocated: Staircase with fireproof enclosure and doors, associated window. Changes: Internal wall/room layout and associated window positions. Obscure glazing to bathroom and lower half of kitchen window. Balcony: 0.4 increase in depth. Addition of view limiting screen.

> 10 SCALE IN METERS

CLIENT John Finbow London

PROJECT 35 Tower Estate Point Clear St Osyth CO<sub>16</sub> 8NG

DRAWN BY EK | AK

11 December 2023

SCALE 1:100 @ A3

DESCRIPTION PROPOSED AMENDMENTS TO FIRST FLOOR PLAN