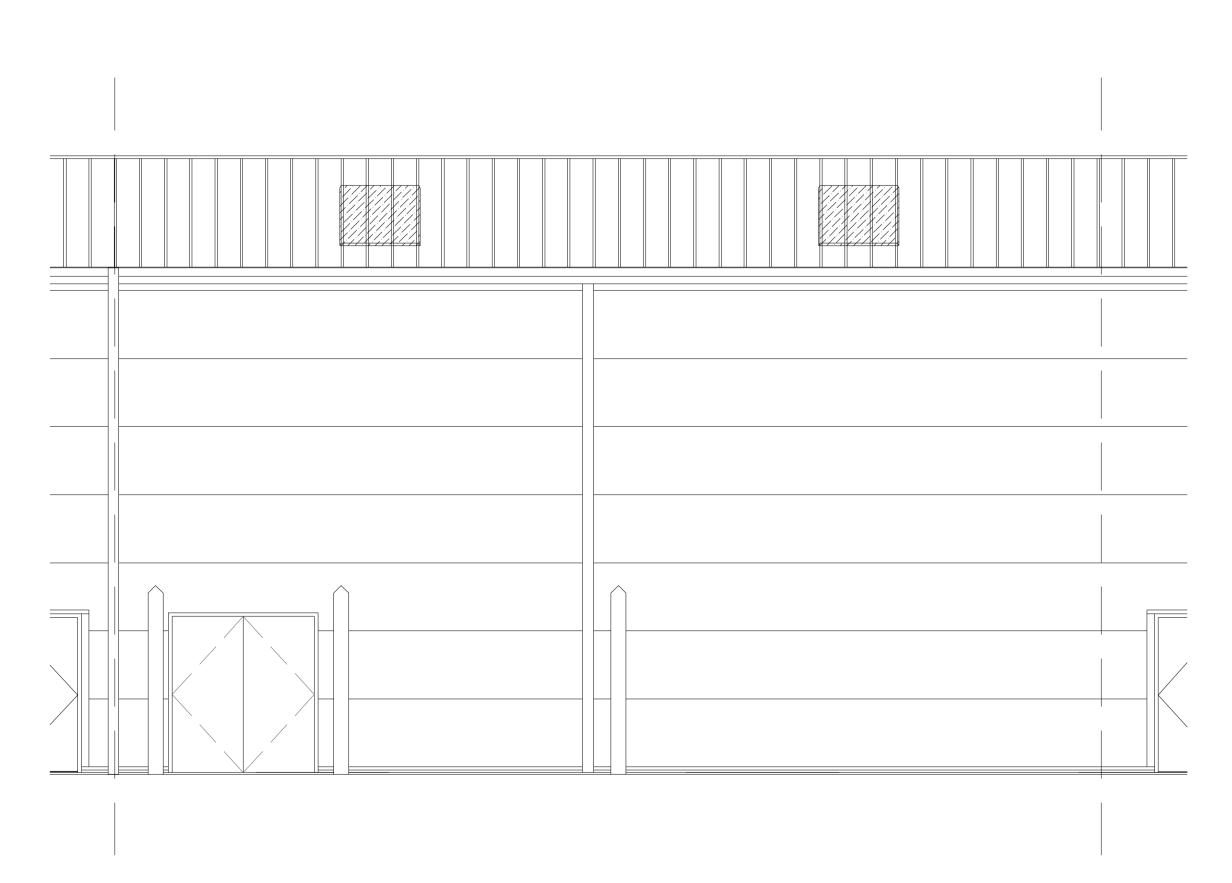

EXISTING FRONT ELEVATION SCALE 1:50

EXISTING BACK ELEVATION SCALE 1:50

| ISSUED FOR<br>PLANNING                                                                                                                                                                        |                      |                    |                    |
|-----------------------------------------------------------------------------------------------------------------------------------------------------------------------------------------------|----------------------|--------------------|--------------------|
| DRAWING PROJECT<br>UNIT G, OLD ROAD,<br>CLACTON ON SEA, CO15 1HX                                                                                                                              |                      |                    |                    |
| DRAWING TITLE<br>EXISTING                                                                                                                                                                     |                      |                    |                    |
| ELEVATIONS                                                                                                                                                                                    |                      |                    |                    |
| CLIENT                                                                                                                                                                                        |                      |                    |                    |
| SCREWFIX DIRECT LIMITED                                                                                                                                                                       |                      |                    |                    |
| DRAWN BY                                                                                                                                                                                      | CHECKED BY<br>DFr/CD | SCALE<br>1:50 @ A1 | DATE<br>11.01.2024 |
| DRAWING NUMBER                                                                                                                                                                                |                      |                    |                    |
| 5067-SF_CLACTON-RIL-00-XX-DR-I-0026-EX_ELEV-P3                                                                                                                                                |                      |                    |                    |
| SCALE BAR @1:50<br>0 1m 5m                                                                                                                                                                    |                      |                    |                    |
| Resolution<br>Interiors                                                                                                                                                                       |                      |                    |                    |
| REGISTERED IN ENGLAND & WALES NO. 3678965, VAT REGISTRATION NO. 723652246<br>GEORGE SMITH WAY, LUFTON 2000 BUSINESS PARK,YEOVIL, SOMERSET, BA22 8QR<br>- www.resolutioninteriors.com          |                      |                    |                    |
| COPYRIGHT OF THIS DRAWING IS RESERVED BY RESOLUTION INTERIORS LIMITED. THE DRAWING IS ISSUED ON THE CONDITION THAT IT IS NOT COPIED, REPRODUCED OR DISCLOSED TO A THIRD PARTY WITHOUT CONSENT |                      |                    |                    |