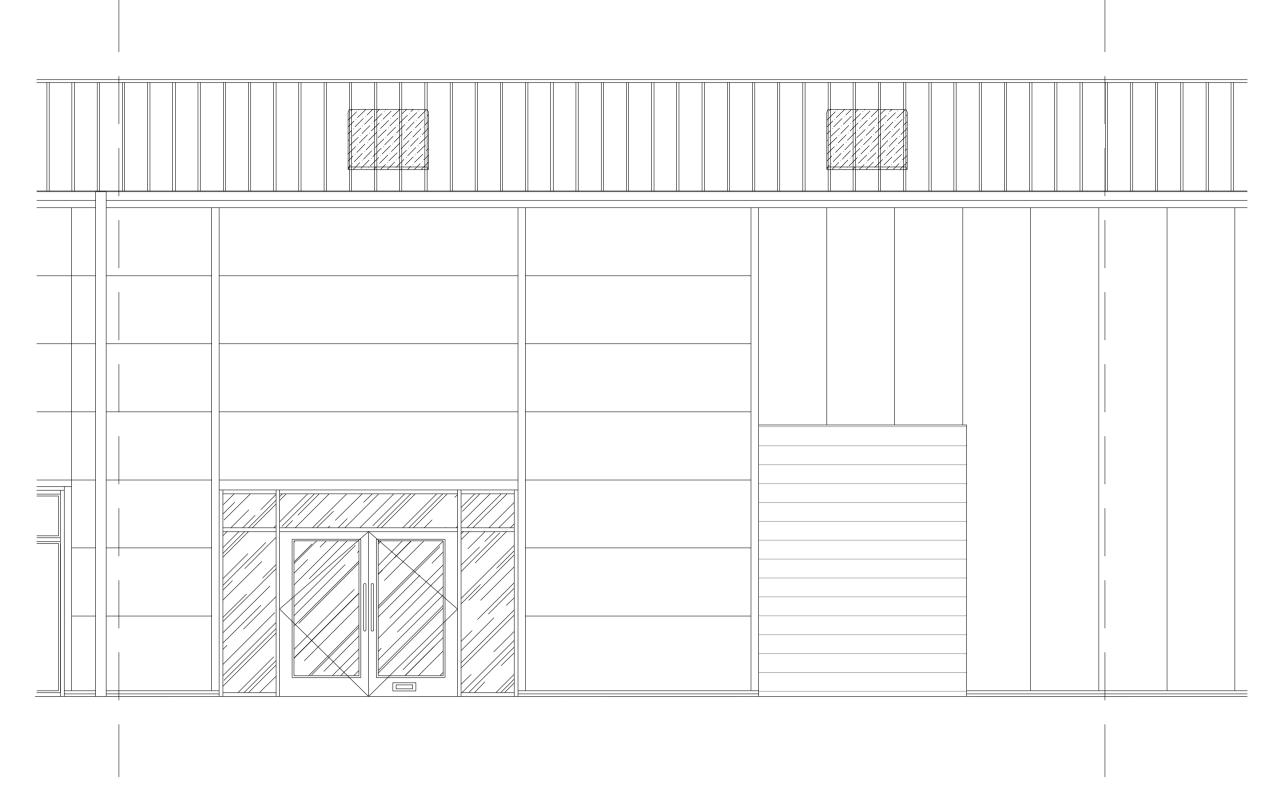

EXISTING FRONT ELEVATION SCALE 1:50

EXISTING BACK ELEVATION SCALE 1:50

| ISSUED FOR<br>PLANNING                                                                                                                                                                        |                      |                    |                    |
|-----------------------------------------------------------------------------------------------------------------------------------------------------------------------------------------------|----------------------|--------------------|--------------------|
| DRAWING PROJECT<br>UNIT G, OLD ROAD,<br>CLACTON ON SEA, CO15 1HX                                                                                                                              |                      |                    |                    |
| DRAWING TITLE<br>EXISTING                                                                                                                                                                     |                      |                    |                    |
| ELEVATIONS                                                                                                                                                                                    |                      |                    |                    |
| CLIENT                                                                                                                                                                                        |                      |                    |                    |
| SCREWFIX DIRECT LIMITED                                                                                                                                                                       |                      |                    |                    |
| DRAWN BY                                                                                                                                                                                      | CHECKED BY<br>DFr/CD | SCALE<br>1:50 @ A1 | DATE<br>11.01.2024 |
| DRAWING NUMBER                                                                                                                                                                                |                      |                    |                    |
| 5067-SF_CLACTON-RIL-00-XX-DR-I-0026-EX_ELEV-P3                                                                                                                                                |                      |                    |                    |
| SCALE BAR @1:50<br>0 1m 5m                                                                                                                                                                    |                      |                    |                    |
| Resolution<br>Interiors                                                                                                                                                                       |                      |                    |                    |
| REGISTERED IN ENGLAND & WALES NO. 3678965, VAT REGISTRATION NO. 723652246<br>GEORGE SMITH WAY, LUFTON 2000 BUSINESS PARK,YEOVIL, SOMERSET, BA22 8QR<br>- www.resolutioninteriors.com          |                      |                    |                    |
| COPYRIGHT OF THIS DRAWING IS RESERVED BY RESOLUTION INTERIORS LIMITED. THE DRAWING IS ISSUED ON THE CONDITION THAT IT IS NOT COPIED, REPRODUCED OR DISCLOSED TO A THIRD PARTY WITHOUT CONSENT |                      |                    |                    |