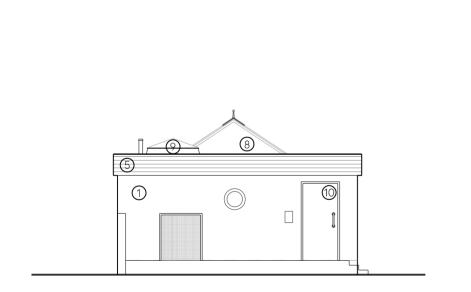

South - East Elevation

South - West Elevation

North - East Elevation

## Material Key

Existing Facing Brick
Existing Glazing
Existing Monopitched Roof
Existing Handrail
Existing Timber Cladding
Existing Concrete Ramp
Boundary Fence
Existing Pitched Roof
Exsting Roof Light
Existing Timber Door
Existing Concrete Steps

| P01 PI            | anning Issue                                               | 03.01.202    | 4 CM D    |
|-------------------|------------------------------------------------------------|--------------|-----------|
| Revision          |                                                            | Date         | Ву        |
| Title:            | Existing Elevations                                        |              |           |
| Project:          | Proposed PV Panels at Corstorphine Bowling Club, Edinburgh |              |           |
|                   |                                                            |              |           |
| Client:           | Corstorphine Bowling Club                                  | Scale        | 1:100 @   |
| Client:<br>Stage: | Corstorphine Bowling Club  3                               | Scale Status | 1:100 @ / |