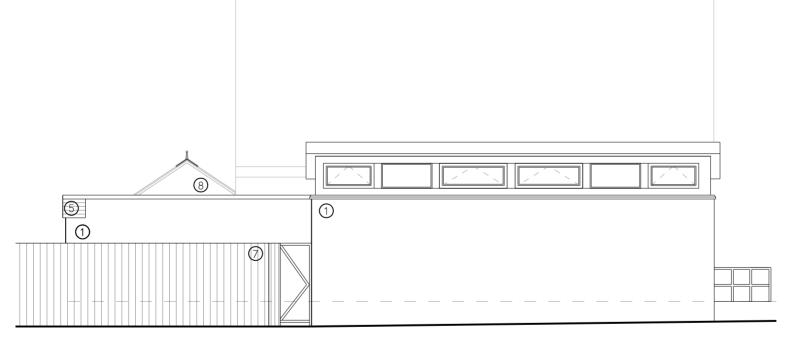

South - East Elevation

South - West Elevation

North - East Elevation

## Material Key

Existing Facing Brick
Existing Glazing
Existing Monopitched Roof
Existing Handrail
Existing Timber Cladding
Existing Concrete Ramp
Boundary Fence
Existing Pitched Roof
Exsting Roof Light
Existing Timber Door
Existing Concrete Steps

| P01 PI            | anning Issue                                               | 03.01.202    | 4 CM D    |
|-------------------|------------------------------------------------------------|--------------|-----------|
| Revision          |                                                            | Date         | Ву        |
| Title:            | Existing Elevations                                        |              |           |
| Project:          | Proposed PV Panels at Corstorphine Bowling Club, Edinburgh |              |           |
|                   |                                                            |              |           |
| Client:           | Corstorphine Bowling Club                                  | Scale        | 1:100 @   |
| Client:<br>Stage: | Corstorphine Bowling Club  3                               | Scale Status | 1:100 @ / |