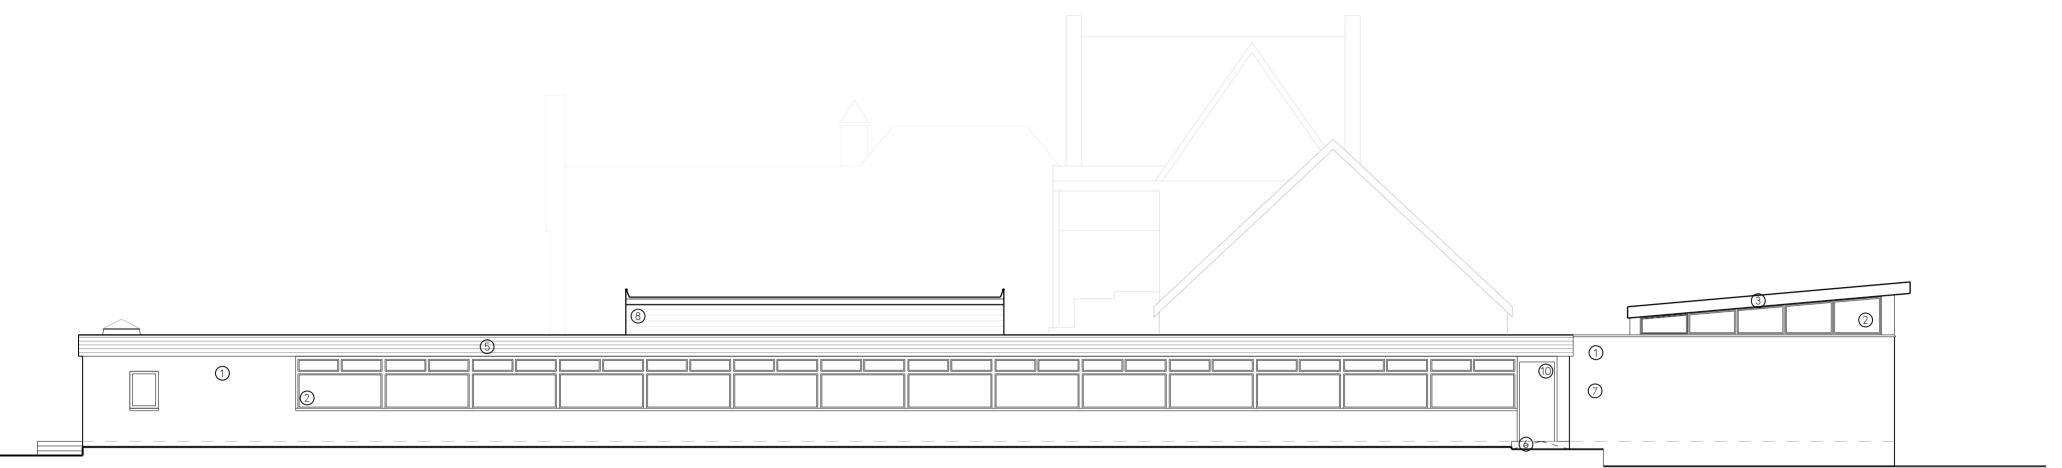

South - East Elevation

South - West Elevation

North - East Elevation

## Material Key

Existing Facing Brick
Existing Glazing
Existing Monopitched Roof
Existing Handrail
Existing Timber Cladding
Existing Concrete Ramp
Boundary Fence
Existing Pitched Roof
Exsting Roof Light
Existing Timber Door
Existing Concrete Steps

| P01 PI            | anning Issue                                               | 03.01.202    | 4 CM D    |
|-------------------|------------------------------------------------------------|--------------|-----------|
| Revision          |                                                            | Date         | Ву        |
| Title:            | Existing Elevations                                        |              |           |
| Project:          | Proposed PV Panels at Corstorphine Bowling Club, Edinburgh |              |           |
|                   |                                                            |              |           |
| Client:           | Corstorphine Bowling Club                                  | Scale        | 1:100 @   |
| Client:<br>Stage: | Corstorphine Bowling Club  3                               | Scale Status | 1:100 @ / |