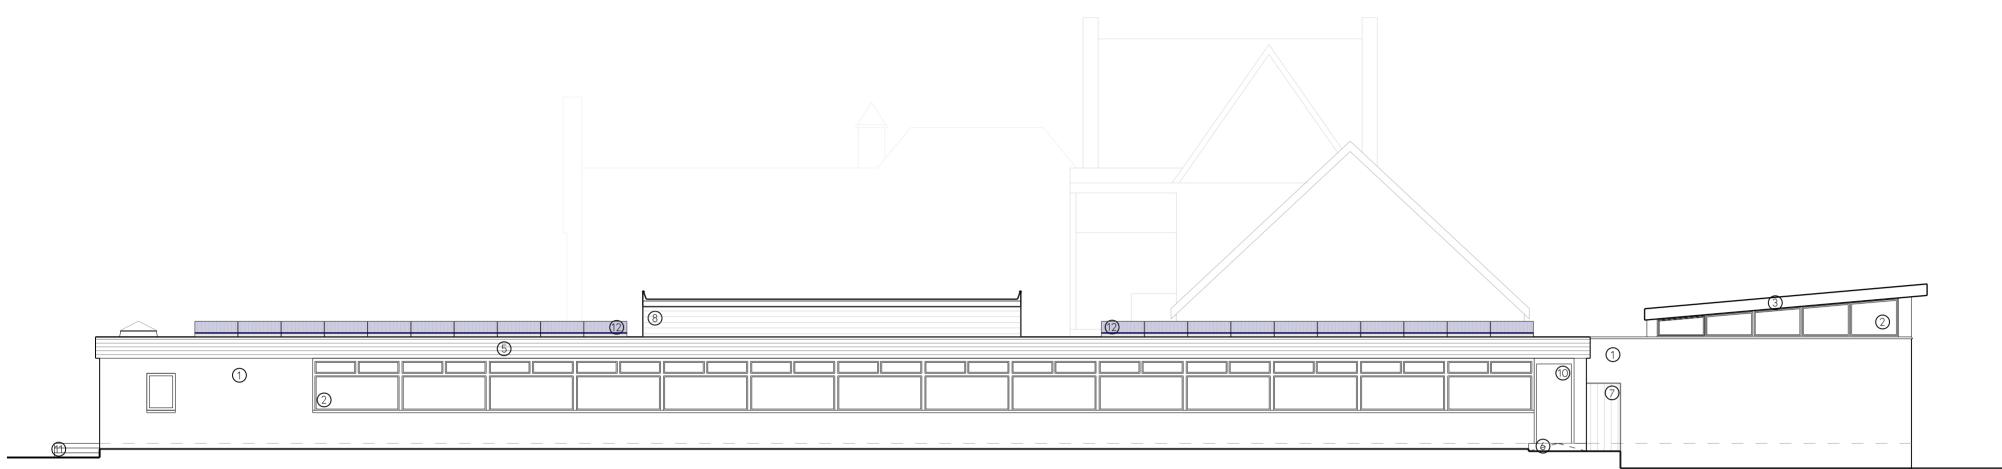

South - East Elevation

South - West Elevation

8 9  $\bigcirc$ 1  $\bigcirc$ 

North - East Elevation

## Material Key

| 1- | Existing Facing Brick     |
|----|---------------------------|
| 2- | Existing Glazing          |
| 3- | Existing Monopitched Roof |
| 4- | Existing Handrail         |
| 5- | Existing Timber Cladding  |
| 6- | Existing Concrete Ramp    |
| 7- | Boundary Fence            |
| 8- | Existing Pitched Roof     |
| 9- | Exsting Roof Light        |

- Exsting Roof Light Existing Timber Door Existing Concrete Steps Proposed Photovoltaic Panels 10-11-12-

## Photovolatic Panels

20x DMEGC Black Solar Panels to be installed to the roof of the club house powering a Solax Triple Power rechargable battery system. Photovolatic Panels will be placed at 10° to optimise energy harnessed from sun throughout the year.