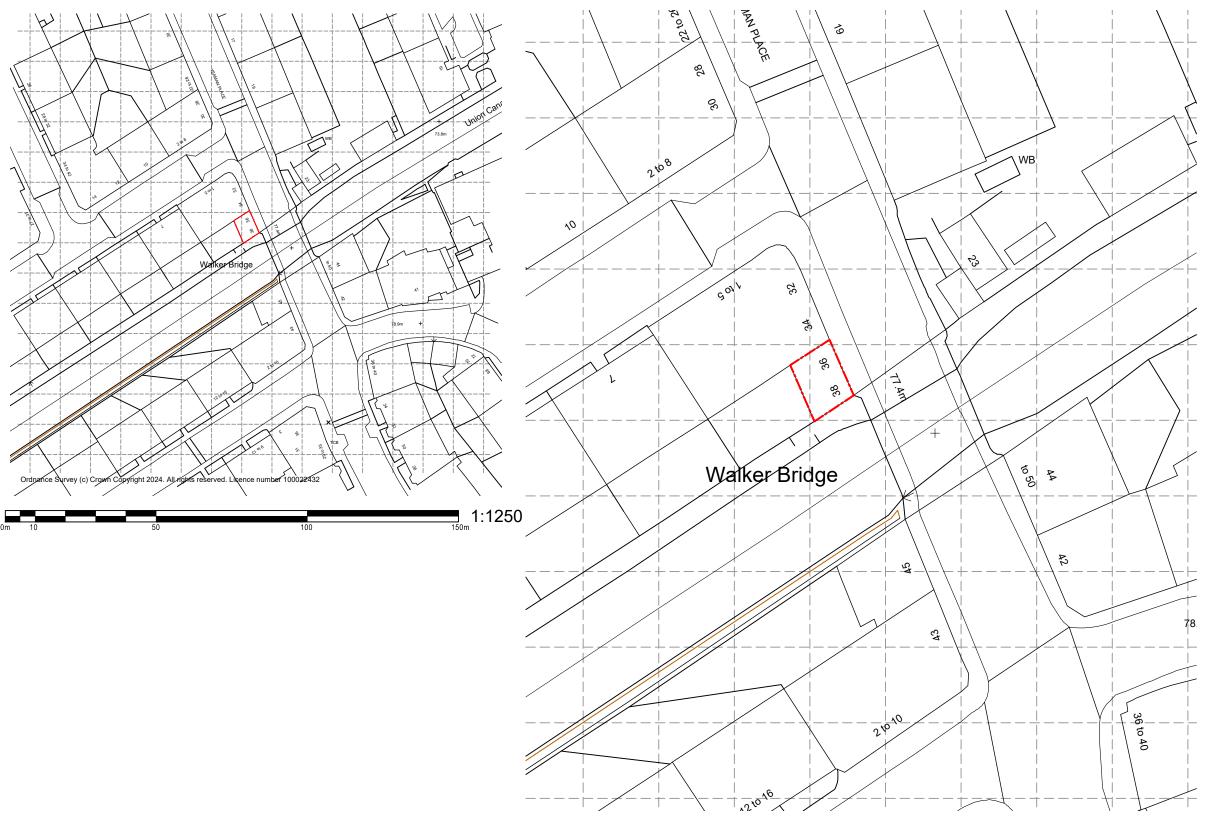

36 - 38 Yeaman Place

| DRAWING TITLE |  |
|---------------|--|
| Location Plan |  |
|               |  |
|               |  |
|               |  |

| PROJECT NO — 2321 | DRAWING NUMBER AL(0)01                        |             |
|-------------------|-----------------------------------------------|-------------|
| 1:1250            | PAGE SIZE———————————————————————————————————— | JAN 24      |
| REVISION —        | DRAWN BY:                                     | CHECKED BY: |