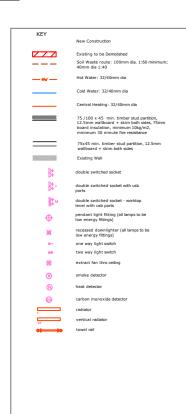

## General Notes:

- All dimensions are in millimetres (mm) and levels in metres (m), Unless noted otherwise.
- This drawing has been based upon survey information only and not from a full measured survey. Therefore no dimensions to be scaled from this drawing and site dimensions must be taken as necessary.
- All dimensions must be checked carefully before any work commences or materials are ordered.
- All drawings to be read in conjunction with specialist contractor drawings, details and specifications.
- This is a 'Detail Level Draiwng' and can be used as a basis for construction.
- 6. All works to comply with The Building Regulations 2020
- All existing sound and fire resistant elements are to remain in place and undisturbed. If impaired these are to be made good in compliance with the required performance for that element